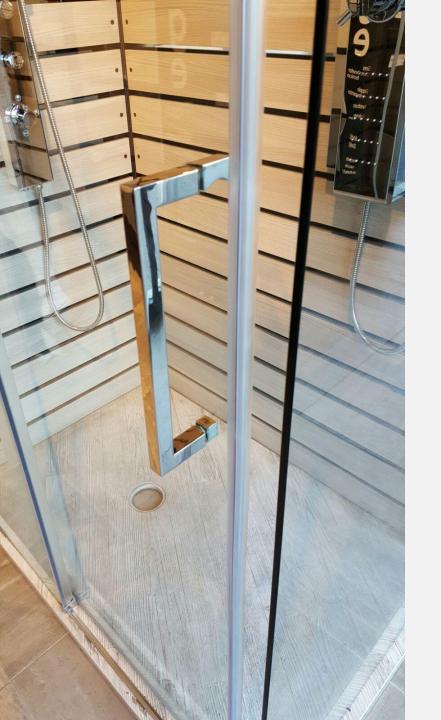

Height: 1850mm, 1900mm, 1950mm or 2000mm Optional

Roller: Plastic or Zinc

Single or Double

Hinge: Zinc

Handle: Plastic, Zinc or Stainless Steel Optional

Reversible Right and Left

Easy Clean: 3-5 years lifetime or 8-10 years lifetime Optional

Height: 1850mm, 1900mm, 1950mm or 2000mm Optional

Roller: Brass or Stainless Steel Optional Handle: Zinc or Stainless Steel Optional

Reversible Right and Left

Easy Clean: 3-5 years lifetime or 8-10 years lifetime Optional