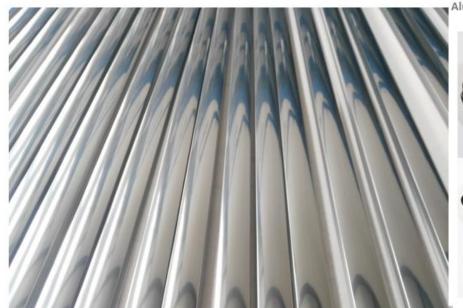

# Quality Crafted 6463 Aluminum profile: 11-13 hardness, 600-700CC brightness, 4UM-5UM chrome layer thickness

Aluminum Profile chrome layer thickness testing

Aluminum Profile Chrome gloss/brighting testing