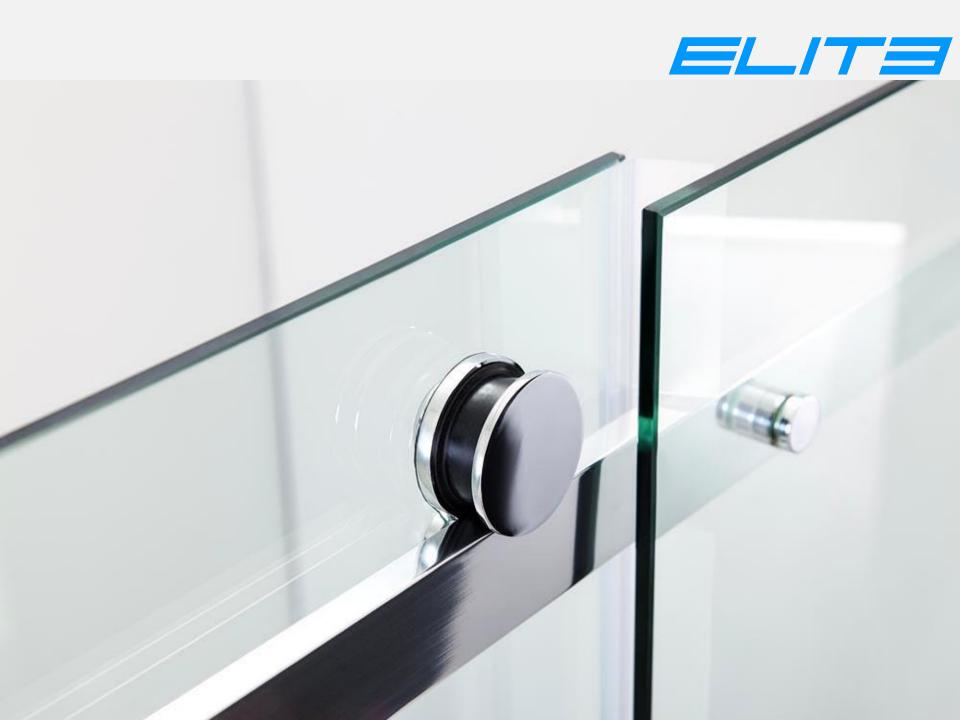

Height: 1850mm, 1900mm, 1950mm or 2000mm Optional

Roller: Plastic or Zinc

Single or Double

Hinge: Zinc

Handle: Plastic, Zinc or Stainless Steel Optional

Reversible Right and Left

Easy Clean: 3-5 years lifetime or 8-10 years lifetime Optional

Height: 1850mm, 1900mm, 1950mm or 2000mm Optional

Roller: Brass or Stainless Steel Optional Handle: Zinc or Stainless Steel Optional

Reversible Right and Left

Easy Clean: 3-5 years lifetime or 8-10 years lifetime Optional