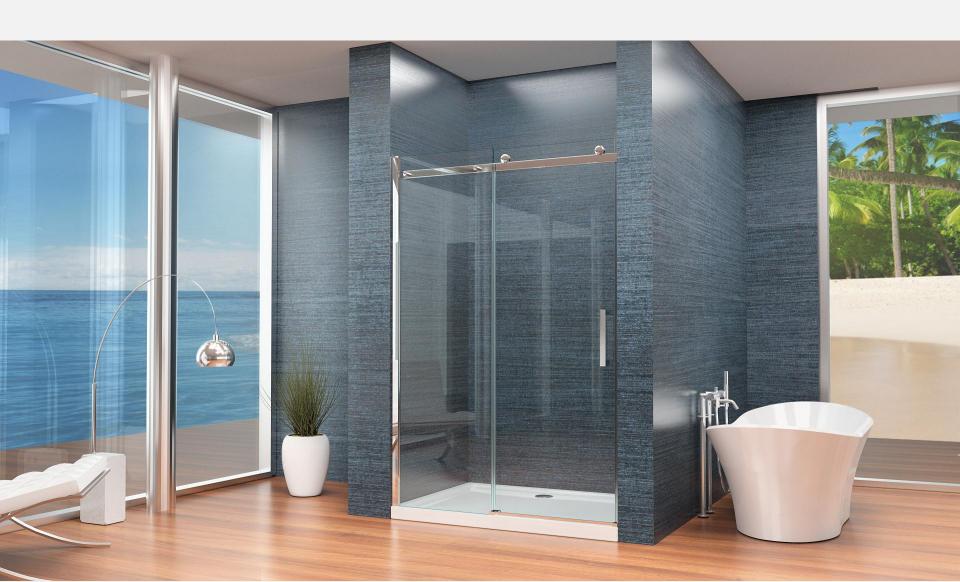

#### A8-Big Roller Series

Profile: Quality Crafted Chrome 6463 Aluminum Profile

With Cover Cap on the top

Square, Flat and concealed Construction, Easy installation;

Glass: Tempered Glass

8mm

Clear, Silk Screen or Frost Optional

Height: 1850mm, 1900mm, 1950mm or 2000mm Optional

Roller: Brass or Stainless Steel Optional Handle: Zinc or Stainless Steel Optional

Reversible Right and Left

Easy Clean: 3-5 years lifetime or 8-10 years lifetime Optional

Packaging: Standard export packaging or Luxury stronger Packaging.

The Impact of Experimental Equipment