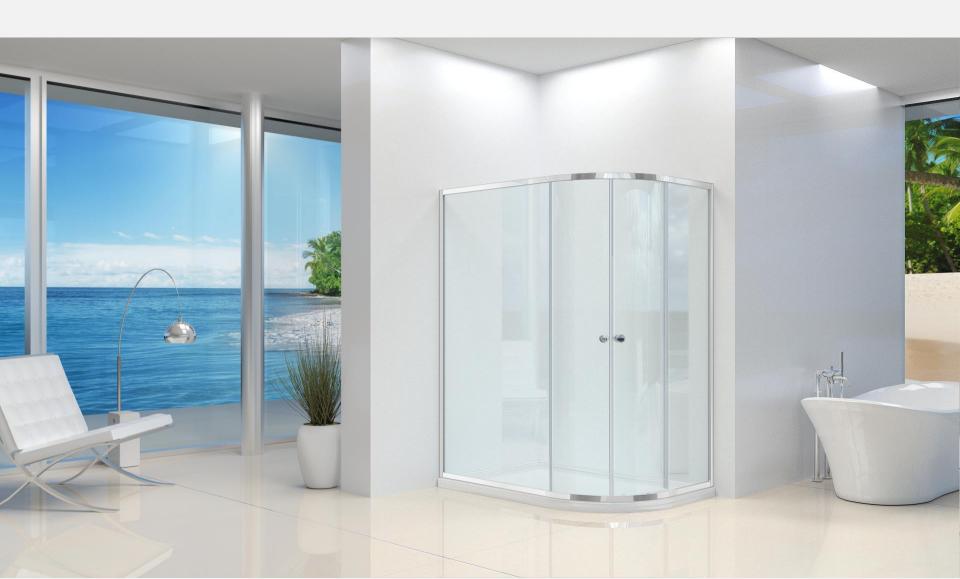

#### A8-Big Roller Series

Profile: Quality Crafted Chrome 6463 Aluminum Profile

With Cover Cap on the top

Square, Flat and concealed Construction, Easy installation;

Glass: Tempered Glass

8mm

Clear, Silk Screen or Frost Optional

Height: 1850mm, 1900mm, 1950mm or 2000mm Optional

Roller: Brass or Stainless Steel Optional Handle: Zinc or Stainless Steel Optional

Reversible Right and Left

Easy Clean: 3-5 years lifetime or 8-10 years lifetime Optional

Packaging: Standard export packaging or Luxury stronger Packaging.

The Impact of Experimental Equipment