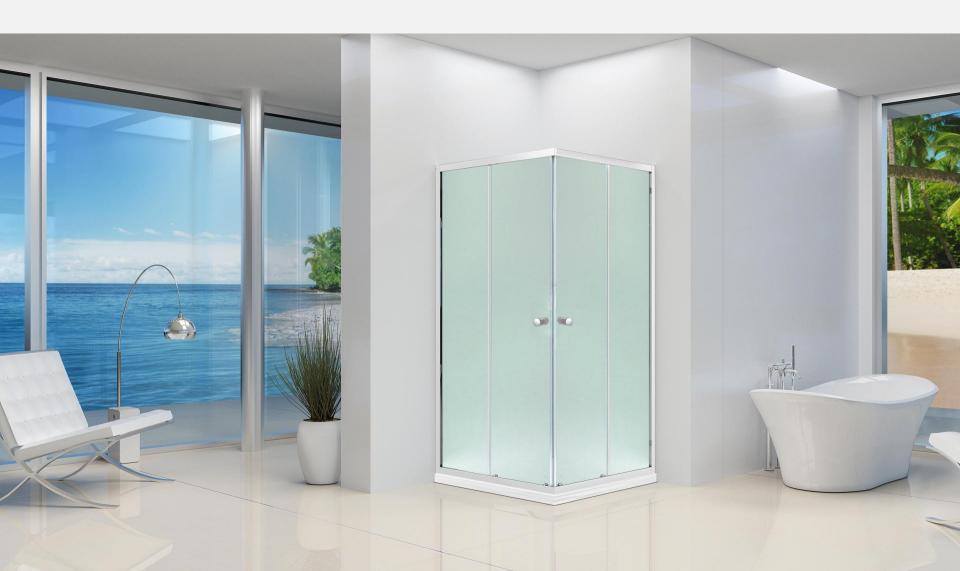

#### **A5-Standard Series**

Profile: Quality Crafted Chrome 6463 Aluminum Profile

Cover Cap on the top optional

Square, Flat;

**Glass: Tempered Glass** 

6mm, 8mm or 10mm

Clear, Silk Screen or Frost Optional

Height: 1850mm, 1900mm, 1950mm or 2000mm Optional

Roller: Plastic or Zinc

Single or Double

Hinge: Zinc

Handle: Plastic, Zinc or Stainless Steel Optional

Reversible Right and Left

Easy Clean: 3-5 years lifetime or 8-10 years lifetime Optional

Packaging: Standard export packaging or Luxury stronger Packaging.

Quality Crafted Chrome Alu.profile

Quality crafted Zinc Pivot Hinge