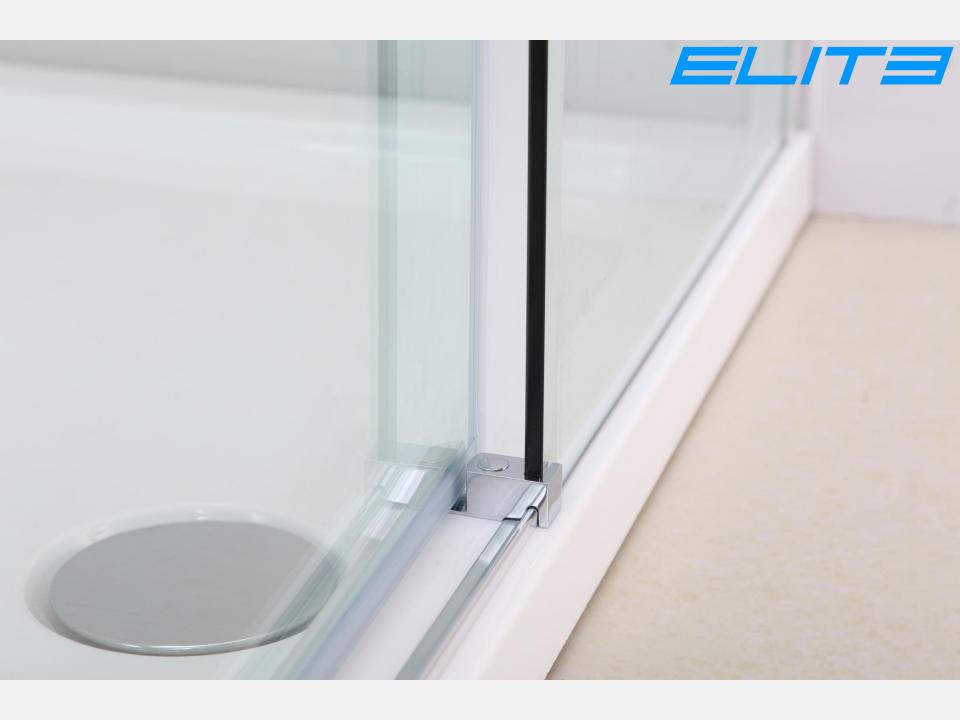

#### **A5-Standard Series**

Profile: Quality Crafted Chrome 6463 Aluminum Profile

Cover Cap on the top optional

Square, Flat;

**Glass: Tempered Glass** 

6mm, 8mm or 10mm

Clear, Silk Screen or Frost Optional

Height: 1850mm, 1900mm, 1950mm or 2000mm Optional

Roller: Plastic or Zinc

Single or Double

Hinge: Zinc

Handle: Plastic, Zinc or Stainless Steel Optional

Reversible Right and Left

Easy Clean: 3-5 years lifetime or 8-10 years lifetime Optional

Packaging: Standard export packaging or Luxury stronger Packaging.

Quality Crafted Chrome Alu.profile

Quality crafted Zinc Pivot Hinge