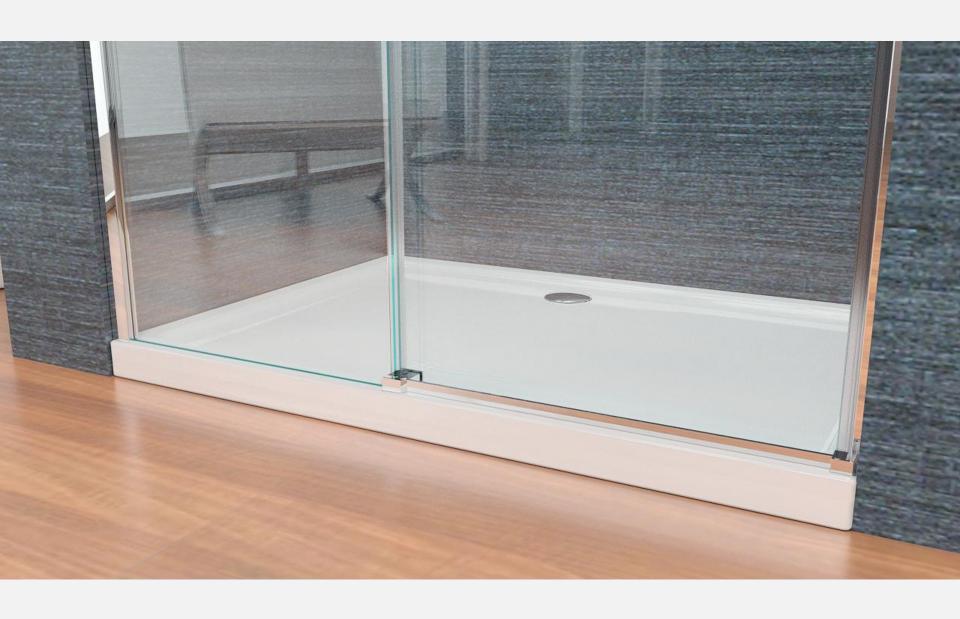

Height: 1850mm, 1900mm, 1950mm or 2000mm Optional

Roller: Plastic or Zinc

Single or Double

Hinge: Zinc

Handle: Plastic, Zinc or Stainless Steel Optional

Reversible Right and Left

Easy Clean: 3-5 years lifetime or 8-10 years lifetime Optional

Height: 1850mm, 1900mm, 1950mm or 2000mm Optional

Roller: Brass or Stainless Steel Optional Handle: Zinc or Stainless Steel Optional

Reversible Right and Left

Easy Clean: 3-5 years lifetime or 8-10 years lifetime Optional