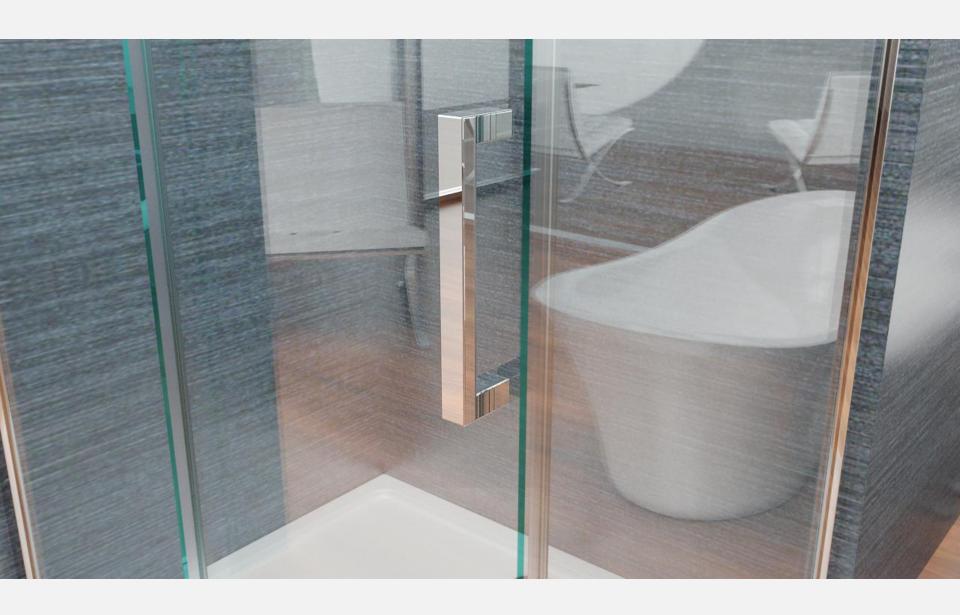

Height: 1850mm, 1900mm, 1950mm or 2000mm Optional

Roller: Brass or Stainless Steel Optional Handle: Zinc or Stainless Steel Optional

Reversible Right and Left

Easy Clean: 3-5 years lifetime or 8-10 years lifetime Optional