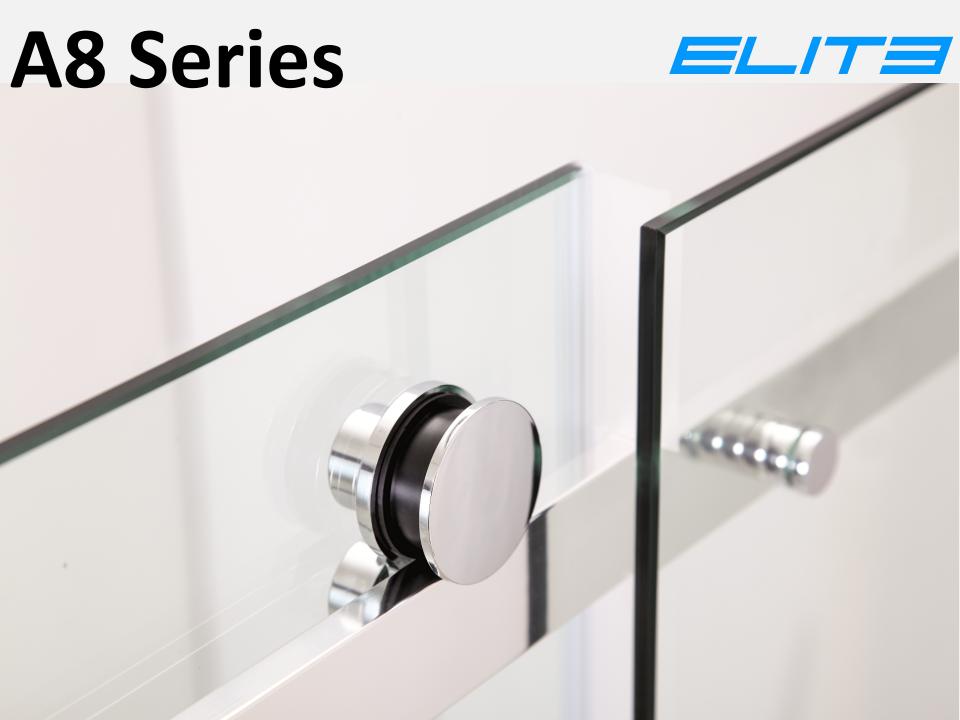

#### A8-Big Roller Series

Profile: Quality Crafted Chrome 6463 Aluminum Profile

With Cover Cap on the top

Square, Flat and concealed Construction, Easy installation;

Glass: Tempered Glass

8mm

Clear, Silk Screen or Frost Optional