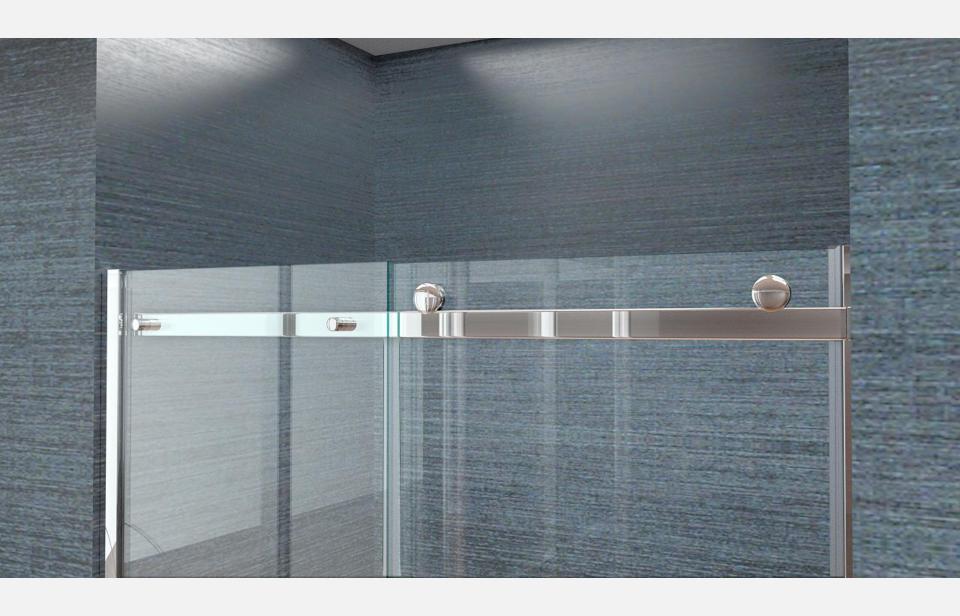

#### **A5-Standard Series**

Profile: Quality Crafted Chrome 6463 Aluminum Profile

Cover Cap on the top optional

Square, Flat;

**Glass: Tempered Glass** 

6mm, 8mm or 10mm

Clear, Silk Screen or Frost Optional

Height: 1850mm, 1900mm, 1950mm or 2000mm Optional

Roller: Plastic or Zinc

Single or Double

Hinge: Zinc

Handle: Plastic, Zinc or Stainless Steel Optional

Reversible Right and Left

Easy Clean: 3-5 years lifetime or 8-10 years lifetime Optional

#### A8-Big Roller Series

Profile: Quality Crafted Chrome 6463 Aluminum Profile

With Cover Cap on the top

Square, Flat and concealed Construction, Easy installation;

Glass: Tempered Glass

8mm

Clear, Silk Screen or Frost Optional

Height: 1850mm, 1900mm, 1950mm or 2000mm Optional

Roller: Brass or Stainless Steel Optional Handle: Zinc or Stainless Steel Optional

Reversible Right and Left

Easy Clean: 3-5 years lifetime or 8-10 years lifetime Optional