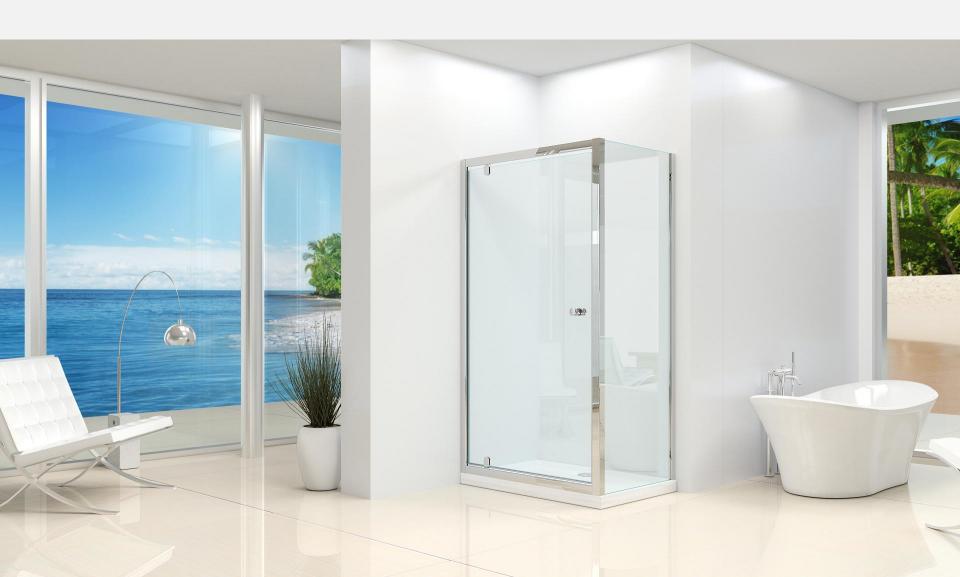

#### A8-Big Roller Series

Profile: Quality Crafted Chrome 6463 Aluminum Profile

With Cover Cap on the top

Square, Flat and concealed Construction, Easy installation;

Glass: Tempered Glass

8mm

Clear, Silk Screen or Frost Optional

Height: 1850mm, 1900mm, 1950mm or 2000mm Optional

Roller: Brass or Stainless Steel Optional Handle: Zinc or Stainless Steel Optional

Reversible Right and Left

Easy Clean: 3-5 years lifetime or 8-10 years lifetime Optional

Packaging: Standard export packaging or Luxury stronger Packaging.

The Impact of Experimental Equipment