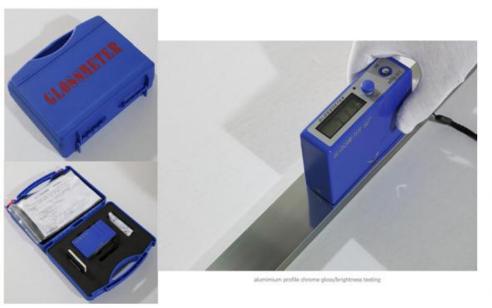

# Quality Crafted 6463 Aluminum profile: 11-13 hardness, 600-700CC brightness, 4UM-5UM chrome layer thickness

Aluminum Profile chrome layer thickness testing

Aluminum Profile Chrome gloss/brighting testing