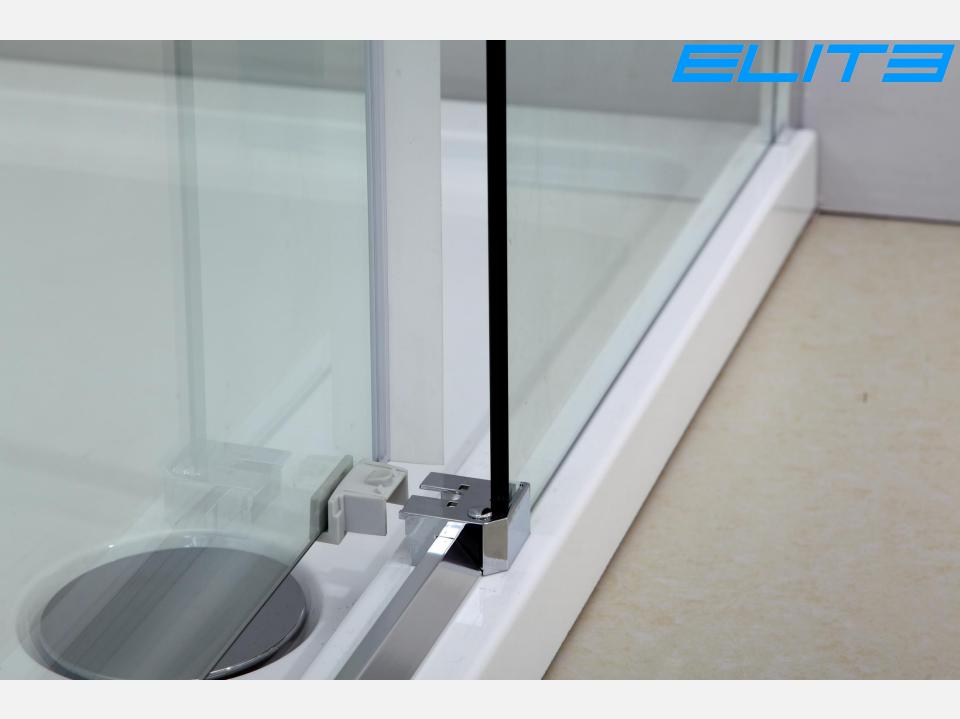

#### **A5-Standard Series**

Profile: Quality Crafted Chrome 6463 Aluminum Profile

Cover Cap on the top optional

Square, Flat;

**Glass: Tempered Glass** 

6mm, 8mm or 10mm

Clear, Silk Screen or Frost Optional

Height: 1850mm, 1900mm, 1950mm or 2000mm Optional

Roller: Plastic or Zinc

Single or Double

Hinge: Zinc

Handle: Plastic, Zinc or Stainless Steel Optional

Reversible Right and Left

Easy Clean: 3-5 years lifetime or 8-10 years lifetime Optional

Packaging: Standard export packaging or Luxury stronger Packaging.

Quality Crafted Chrome Alu.profile

Quality crafted Zinc Pivot Hinge