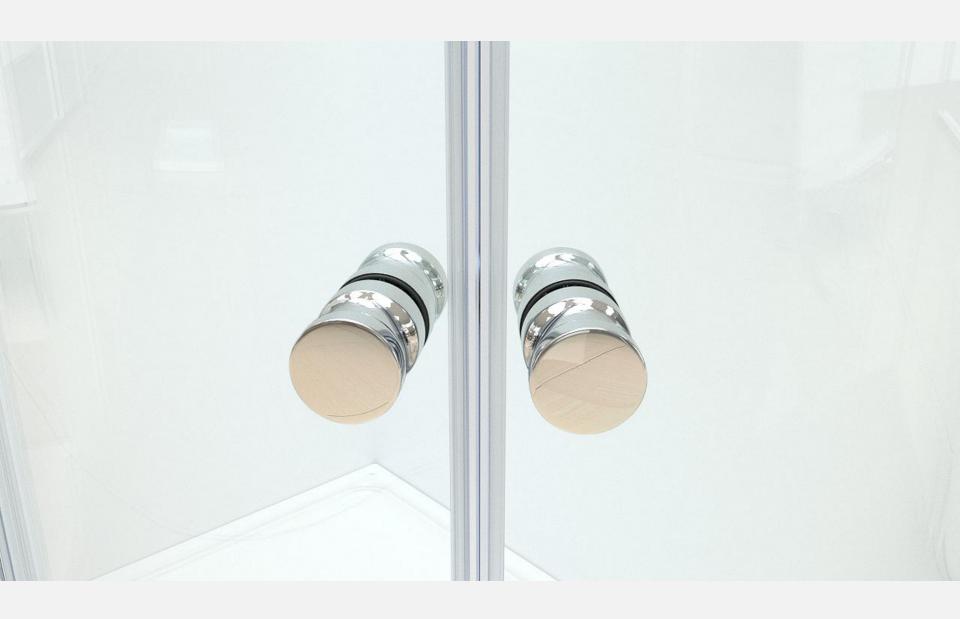

Height: 1850mm, 1900mm, 1950mm or 2000mm Optional

Roller: Plastic or Zinc

Single or Double

Hinge: Zinc

Handle: Plastic, Zinc or Stainless Steel Optional

Reversible Right and Left

Easy Clean: 3-5 years lifetime or 8-10 years lifetime Optional

Height: 1850mm, 1900mm, 1950mm or 2000mm Optional

Roller: Brass or Stainless Steel Optional Handle: Zinc or Stainless Steel Optional

Reversible Right and Left

Easy Clean: 3-5 years lifetime or 8-10 years lifetime Optional