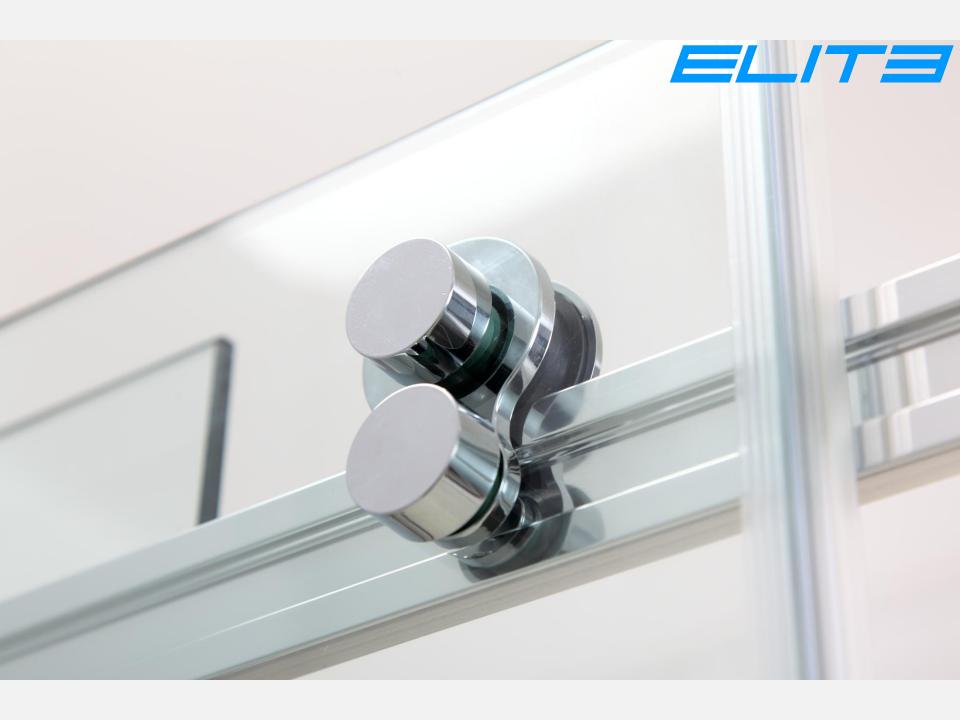

#### A8-Big Roller Series

Profile: Quality Crafted Chrome 6463 Aluminum Profile

With Cover Cap on the top

Square, Flat and concealed Construction, Easy installation;

Glass: Tempered Glass

8mm

Clear, Silk Screen or Frost Optional

Height: 1850mm, 1900mm, 1950mm or 2000mm Optional

Roller: Brass or Stainless Steel Optional Handle: Zinc or Stainless Steel Optional

Reversible Right and Left

Easy Clean: 3-5 years lifetime or 8-10 years lifetime Optional