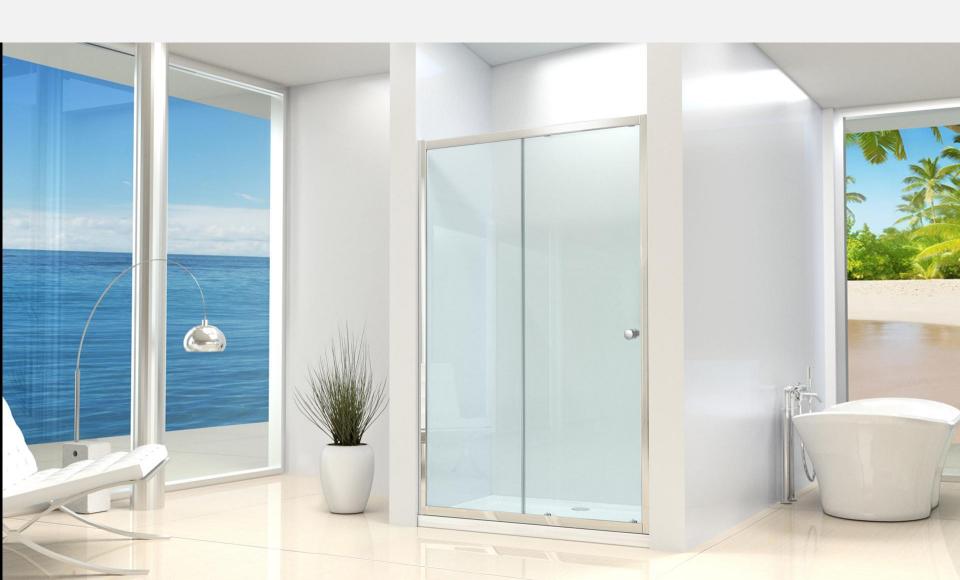

# 2017 NEW







# **A5 Series**



#### **A5-Standard Series**

Profile: Quality Crafted Chrome 6463 Aluminum Profile

Cover Cap on the top optional

Square, Flat;

**Glass: Tempered Glass** 

6mm, 8mm or 10mm

Clear, Silk Screen or Frost Optional

Height: 1850mm, 1900mm, 1950mm or 2000mm Optional

Roller: Plastic or Zinc

Single or Double

Hinge: Zinc

Handle: Plastic, Zinc or Stainless Steel Optional

Reversible Right and Left

Easy Clean: 3-5 years lifetime or 8-10 years lifetime Optional

Packaging: Standard export packaging or Luxury stronger Packaging.





































Quality Crafted Chrome Alu.profile



Quality crafted Zinc Pivot Hinge











#### A8-Big Roller Series

Profile: Quality Crafted Chrome 6463 Aluminum Profile

With Cover Cap on the top

Square, Flat and concealed Construction, Easy installation;

Glass: Tempered Glass

8mm

Clear, Silk Screen or Frost Optional

Height: 1850mm, 1900mm, 1950mm or 2000mm Optional

Roller: Brass or Stainless Steel Optional Handle: Zinc or Stainless Steel Optional

Reversible Right and Left

Easy Clean: 3-5 years lifetime or 8-10 years lifetime Optional

Packaging: Standard export packaging or Luxury stronger Packaging.































































The Impact of Experimental Equipment





# Quality Crafted 6463 Aluminum profile: 11-13 hardness, 600-700CC brightn