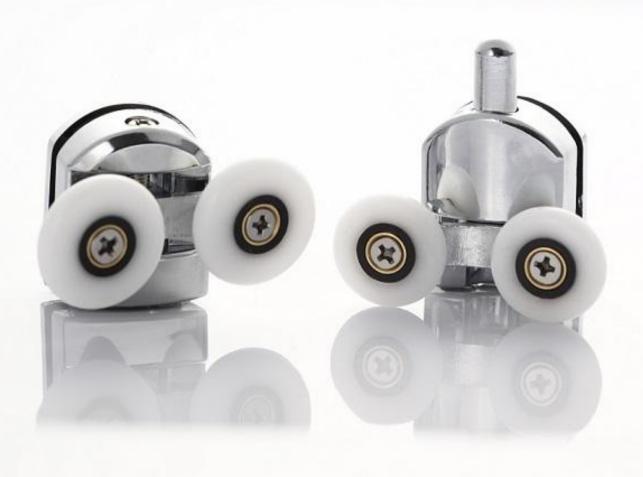

#### A8-Big Roller Series

Profile: Quality Crafted Chrome 6463 Aluminum Profile

With Cover Cap on the top

Square, Flat and concealed Construction, Easy installation;

Glass: Tempered Glass

8mm

Clear, Silk Screen or Frost Optional

Height: 1850mm, 1900mm, 1950mm or 2000mm Optional

Roller: Brass or Stainless Steel Optional Handle: Zinc or Stainless Steel Optional

Reversible Right and Left

Easy Clean: 3-5 years lifetime or 8-10 years lifetime Optional