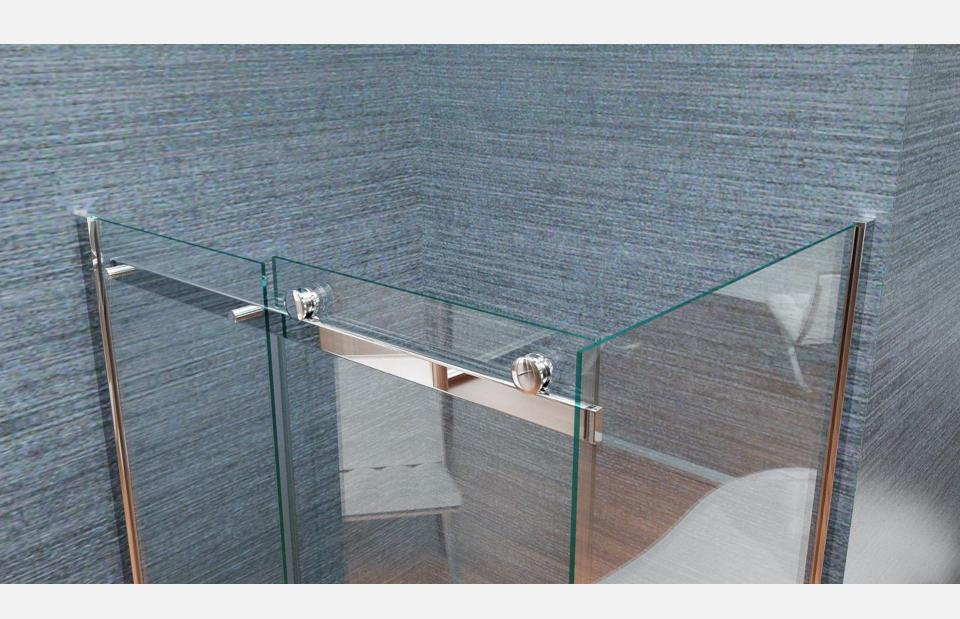

#### **A5-Standard Series**

Profile: Quality Crafted Chrome 6463 Aluminum Profile

Cover Cap on the top optional

Square, Flat;

**Glass: Tempered Glass** 

6mm, 8mm or 10mm

Clear, Silk Screen or Frost Optional

Height: 1850mm, 1900mm, 1950mm or 2000mm Optional

Roller: Plastic or Zinc

Single or Double

Hinge: Zinc

Handle: Plastic, Zinc or Stainless Steel Optional

Reversible Right and Left

Easy Clean: 3-5 years lifetime or 8-10 years lifetime Optional

#### A8-Big Roller Series

Profile: Quality Crafted Chrome 6463 Aluminum Profile

With Cover Cap on the top

Square, Flat and concealed Construction, Easy installation;

Glass: Tempered Glass

8mm

Clear, Silk Screen or Frost Optional

Height: 1850mm, 1900mm, 1950mm or 2000mm Optional

Roller: Brass or Stainless Steel Optional Handle: Zinc or Stainless Steel Optional

Reversible Right and Left

Easy Clean: 3-5 years lifetime or 8-10 years lifetime Optional