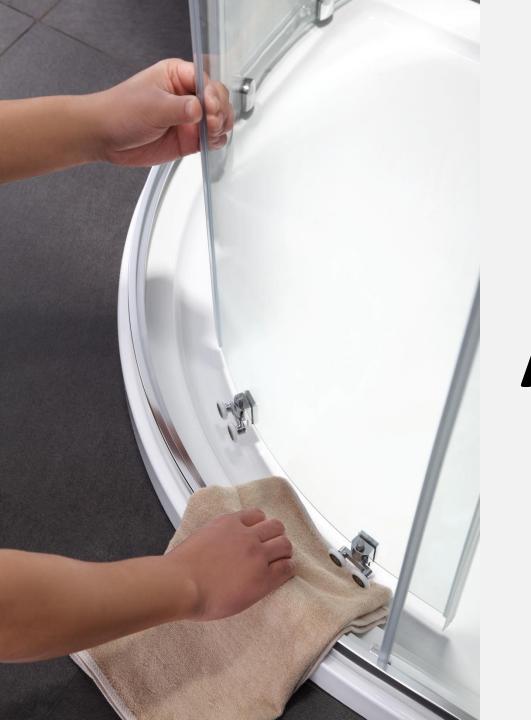

Height: 1850mm, 1900mm, 1950mm or 2000mm Optional

Roller: Plastic or Zinc

Single or Double

Hinge: Zinc

Handle: Plastic, Zinc or Stainless Steel Optional

Reversible Right and Left

Easy Clean: 3-5 years lifetime or 8-10 years lifetime Optional

Height: 1850mm, 1900mm, 1950mm or 2000mm Optional

Roller: Brass or Stainless Steel Optional Handle: Zinc or Stainless Steel Optional

Reversible Right and Left

Easy Clean: 3-5 years lifetime or 8-10 years lifetime Optional