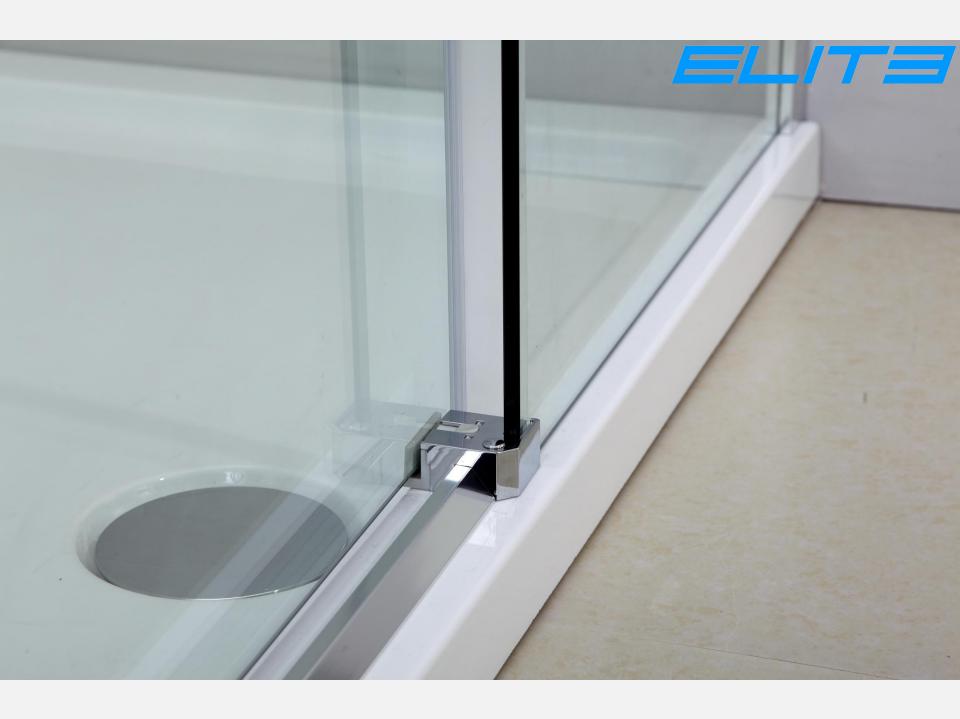

Height: 1850mm, 1900mm, 1950mm or 2000mm Optional

Roller: Plastic or Zinc

Single or Double

Hinge: Zinc

Handle: Plastic, Zinc or Stainless Steel Optional

Reversible Right and Left

Easy Clean: 3-5 years lifetime or 8-10 years lifetime Optional

Height: 1850mm, 1900mm, 1950mm or 2000mm Optional

Roller: Brass or Stainless Steel Optional Handle: Zinc or Stainless Steel Optional

Reversible Right and Left

Easy Clean: 3-5 years lifetime or 8-10 years lifetime Optional