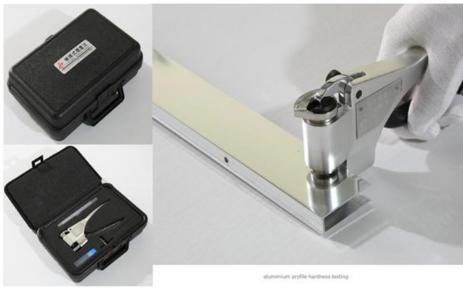

# Quality Crafted 6463 Aluminum profile: 11-13 hardness, 600-700CC brightness, 4UM-5UM chrome layer thickness

Aluminum Profile chrome layer thickness testing

Aluminum Profile Chrome gloss/brighting testing

Aluminum Profile Hardness testing

ELITE is a manufacturer of bathroom products which include Shower enclosure, Shower Cabin, Steam Cabin, Shower tray, Glass, Bathtub and so on. We also sourcing high quality faucets, showers, wastes, drainages for customers. Duse provides his customers with quality products that strictly folElow the international quality management system, offering the best quality ones at a competitive price along with the best services. We have worked with companies big and small. Our customers enjoy our broad selection of items, and the freedom to be creative and come up with new or unique products that we can help make reality out of them. Duse is trying his best to make his clients successful by being a great .manufacturing base in China and a service increment platform all the world