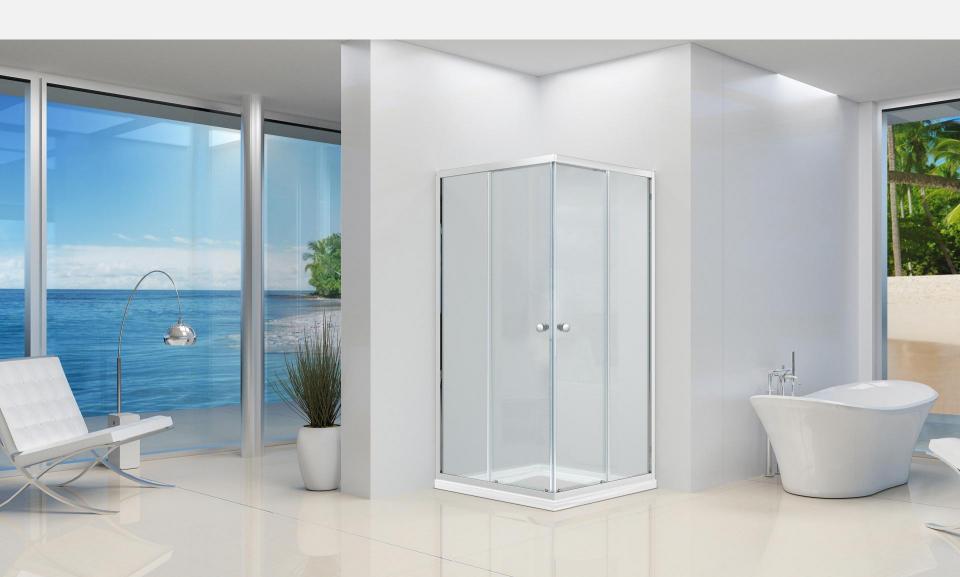

#### **A5-Standard Series**

Profile: Quality Crafted Chrome 6463 Aluminum Profile

Cover Cap on the top optional

Square, Flat;

**Glass: Tempered Glass** 

6mm, 8mm or 10mm

Clear, Silk Screen or Frost Optional

Height: 1850mm, 1900mm, 1950mm or 2000mm Optional

Roller: Plastic or Zinc

Single or Double

Hinge: Zinc

Handle: Plastic, Zinc or Stainless Steel Optional

Reversible Right and Left

Easy Clean: 3-5 years lifetime or 8-10 years lifetime Optional

Packaging: Standard export packaging or Luxury stronger Packaging.

Quality Crafted Chrome Alu.profile

Quality crafted Zinc Pivot Hinge