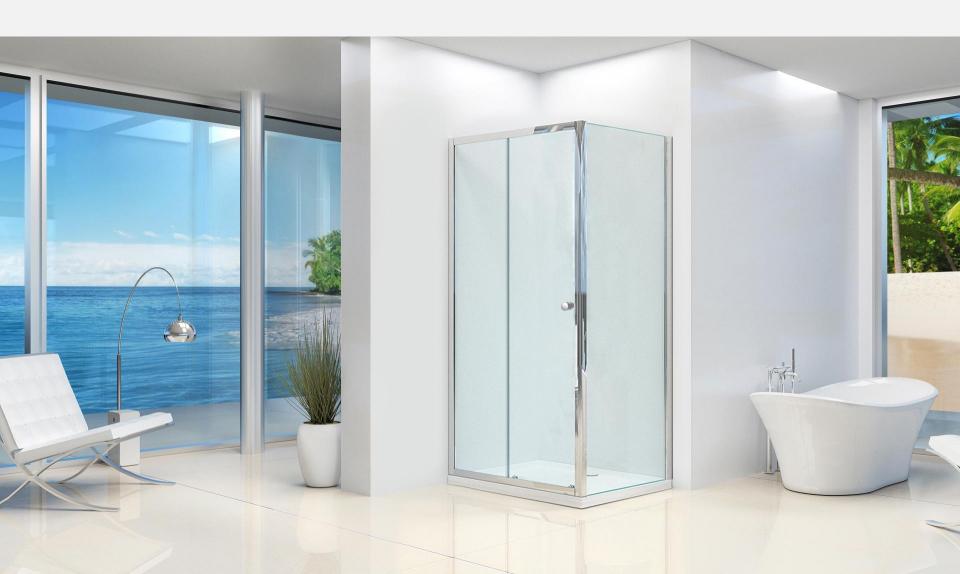

#### A8-Big Roller Series

Profile: Quality Crafted Chrome 6463 Aluminum Profile

With Cover Cap on the top

Square, Flat and concealed Construction, Easy installation;

Glass: Tempered Glass

8mm

Clear, Silk Screen or Frost Optional

Height: 1850mm, 1900mm, 1950mm or 2000mm Optional

Roller: Brass or Stainless Steel Optional Handle: Zinc or Stainless Steel Optional

Reversible Right and Left

Easy Clean: 3-5 years lifetime or 8-10 years lifetime Optional

Packaging: Standard export packaging or Luxury stronger Packaging.

The Impact of Experimental Equipment