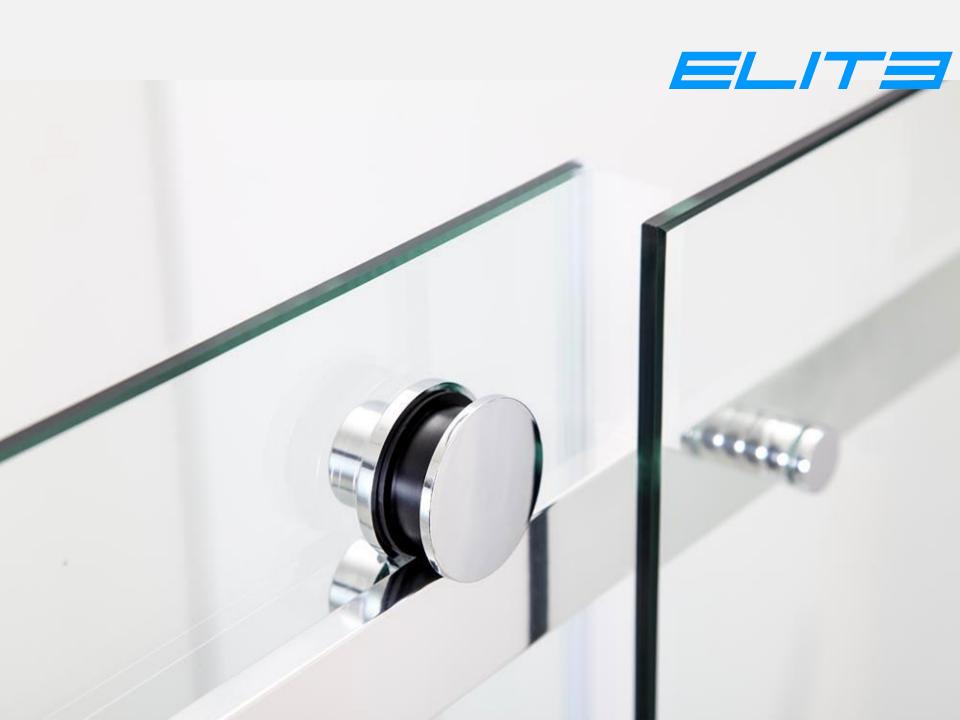

#### A8-Big Roller Series

Profile: Quality Crafted Chrome 6463 Aluminum Profile

With Cover Cap on the top

Square, Flat and concealed Construction, Easy installation;

Glass: Tempered Glass

8mm

Clear, Silk Screen or Frost Optional

Height: 1850mm, 1900mm, 1950mm or 2000mm Optional

Roller: Brass or Stainless Steel Optional Handle: Zinc or Stainless Steel Optional

Reversible Right and Left

Easy Clean: 3-5 years lifetime or 8-10 years lifetime Optional