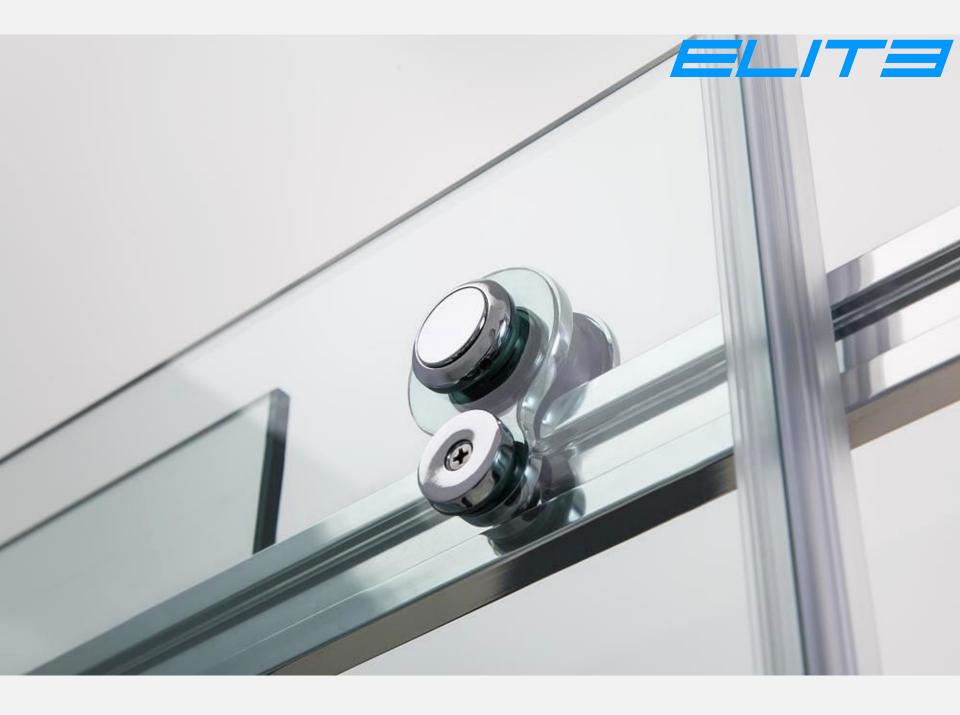

#### **A5-Standard Series**

Profile: Quality Crafted Chrome 6463 Aluminum Profile

Cover Cap on the top optional

Square, Flat;

**Glass: Tempered Glass** 

6mm, 8mm or 10mm

Clear, Silk Screen or Frost Optional

Height: 1850mm, 1900mm, 1950mm or 2000mm Optional

Roller: Plastic or Zinc

Single or Double

Hinge: Zinc

Handle: Plastic, Zinc or Stainless Steel Optional

Reversible Right and Left

Easy Clean: 3-5 years lifetime or 8-10 years lifetime Optional

Packaging: Standard export packaging or Luxury stronger Packaging.

Quality Crafted Chrome Alu.profile

Quality crafted Zinc Pivot Hinge