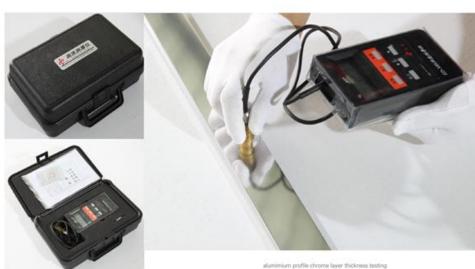

# Quality Crafted 6463 Aluminum profile: 11-13 hardness, 600-700CC brightness, 4UM-5UM chrome layer thickness

Aluminum Profile chrome layer thickness testing

Aluminum Profile Chrome gloss/brighting testing