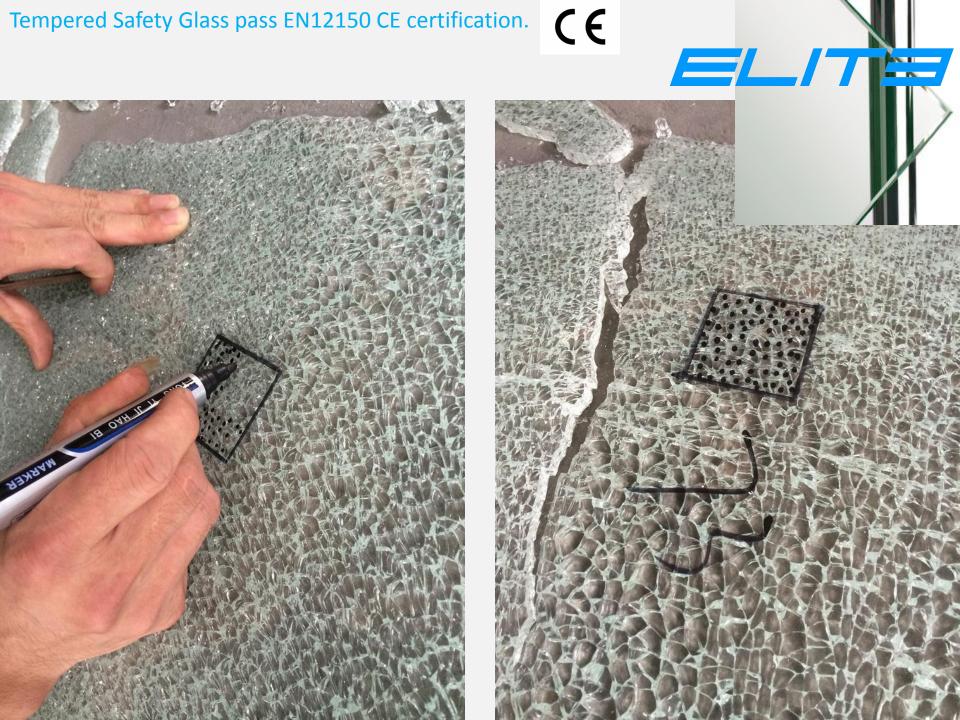

#### **A5-Standard Series**

Profile: Quality Crafted Chrome 6463 Aluminum Profile

Cover Cap on the top optional

Square, Flat;

**Glass: Tempered Glass** 

6mm, 8mm or 10mm

Clear, Silk Screen or Frost Optional

#### A8-Big Roller Series

Profile: Quality Crafted Chrome 6463 Aluminum Profile

With Cover Cap on the top

Square, Flat and concealed Construction, Easy installation;

Glass: Tempered Glass

8mm

Clear, Silk Screen or Frost Optional