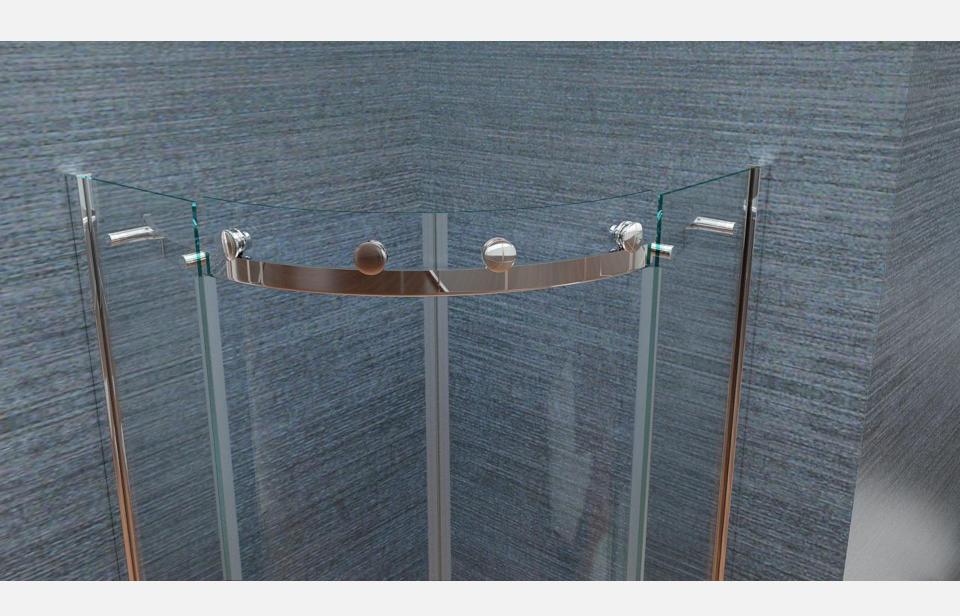

#### A8-Big Roller Series

Profile: Quality Crafted Chrome 6463 Aluminum Profile

With Cover Cap on the top

Square, Flat and concealed Construction, Easy installation;

Glass: Tempered Glass

8mm

Clear, Silk Screen or Frost Optional

Height: 1850mm, 1900mm, 1950mm or 2000mm Optional

Roller: Brass or Stainless Steel Optional Handle: Zinc or Stainless Steel Optional

Reversible Right and Left

Easy Clean: 3-5 years lifetime or 8-10 years lifetime Optional