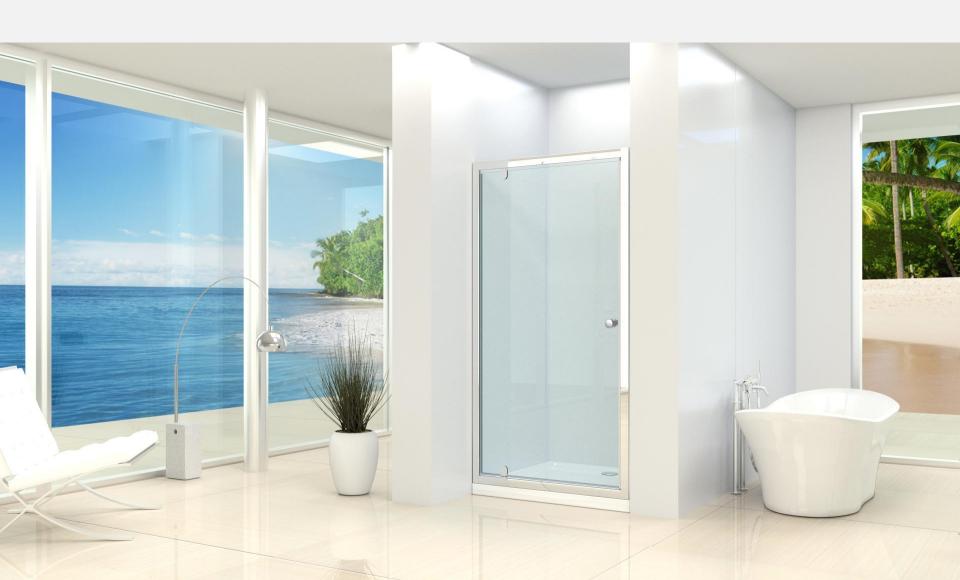

#### **A5-Standard Series**

Profile: Quality Crafted Chrome 6463 Aluminum Profile

Cover Cap on the top optional

Square, Flat;

**Glass: Tempered Glass** 

6mm, 8mm or 10mm

Clear, Silk Screen or Frost Optional

Height: 1850mm, 1900mm, 1950mm or 2000mm Optional

Roller: Plastic or Zinc

Single or Double

Hinge: Zinc

Handle: Plastic, Zinc or Stainless Steel Optional

Reversible Right and Left

Easy Clean: 3-5 years lifetime or 8-10 years lifetime Optional

Packaging: Standard export packaging or Luxury stronger Packaging.

Quality Crafted Chrome Alu.profile

Quality crafted Zinc Pivot Hinge