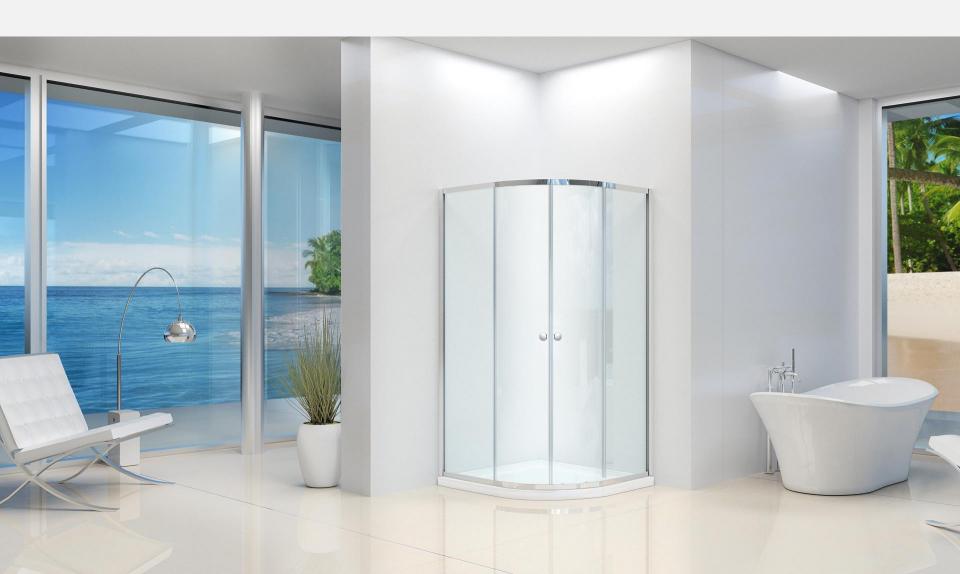

#### **A5-Standard Series**

Profile: Quality Crafted Chrome 6463 Aluminum Profile

Cover Cap on the top optional

Square, Flat;

**Glass: Tempered Glass** 

6mm, 8mm or 10mm

Clear, Silk Screen or Frost Optional

Height: 1850mm, 1900mm, 1950mm or 2000mm Optional

Roller: Plastic or Zinc

Single or Double

Hinge: Zinc

Handle: Plastic, Zinc or Stainless Steel Optional

Reversible Right and Left

Easy Clean: 3-5 years lifetime or 8-10 years lifetime Optional

Packaging: Standard export packaging or Luxury stronger Packaging.

Quality Crafted Chrome Alu.profile

Quality crafted Zinc Pivot Hinge