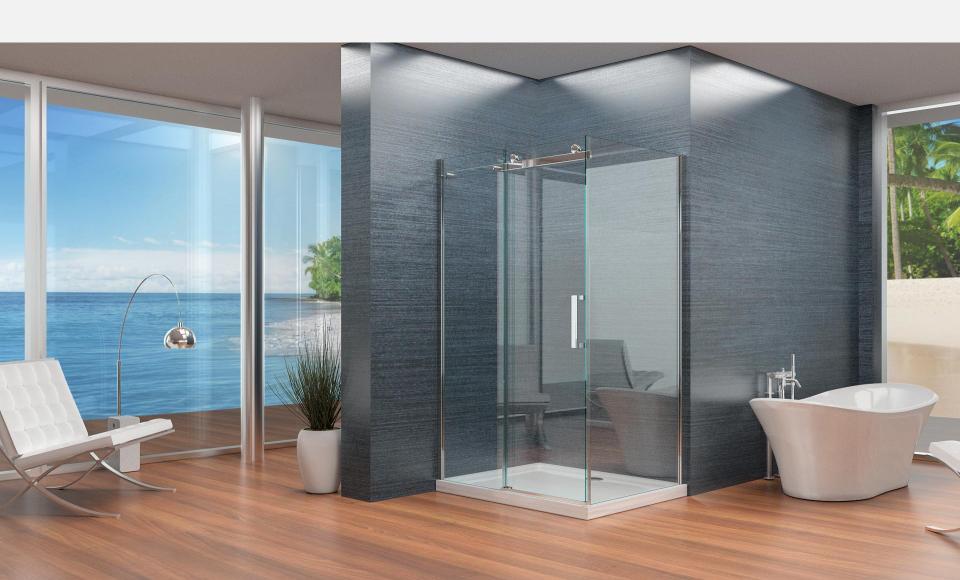

#### **A5-Standard Series**

Profile: Quality Crafted Chrome 6463 Aluminum Profile

Cover Cap on the top optional

Square, Flat;

**Glass: Tempered Glass** 

6mm, 8mm or 10mm

Clear, Silk Screen or Frost Optional

Height: 1850mm, 1900mm, 1950mm or 2000mm Optional

Roller: Plastic or Zinc

Single or Double

Hinge: Zinc

Handle: Plastic, Zinc or Stainless Steel Optional

Reversible Right and Left

Easy Clean: 3-5 years lifetime or 8-10 years lifetime Optional

Packaging: Standard export packaging or Luxury stronger Packaging.

Quality Crafted Chrome Alu.profile

Quality crafted Zinc Pivot Hinge