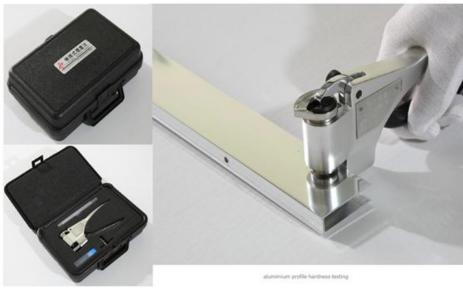

# Quality Crafted 6463 Aluminum profile: 11-13 hardness, 600-700CC brightness, 4UM-5UM chrome layer thickness

Aluminum Profile chrome layer thickness testing

Aluminum Profile Chrome gloss/brighting testing

Aluminum Profile Hardness testing

**ELITE** is a manufacturer of bathroom products which include Shower enclosure, Shower Cabin, Steam Cabin, Shower tray, Glass, Bathtub and so on. We also sourcing high quality faucets, showers, wastes, drainages for customers. ELITE provides his customers with quality products that strictly follow the international quality management system, offering the best quality ones at a competitive price along with the best services. We have worked with companies big and small. Our customers enjoy our broad selection of items, and the freedom to be creative and come up with new or unique products that we can help make reality out of them. ELITE is trying his best to make his clients successful by being a great manufacturing base in China and a service increment platform all the world