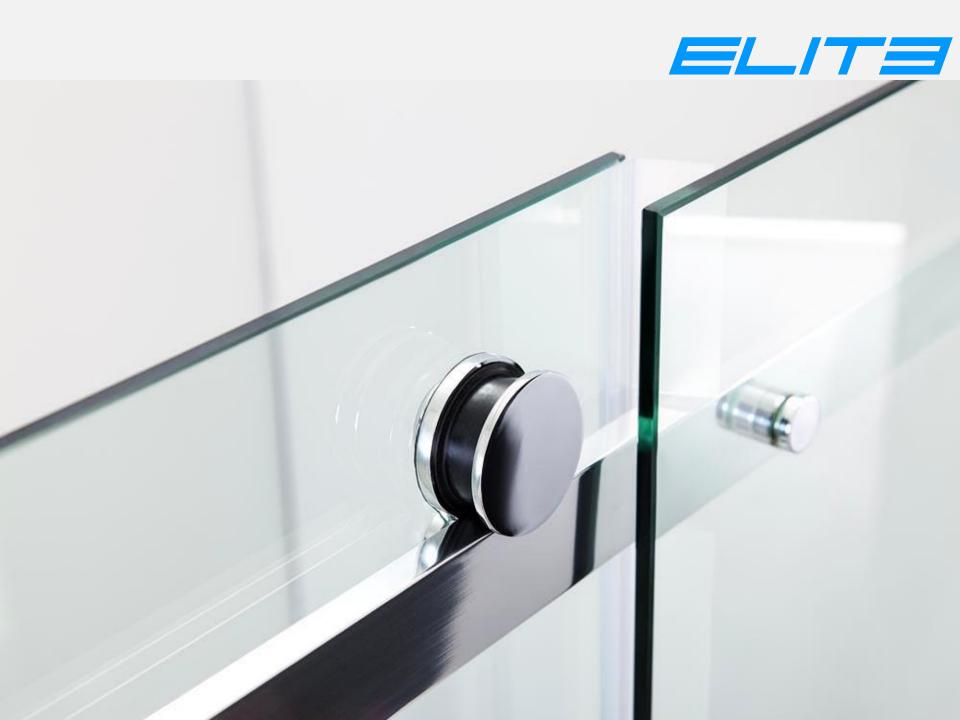

Packaging: Standard export packaging or Luxury stronger Packaging.

Quality Crafted Chrome Alu.profile

Quality crafted Zinc Pivot Hinge

#### A8-Big Roller Series

Profile: Quality Crafted Chrome 6463 Aluminum Profile

With Cover Cap on the top

Square, Flat and concealed Construction, Easy installation;

Glass: Tempered Glass

8mm

Clear, Silk Screen or Frost Optional