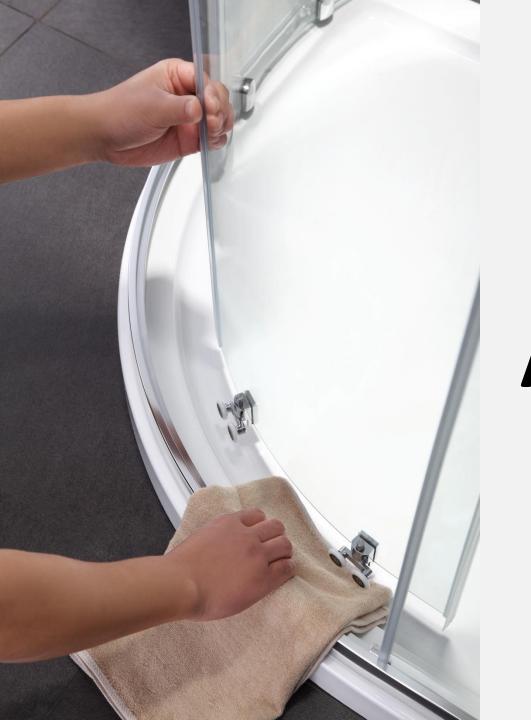

Height: 1850mm, 1900mm, 1950mm or 2000mm Optional

Roller: Plastic or Zinc

Single or Double

Hinge: Zinc

Handle: Plastic, Zinc or Stainless Steel Optional

Reversible Right and Left

Easy Clean: 3-5 years lifetime or 8-10 years lifetime Optional

Packaging: Standard export packaging or Luxury stronger Packaging.

Quality Crafted Chrome Alu.profile

Quality crafted Zinc Pivot Hinge