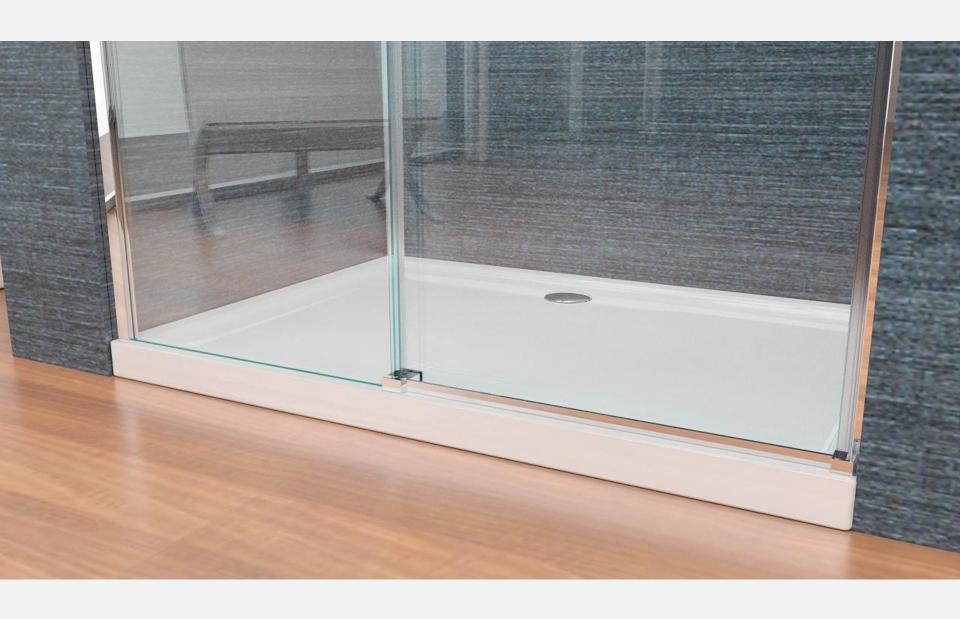

#### **A5-Standard Series**

Profile: Quality Crafted Chrome 6463 Aluminum Profile

Cover Cap on the top optional

Square, Flat;

**Glass: Tempered Glass** 

6mm, 8mm or 10mm

Clear, Silk Screen or Frost Optional

#### A8-Big Roller Series

Profile: Quality Crafted Chrome 6463 Aluminum Profile

With Cover Cap on the top

Square, Flat and concealed Construction, Easy installation;

Glass: Tempered Glass

8mm

Clear, Silk Screen or Frost Optional