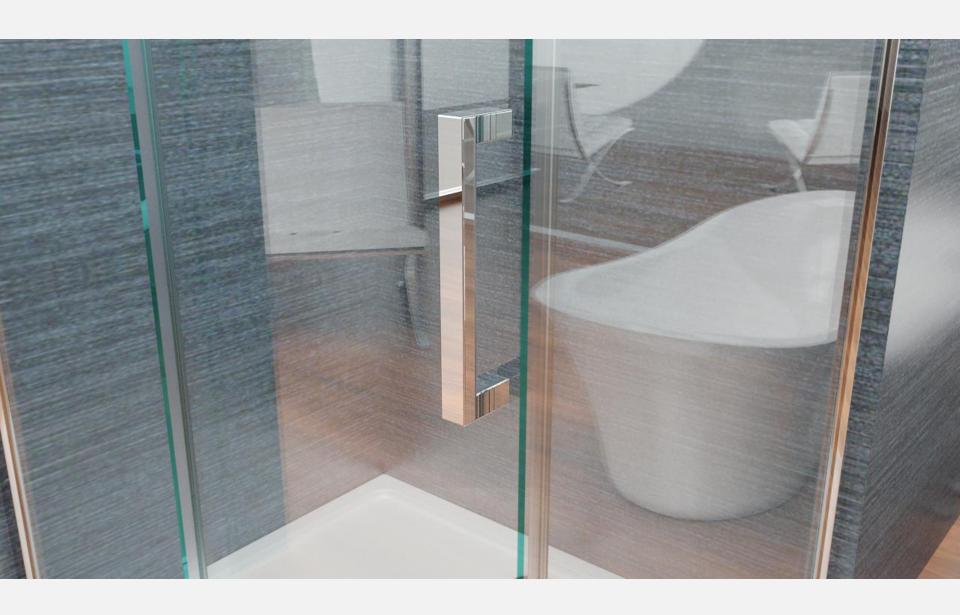

Height: 1850mm, 1900mm, 1950mm or 2000mm Optional

Roller: Plastic or Zinc

Single or Double

Hinge: Zinc

Handle: Plastic, Zinc or Stainless Steel Optional

Reversible Right and Left

Easy Clean: 3-5 years lifetime or 8-10 years lifetime Optional

Height: 1850mm, 1900mm, 1950mm or 2000mm Optional

Roller: Brass or Stainless Steel Optional Handle: Zinc or Stainless Steel Optional

Reversible Right and Left

Easy Clean: 3-5 years lifetime or 8-10 years lifetime Optional