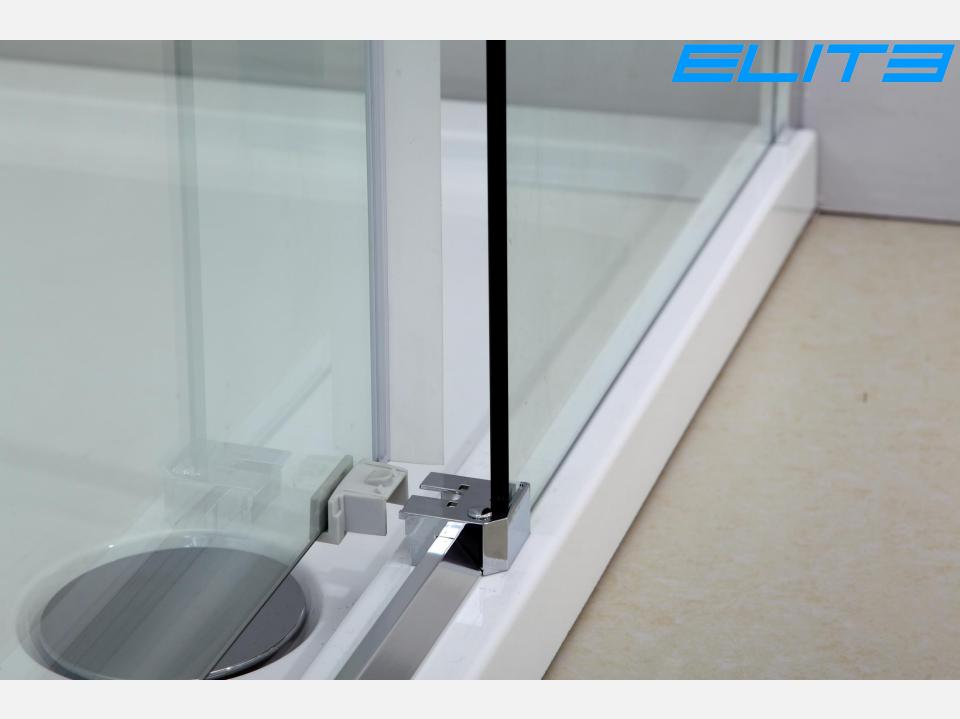

#### A8-Big Roller Series

Profile: Quality Crafted Chrome 6463 Aluminum Profile

With Cover Cap on the top

Square, Flat and concealed Construction, Easy installation;

Glass: Tempered Glass

8mm

Clear, Silk Screen or Frost Optional

Height: 1850mm, 1900mm, 1950mm or 2000mm Optional

Roller: Brass or Stainless Steel Optional Handle: Zinc or Stainless Steel Optional

Reversible Right and Left

Easy Clean: 3-5 years lifetime or 8-10 years lifetime Optional