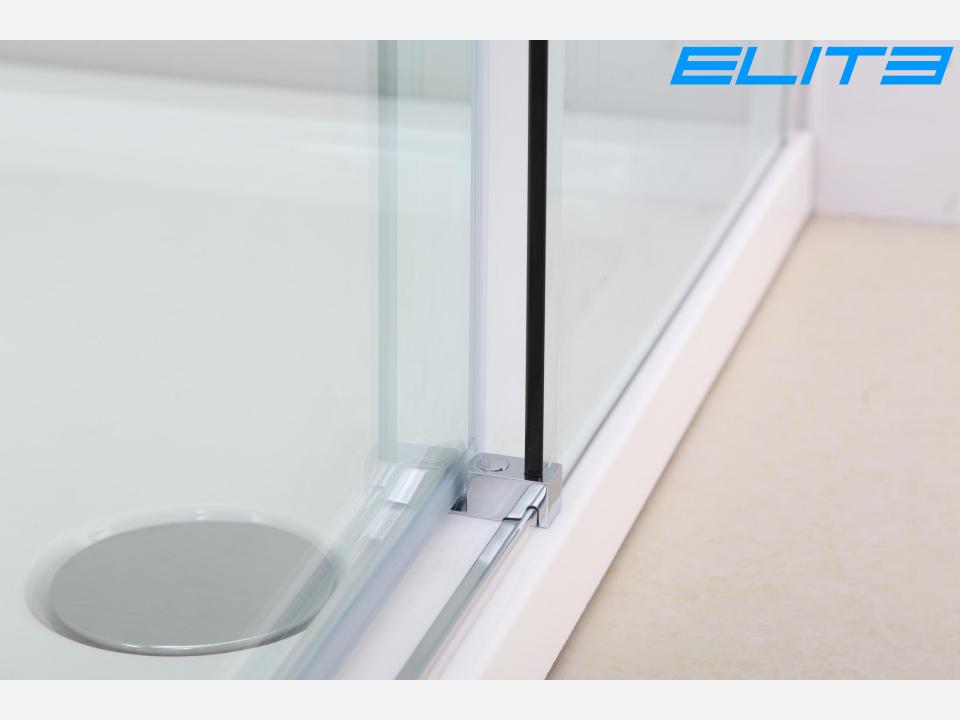

#### A8-Big Roller Series

Profile: Quality Crafted Chrome 6463 Aluminum Profile

With Cover Cap on the top

Square, Flat and concealed Construction, Easy installation;

Glass: Tempered Glass

8mm

Clear, Silk Screen or Frost Optional

Height: 1850mm, 1900mm, 1950mm or 2000mm Optional

Roller: Brass or Stainless Steel Optional Handle: Zinc or Stainless Steel Optional

Reversible Right and Left

Easy Clean: 3-5 years lifetime or 8-10 years lifetime Optional