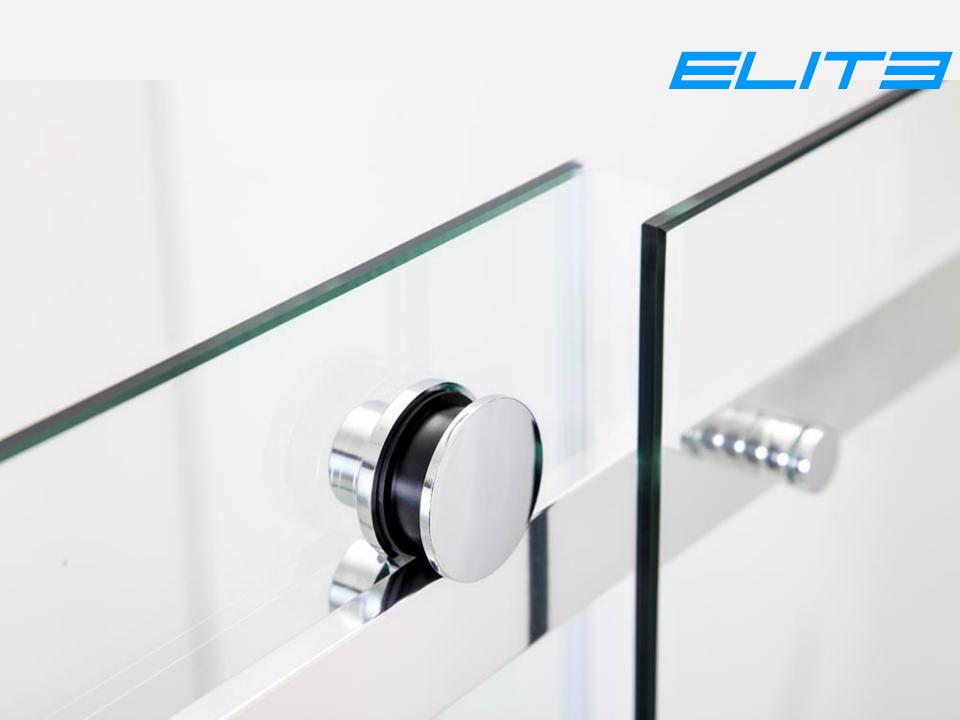

#### A8-Big Roller Series

Profile: Quality Crafted Chrome 6463 Aluminum Profile

With Cover Cap on the top

Square, Flat and concealed Construction, Easy installation;

Glass: Tempered Glass

8mm

Clear, Silk Screen or Frost Optional

Height: 1850mm, 1900mm, 1950mm or 2000mm Optional

Roller: Brass or Stainless Steel Optional Handle: Zinc or Stainless Steel Optional

Reversible Right and Left

Easy Clean: 3-5 years lifetime or 8-10 years lifetime Optional

Packaging: Standard export packaging or Luxury stronger Packaging.

Quality Crafted Chrome Alu.profile

Quality crafted Zinc Pivot Hinge