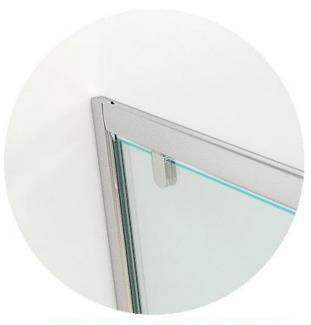

#### **A5-Standard Series**

Profile: Quality Crafted Chrome 6463 Aluminum Profile

Cover Cap on the top optional

Square, Flat;

**Glass: Tempered Glass** 

6mm, 8mm or 10mm

Clear, Silk Screen or Frost Optional

#### A8-Big Roller Series

Profile: Quality Crafted Chrome 6463 Aluminum Profile

With Cover Cap on the top

Square, Flat and concealed Construction, Easy installation;

Glass: Tempered Glass

8mm

Clear, Silk Screen or Frost Optional