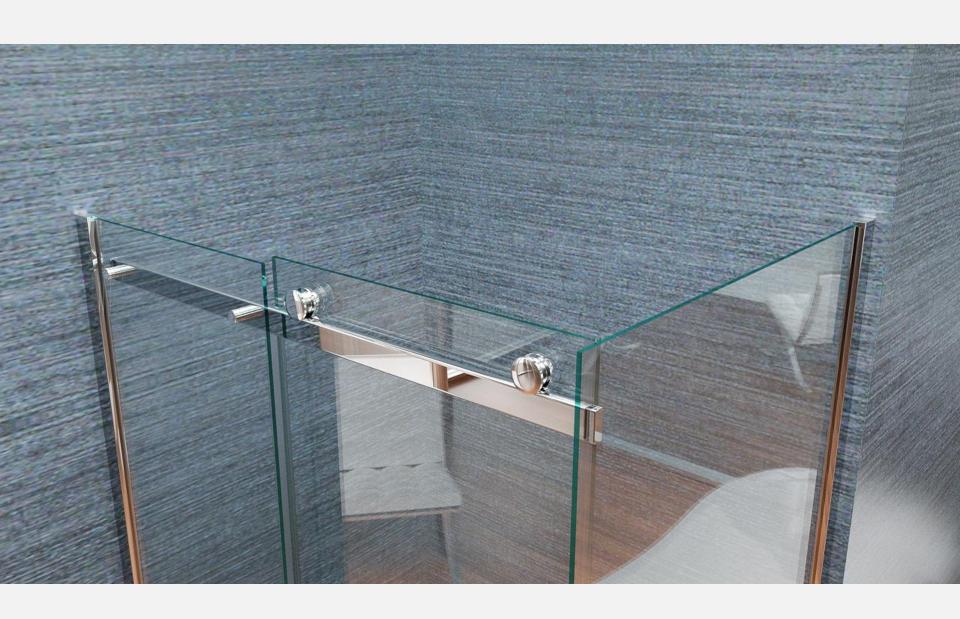

#### A8-Big Roller Series

Profile: Quality Crafted Chrome 6463 Aluminum Profile

With Cover Cap on the top

Square, Flat and concealed Construction, Easy installation;

Glass: Tempered Glass

8mm

Clear, Silk Screen or Frost Optional

Height: 1850mm, 1900mm, 1950mm or 2000mm Optional

Roller: Brass or Stainless Steel Optional Handle: Zinc or Stainless Steel Optional

Reversible Right and Left

Easy Clean: 3-5 years lifetime or 8-10 years lifetime Optional