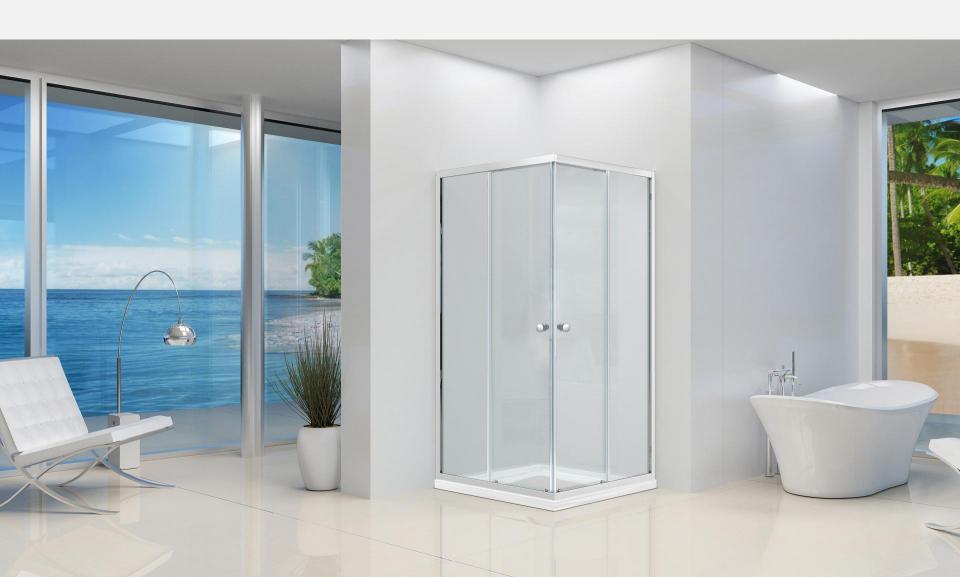

#### A8-Big Roller Series

Profile: Quality Crafted Chrome 6463 Aluminum Profile

With Cover Cap on the top

Square, Flat and concealed Construction, Easy installation;

Glass: Tempered Glass

8mm

Clear, Silk Screen or Frost Optional

Height: 1850mm, 1900mm, 1950mm or 2000mm Optional

Roller: Brass or Stainless Steel Optional Handle: Zinc or Stainless Steel Optional

Reversible Right and Left

Easy Clean: 3-5 years lifetime or 8-10 years lifetime Optional

Packaging: Standard export packaging or Luxury stronger Packaging.

The Impact of Experimental Equipment