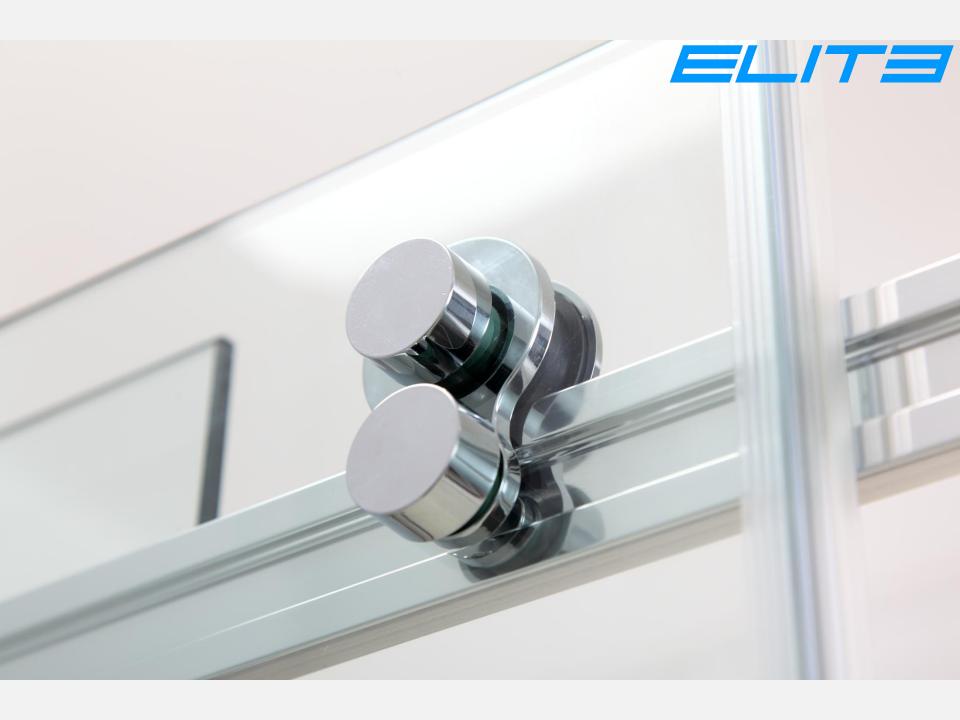

#### **A5-Standard Series**

Profile: Quality Crafted Chrome 6463 Aluminum Profile

Cover Cap on the top optional

Square, Flat;

**Glass: Tempered Glass** 

6mm, 8mm or 10mm

Clear, Silk Screen or Frost Optional

Height: 1850mm, 1900mm, 1950mm or 2000mm Optional

Roller: Plastic or Zinc

Single or Double

Hinge: Zinc

Handle: Plastic, Zinc or Stainless Steel Optional

Reversible Right and Left

Easy Clean: 3-5 years lifetime or 8-10 years lifetime Optional

Packaging: Standard export packaging or Luxury stronger Packaging.

Quality Crafted Chrome Alu.profile

Quality crafted Zinc Pivot Hinge