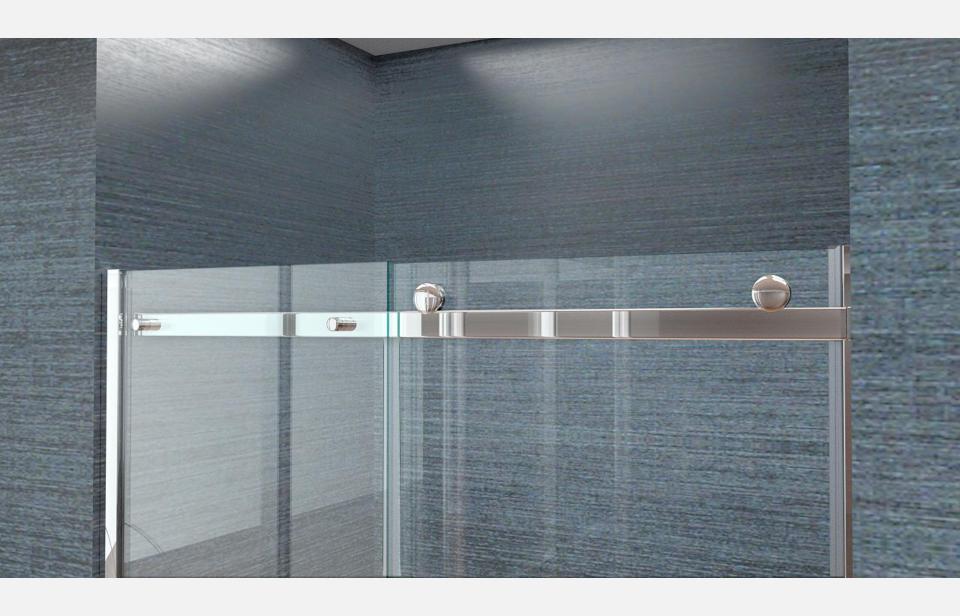

#### A8-Big Roller Series

Profile: Quality Crafted Chrome 6463 Aluminum Profile

With Cover Cap on the top

Square, Flat and concealed Construction, Easy installation;

Glass: Tempered Glass

8mm

Clear, Silk Screen or Frost Optional

Height: 1850mm, 1900mm, 1950mm or 2000mm Optional

Roller: Brass or Stainless Steel Optional Handle: Zinc or Stainless Steel Optional

Reversible Right and Left

Easy Clean: 3-5 years lifetime or 8-10 years lifetime Optional