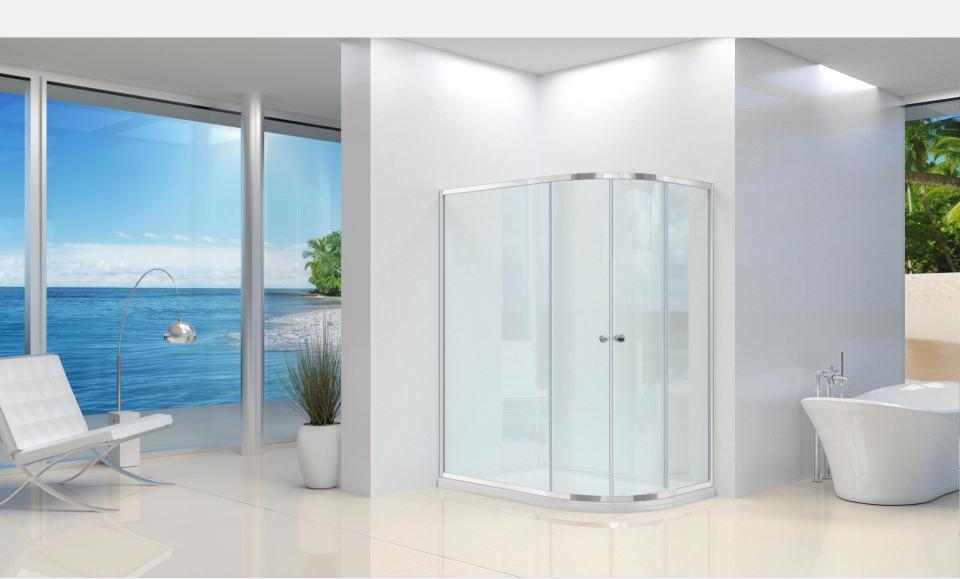

#### **A5-Standard Series**

Profile: Quality Crafted Chrome 6463 Aluminum Profile

Cover Cap on the top optional

Square, Flat;

**Glass: Tempered Glass** 

6mm, 8mm or 10mm

Clear, Silk Screen or Frost Optional

Height: 1850mm, 1900mm, 1950mm or 2000mm Optional

Roller: Plastic or Zinc

Single or Double

Hinge: Zinc

Handle: Plastic, Zinc or Stainless Steel Optional

Reversible Right and Left

Easy Clean: 3-5 years lifetime or 8-10 years lifetime Optional

Packaging: Standard export packaging or Luxury stronger Packaging.

Quality Crafted Chrome Alu.profile

Quality crafted Zinc Pivot Hinge