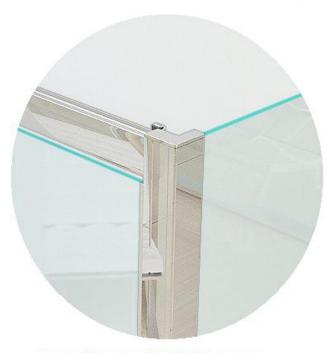

#### **A5-Standard Series**

Profile: Quality Crafted Chrome 6463 Aluminum Profile

Cover Cap on the top optional

Square, Flat;

**Glass: Tempered Glass** 

6mm, 8mm or 10mm

Clear, Silk Screen or Frost Optional

#### A8-Big Roller Series

Profile: Quality Crafted Chrome 6463 Aluminum Profile

With Cover Cap on the top

Square, Flat and concealed Construction, Easy installation;

Glass: Tempered Glass

8mm

Clear, Silk Screen or Frost Optional