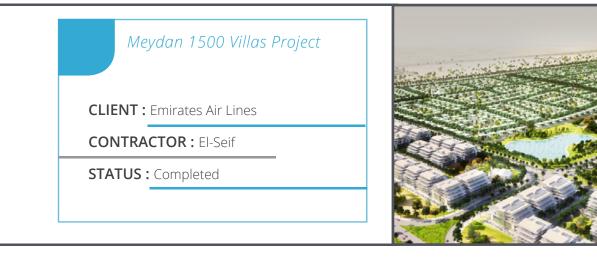

# OUR PROJECTS UNITED ARAB EMIRATES

MEYDAN 1500 VILLAS PROJECT

WWW.CONCEPTBATH.COM

24

Mohammed bin Rashid City – District Eleven, a collection of 1,500 four bedroom semi-detached villas spanning a total of 450,000 square metres, will be let to Emirates Airline pilots.