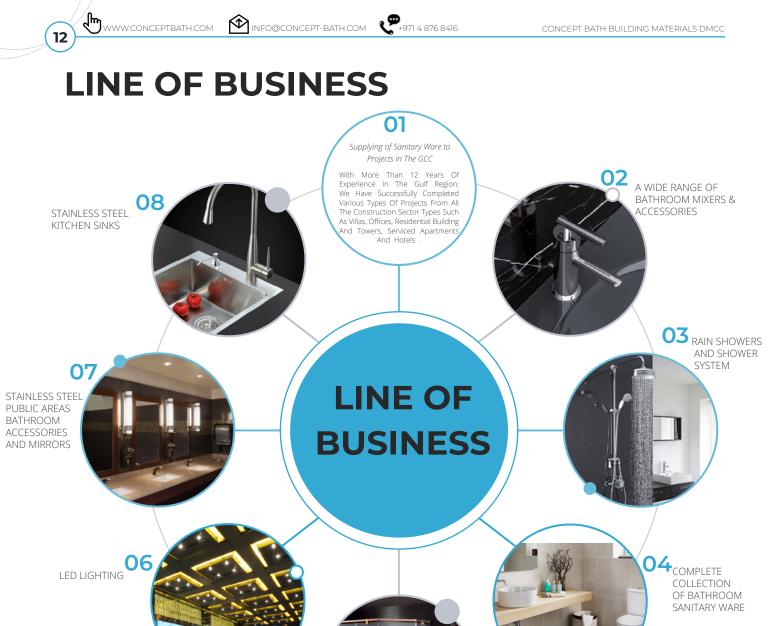

The range of product both manufactured and distributed by **Concept Bath Building Materials** DMCC, offer full and perfect bathroom sanitary ware, shower rooms, steam and sauna rooms; normal and massage bathtubs as well as various stylish accessories to complete the perfect bath-room.

11

SHOWER ENCLOSURES AND SHOWER DOORS WITH CUSTOM SIZES AND DESIGNS.EQUIPPED WITH LATEST ACCESSORIES DESIGNS AND TEMPERED GLASS.

We Believe In Quality As The Chain Is Only As Strong As Its Weakest Link.It Is Important For The Manufacturing Process To Be Quality Controlled From The Smallest Screw Or Nut To Its Largest Body. Only Then You Can Be Sure That Your Structure Will Stand The Test Of Time. WWW.CONCEPTBATH.COM