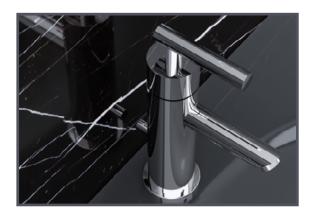

The Niagara patented toilet line features revolutionary Stealth Technology, creating a high performance flush at 3.0 LPF. This means water bill savings without sacrifcing performance and satisfaction.