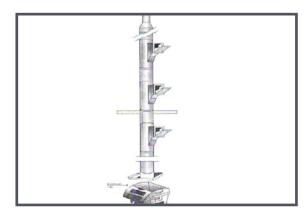

# CONCEPT BATH Garbage and Linen Chute system company

Was originally founded in 1981 by NEWTON Engineering.

After spotting a new opportunity they released their first system, an innovative advanced system were developed to meet the expanding market requirements for high technology system.

The system range was extended to include Garbage chut for high rise towers, Garbage chute specially designed for residentional building and villas as well as special designed Linen Chute system for hospitals.

In 1989 they entered the Middle East market with the new NEWTON CONCEP SYSTEM.

A base in UAE was established from which to manufacturer, install and manage all after sales services to guarantee the system performance, efficiently.