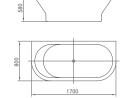

SIZE:1800X900X600mm

CBD-LF-230

SIZE:1700x800x580mm

CBD-LF-227

SIZE:1700x850x550mm