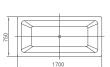

CBD-LF-278B

SIZE:1600X670X780mm

ELITE Bathroom

CBD-LF-210A/
CBD-LF-210B
SIZE:1700X770X750mm

SIZE:1700X770X750mm SIZE:1800X820X800mm

CBD-LF-210G

SIZE:1700X820X750mm

CBD-LF-274

SIZE:1800X800X750mm

CBD-LF-231

SIZE:1690x800x590mm

750