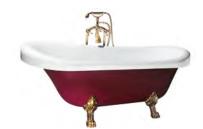

#### CLASSICAL BATHTUB SERIES

ELITE Bathroom

CBD-LF-223A

SIZE:1750x720x805mm

CBD-LF-223B

SIZE:1750x720x805mm

CBD-LF-252A

SIZE:1700x750x800mm

CBD-LF-252B

SIZE:1700x750x800mm