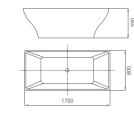

SIZE:1800X900X600mm

CBD-LF-230

SIZE:1700x800x580mm

CBD-LF-227

SIZE:1700x850x550mm