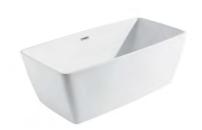

#### SHAPED BATHTUB SERIES

ELITE Bathroom

CBD-LF-297R

SIZE:1700x850x550mm

CBD-LF-297A

SIZE:1700x850x550mm