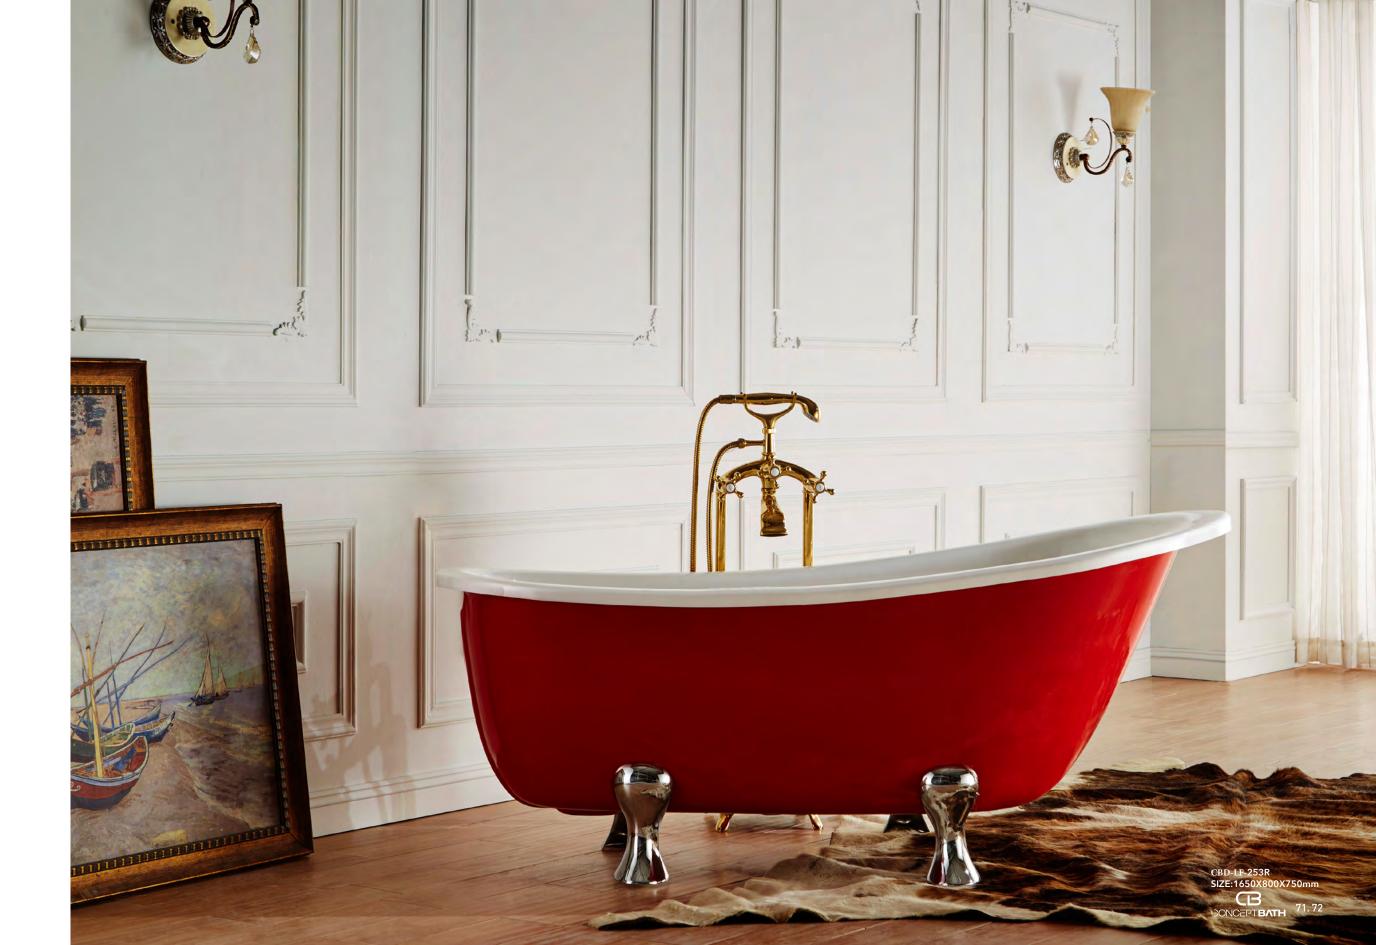

#### CLASSICAL BATHTUB SERIES

ELITE Bathroom

CBD-LF-253

SIZE:1650X800X750mm

CBD-LF-253B

SIZE:1650X800X750mm

#### CBD-LF-253R

SIZE:1650X800X750mm

SIZE:1700X800X750mm