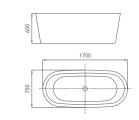

#### SHAPED BATHTUB SERIES

ELITE Bathroom

CBD-LF-260

SIZE:1750x850x650mm

CBD-LF-279

SIZE:1700x800x570mm

CBD-LF-278A

SIZE:1600X670X780mm