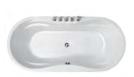

#### COMMON BATHTUB SERIES

ELITE Bathroom

CBD-LF-288

SIZE:1650x800x780mm

CBD-LF-222

SIZE:1300x750x670mm

CBD-LF-221

SIZE:1300x750x700mm