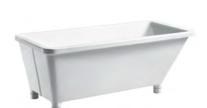

SIZE:1800X900X600mm

CBD-LF-230

SIZE:1700x800x580mm

CBD-LF-227

SIZE:1700x850x550mm