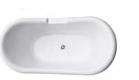

#### CBD-LF-265

SIZE:1500x1500x600mm

SIZE:1500X1500X590mm

ELITE Bathroom

CBD-LF-224

SIZE:1800X800X540mm

CBD-LF-225A/

SIZE:1200X700X650mm

CBD-LF-225A

CBD-LF-225B

CBD-LF-226A.B

SIZE:1200X700X650mm

1500X700X650mm

SIZE:1700X800X600mm