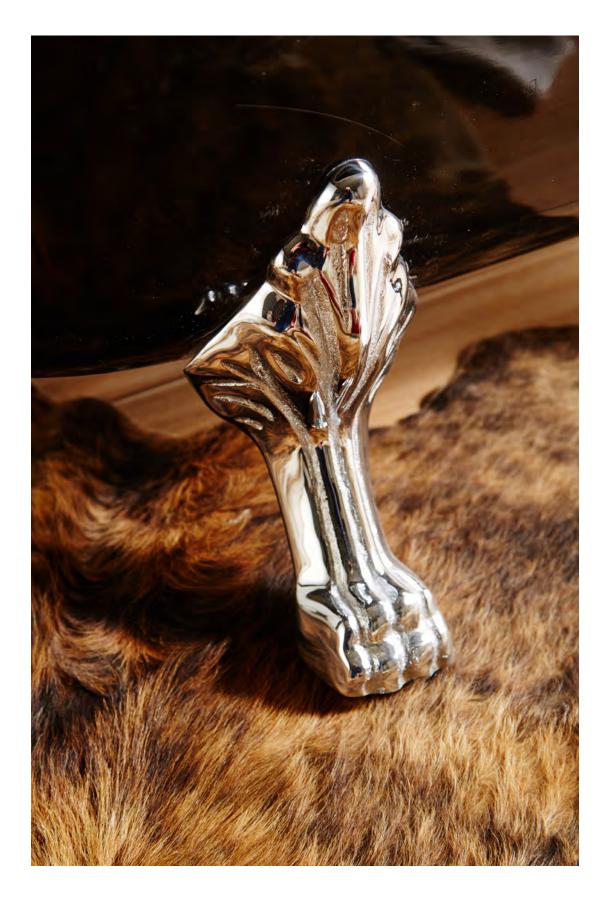

#### CLASSICAL BATHTUB SERIES

ELITE Bathroom

CBD-LF-269B

SIZE:1550X760X750mm

CBD-LF-269

SIZE:1550X760X750mm