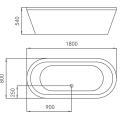

#### SHAPED BATHTUB SERIES

ELITE Bathroom

CBD-LF-248

SIZE:1700X750X600mm

CBD-LF-270

SIZE:1750X800X720mm

CBD-LF-272

SIZE:1800X900X710mm