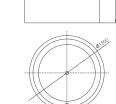

CLASSICAL

CYLINDER

SERIES

ELITE Bathroom

ELITE Bathroom

CBD-LF-242A

SIZE:1800X900X600mm

CBD-LF-242B