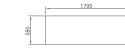

SIZE:1800X900X600mm

CBD-LF-230

SIZE:1700x800x580mm

CBD-LF-227

SIZE:1700x850x550mm