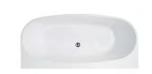

#### COMMON BATHTUB SERIES

ELITE Bathroom

CBD-LF-288

SIZE:1650x800x780mm

CBD-LF-222

SIZE:1300x750x670mm

CBD-LF-221

SIZE:1300x750x700mm

CBD-LF-267

SIZE:1700x750x600mm