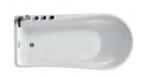

#### SHAPED BATHTUB SERIES

ELITE Bathroom

CBD-LF-297R

SIZE:1700x850x550mm

CBD-LF-297A

SIZE:1700x850x550mm