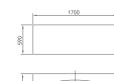

#### SHAPED BATHTUB SERIES

ELITE Bathroom

CBD-LF-260

SIZE:1750x850x650mm

CBD-LF-279

SIZE:1700x800x570mm

CBD-LF-278A

SIZE:1600X670X780mm