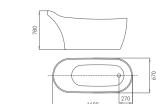

#### SHAPED BATHTUB SERIES

ELITE Bathroom

CBD-LF-260

SIZE:1750x850x650mm

CBD-LF-279

SIZE:1700x800x570mm

CBD-LF-278A

SIZE:1600X670X780mm

CBD-LF-278B

SIZE:1600X670X780mm

ELITE Bathroom

CBD-LF-210A/
CBD-LF-210B
SIZE:1700X770X750mm

SIZE:1700X770X750mm SIZE:1800X820X800mm

CBD-LF-210G

SIZE:1700X820X750mm

CBD-LF-274