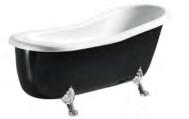

#### CLASSICAL BATHTUB SERIES

ELITE Bathroom

CBD-LF-253

SIZE:1650X800X750mm

CBD-LF-253B

SIZE:1650X800X750mm