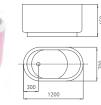

#### CBD-LF-265

SIZE:1500x1500x600mm

SIZE:1500X1500X590mm

ELITE Bathroom

CBD-LF-224

SIZE:1800X800X540mm

CBD-LF-225A/

SIZE:1200X700X650mm

CBD-LF-225A

CBD-LF-225B

CBD-LF-226A.B

SIZE:1200X700X650mm

1500X700X650mm

SIZE:1700X800X600mm