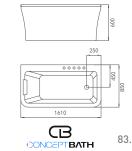

#### COMMON BATHTUB SERIES

ELITE Bathroom

CBD-LF-243

SIZE:1580X800X600mm

CBD-LF-244

SIZE:1700X770X570mm

CBD-LF-246

SIZE:1600X800X780mm

SIZE:1610X850X600mm