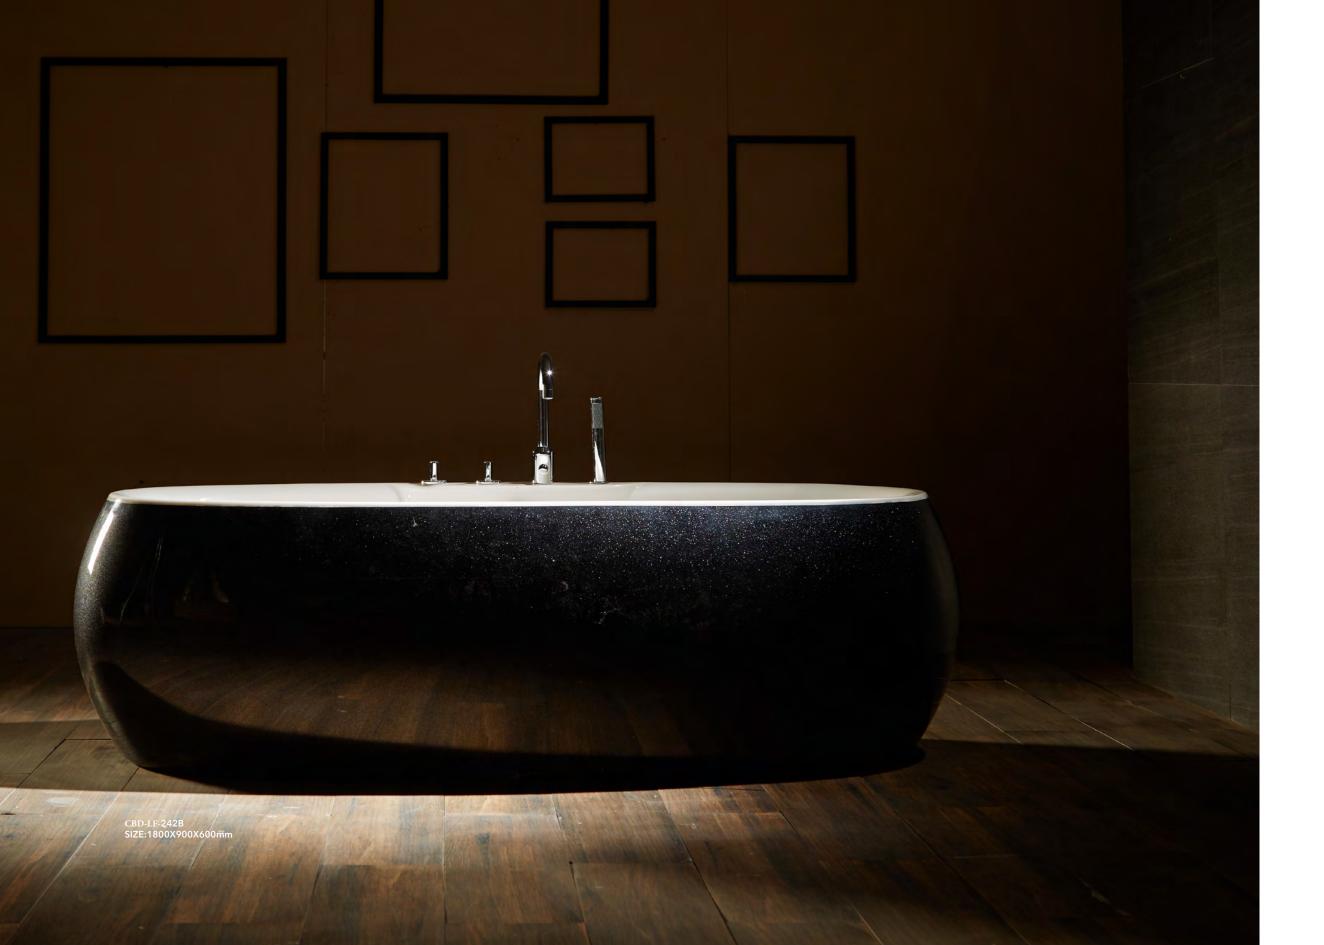

CLASSICAL

CYLINDER

SERIES

ELITE Bathroom

ELITE Bathroom

CBD-LF-242A

SIZE:1800X900X600mm

CBD-LF-242B

SIZE:1800X900X600mm

CBD-LF-230

SIZE:1700x800x580mm

CBD-LF-227

SIZE:1700x850x550mm