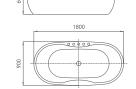

SIZE:1800X900X600mm

CBD-LF-230

SIZE:1700x800x580mm

CBD-LF-227

SIZE:1700x850x550mm