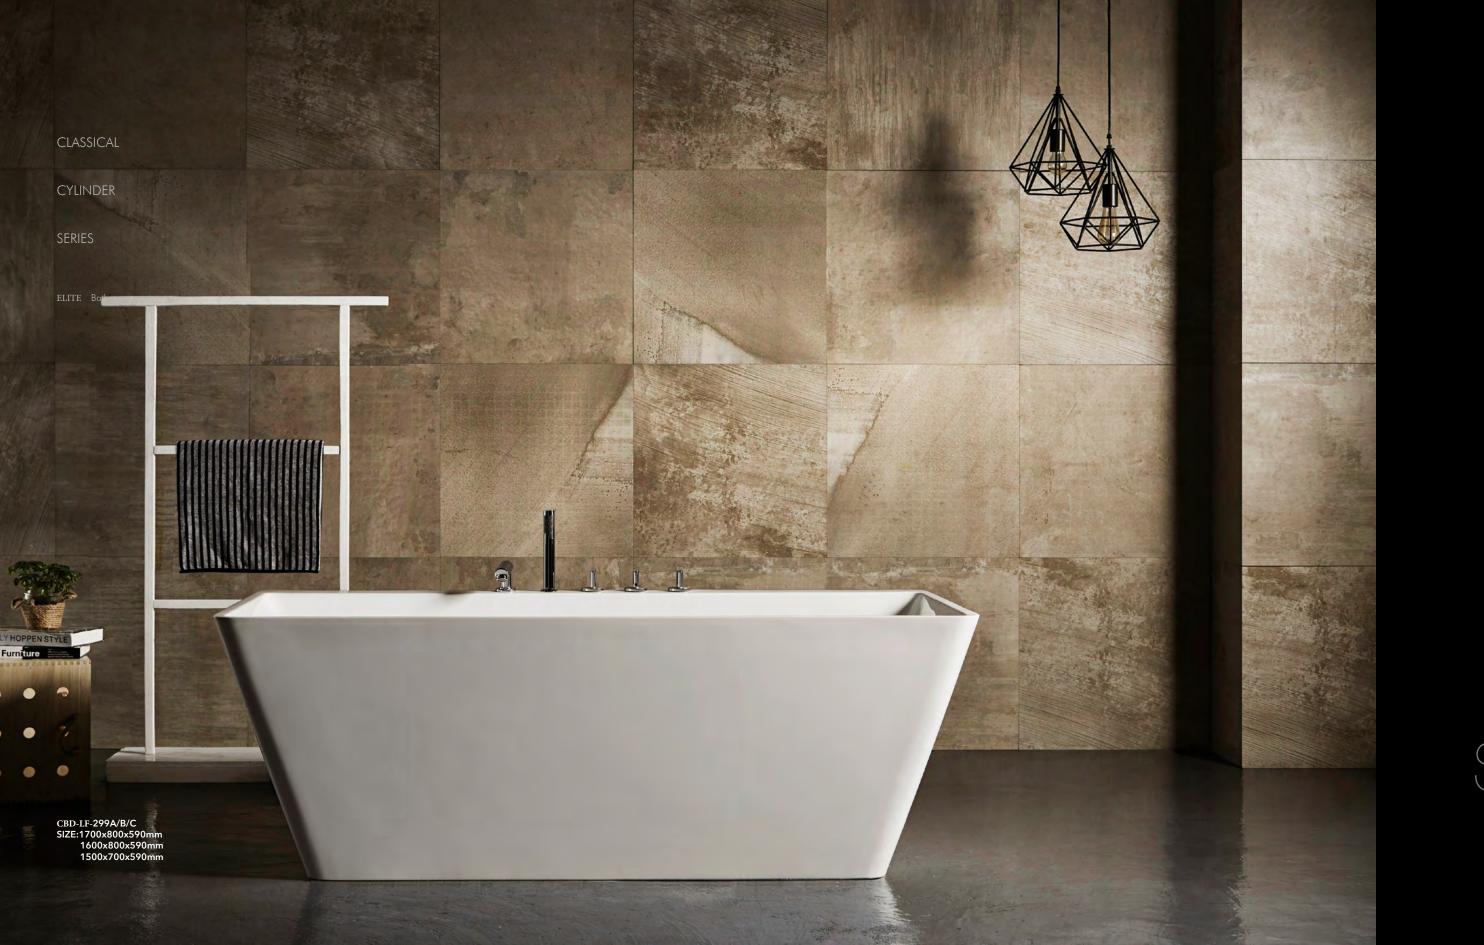

#### CBD-LF-299A/B/C

SIZE:1700x800x590mm 1600x800x590mm 1500x700x590mm

SIZE:1700X800X580mm