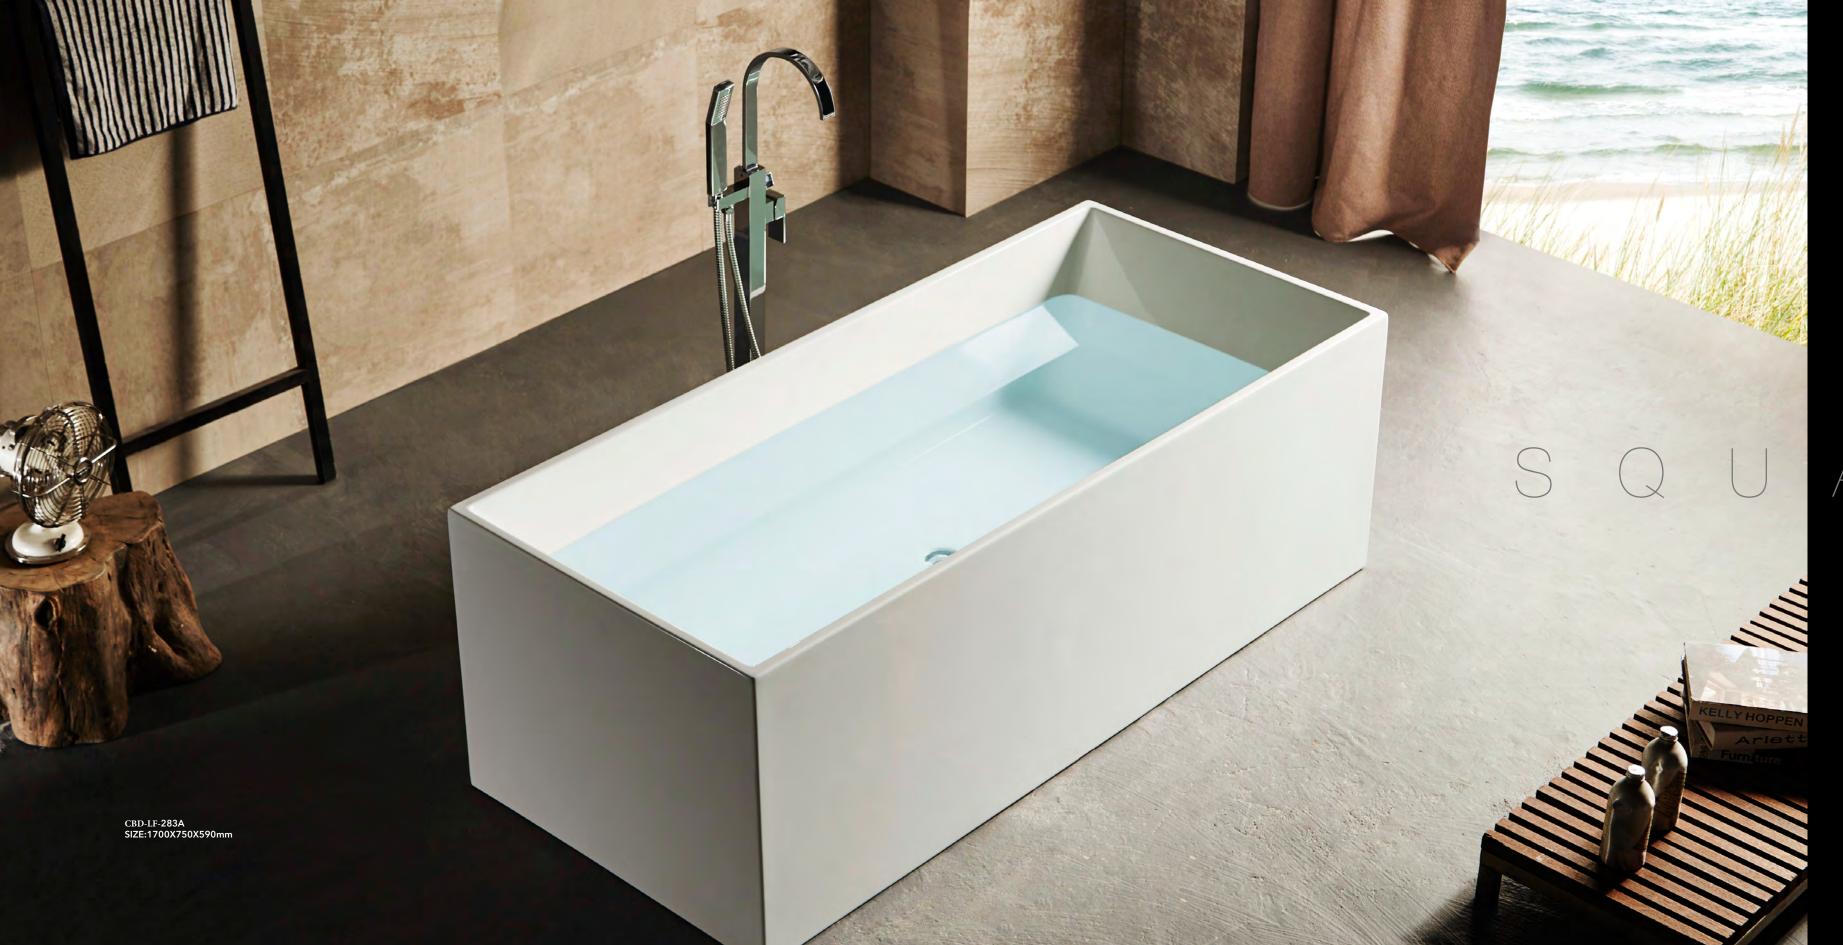

#### SQUARE BATHTUB SERIES

ELITE Bathroom

CBD-LF-283A

SIZE:1700X750X590mm

CBD-LF-283B

SIZE:1700X750X590mm