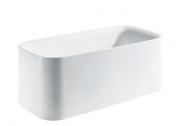

#### SHAPED BATHTUB SERIES

ELITE Bathroom

CBD-LF-260

SIZE:1750x850x650mm

CBD-LF-279

SIZE:1700x800x570mm

CBD-LF-278A

SIZE:1600X670X780mm