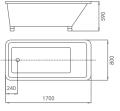

SIZE:1800X900X600mm

CBD-LF-230

SIZE:1700x800x580mm

CBD-LF-227

SIZE:1700x850x550mm