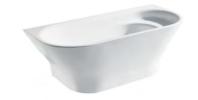

#### SHAPED BATHTUB SERIES

ELITE Bathroom

CBD-LF-248

SIZE:1700X750X600mm

CBD-LF-270

SIZE:1750X800X720mm

CBD-LF-272

SIZE:1800X900X710mm