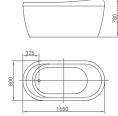

hroom









Classical bathtub series





CLASSICAL

CYLINDER

SERIES

ELITE Bathroom







CLASSICAL

CYLINDER

SERIES

ELITE Bathroom

#### CLASSICAL BATHTUB SERIES

ELITE Bathroom

CBD-LF-253

SIZE:1650X800X750mm



CBD-LF-253B

SIZE:1650X800X750mm











#### CBD-LF-253R

SIZE:1650X800X750mm





SIZE:1700X800X750mm













#### CLASSICAL BATHTUB SERIES

ELITE Bathroom

CBD-LF-223A

SIZE:1750x720x805mm



CBD-LF-223B

SIZE:1750x720x805mm













CBD-LF-252A

SIZE:1700x750x800mm



CBD-LF-252B

SIZE:1700x750x800mm















#### CLASSICAL BATHTUB SERIES

ELITE Bathroom

CBD-LF-269B

SIZE:1550X760X750mm



CBD-LF-269

SIZE:1550X760X750mm













#### COMMON BATHTUB SERIES

ELITE Bathroom

CBD-LF-288

SIZE:1650x800x780mm



CBD-LF-222

SIZE:1300x750x670mm













CBD-LF-221

SIZE:1300x750x700mm



CBD-LF-267

SIZE:1700x750x600mm















#### COMMON BATHTUB SERIES

ELITE Bathroom

CBD-LF-243

SIZE:1580X800X600mm



CBD-LF-244

SIZE:1700X770X570mm











CBD-LF-246

SIZE:1600X800X780mm





SIZE:1610X850X600mm













#### COMMON BATHTUB SERIES

ELITE Bathroom



SIZE:1700X800X610mm



CBD-LF-289

SIZE:1700X800X590mm













#### BATHTUB FAUCET SERIES

ELITE Bathroom



CBD-LF-696A



CBD-LF-696B











CONCEPTBATH