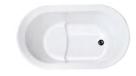

#### COMMON BATHTUB SERIES

ELITE Bathroom

CBD-LF-288

SIZE:1650x800x780mm

CBD-LF-222

SIZE:1300x750x670mm

CBD-LF-221

SIZE:1300x750x700mm