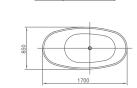

SIZE:1800X900X600mm

CBD-LF-230

SIZE:1700x800x580mm

CBD-LF-227

SIZE:1700x850x550mm