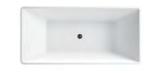

#### SHAPED BATHTUB SERIES

ELITE Bathroom

CBD-LF-260

SIZE:1750x850x650mm

CBD-LF-279

SIZE:1700x800x570mm

CBD-LF-278A

SIZE:1600X670X780mm