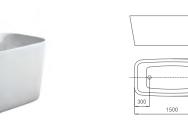

iefness become the leading actor for this drama,
When combined with the shadow, it make you enjoy the feeling of comfort.



#### SQUARE BATHTUB SERIES

ELITE Bathroom

CBD-LF-283A

SIZE:1700X750X590mm



CBD-LF-283B

SIZE:1700X750X590mm











#### CBD-LF-299A/B/C

SIZE:1700x800x590mm 1600x800x590mm 1500x700x590mm





SIZE:1700X800X580mm











#### SQUARE BATHTUB SERIES

ELITE Bathroom

CBD-LF-296A

SIZE:1700X800X590mm



CBD-LF-296B

SIZE:1700X800X590mm











#### CBD-LF-296C

SIZE:1700X800X590mm



CBD-LF-261

SIZE:1700x750x580mm















63. 64

#### SQUARE BATHTUB SERIES

ELITE Bathroom

CBD-LF-245

SIZE:1700X850X620mm



CBD-LF-271

SIZE:1600X800X580mm











CBD-LF-273

SIZE:1780X800X580mm



**CBD-LF-276A/B**SIZE:1500X750X600mm
SIZE:1600X750X600mm











#### SQUARE BATHTUB SERIES

ELITE Bathroom

CBD-LF-281

SIZE:1600X800X590mm



CBD-LF-295

SIZE:1700X800X580mm











#### CBD-LF-292L

SIZE:1700x1000x560mm





SIZE:1700X1000X560mm













#### SQUARE BATHTUB SERIES

ELITE Bathroom

CBD-LF-284

SIZE:1750x850x600mm



CBD-LF-286

SIZE:1700x800x590mm











089



CBD-LF-228

SIZE:1650x800x580mm



CBD-LF-243B

SIZE:1580x800x600mm





280









#### SQUARE BATHTUB SERIES

ELITE Bathroom

CBD-LF-229

SIZE:1700x800x590mm



CBD-LF-264

SIZE:1540x800x570mm













CLASSICAL

CYLINDER SERIES

ELITE Bathroom









Classical bathtub series





CLASSICAL

CYLINDER

SERIES

ELITE Bathroom







CLASSICAL

CYLINDER

SERIES

ELITE Bathroom

#### CLASSICAL BATHTUB SERIES

ELITE Bathroom

CBD-LF-253

SIZE:1650X800X750mm