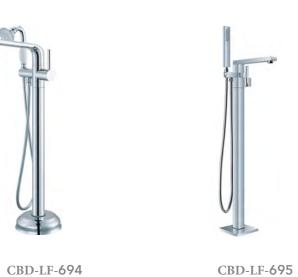

#### BATHTUB FAUCET SERIES

ELITE Bathroom

CBD-LF-696A

CBD-LF-696B

CONCEPTBATH