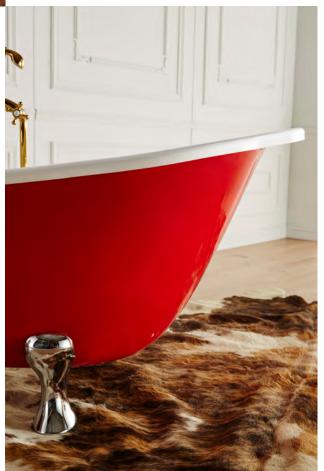

#### CLASSICAL BATHTUB SERIES

ELITE Bathroom

CBD-LF-253

SIZE:1650X800X750mm

CBD-LF-253B

SIZE:1650X800X750mm