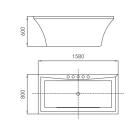

650X800X750mm



CBD-LF-253B

SIZE:1650X800X750mm











#### CBD-LF-253R

SIZE:1650X800X750mm





SIZE:1700X800X750mm













#### CLASSICAL BATHTUB SERIES

ELITE Bathroom

CBD-LF-223A

SIZE:1750x720x805mm



CBD-LF-223B

SIZE:1750x720x805mm













CBD-LF-252A

SIZE:1700x750x800mm



CBD-LF-252B

SIZE:1700x750x800mm















#### CLASSICAL BATHTUB SERIES

ELITE Bathroom

CBD-LF-269B

SIZE:1550X760X750mm



CBD-LF-269

SIZE:1550X760X750mm













#### COMMON BATHTUB SERIES

ELITE Bathroom

CBD-LF-288

SIZE:1650x800x780mm



CBD-LF-222

SIZE:1300x750x670mm













CBD-LF-221

SIZE:1300x750x700mm



CBD-LF-267

SIZE:1700x750x600mm















#### COMMON BATHTUB SERIES

ELITE Bathroom

CBD-LF-243

SIZE:1580X800X600mm



CBD-LF-244

SIZE:1700X770X570mm











CBD-LF-246

SIZE:1600X800X780mm





SIZE:1610X850X600mm













#### COMMON BATHTUB SERIES

ELITE Bathroom



SIZE:1700X800X610mm



CBD-LF-289

SIZE:1700X800X590mm













#### BATHTUB FAUCET SERIES

ELITE Bathroom



CBD-LF-696A



CBD-LF-696B











CONCEPTBATH