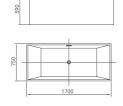

s lives, presenting a variety of

styles which are the combination of modern and traditional, simple and complex, fashion and reminiscence, nature and decoration.







About our life style, we can do some simple and positive choices.

We can comprehend, appreciate and train again our
senses to look forward to creating a happy, healthy, warmly, creative and
rewarding elegance lives.

## S Q U A R E



The mood is like a flying kite on the heart which is as wide as the blue sky,

the compact style is
Filled with modern . In this fashion
space,

briefness become the leading actor for this drama,
When combined with the shadow, it make you enjoy the feeling of comfort.



#### SQUARE BATHTUB SERIES

ELITE Bathroom

CBD-LF-283A

SIZE:1700X750X590mm



CBD-LF-283B

SIZE:1700X750X590mm











#### CBD-LF-299A/B/C

SIZE:1700x800x590mm 1600x800x590mm 1500x700x590mm





SIZE:1700X800X580mm











#### SQUARE BATHTUB SERIES

ELITE Bathroom

CBD-LF-296A

SIZE:1700X800X590mm



CBD-LF-296B

SIZE:1700X800X590mm











#### CBD-LF-296C

SIZE:1700X800X590mm



CBD-LF-261

SIZE:1700x750x580mm















63. 64

#### SQUARE BATHTUB SERIES

ELITE Bathroom

CBD-LF-245

SIZE:1700X850X620mm



CBD-LF-271

SIZE:1600X800X580mm











CBD-LF-273

SIZE:1780X800X580mm



**CBD-LF-276A/B**SIZE:1500X750X600mm
SIZE:1600X750X600mm











#### SQUARE BATHTUB SERIES

ELITE Bathroom

CBD-LF-281

SIZE:1600X800X590mm



CBD-LF-295

SIZE:1700X800X580mm











#### CBD-LF-292L

SIZE:1700x1000x560mm





SIZE:1700X1000X560mm













#### SQUARE BATHTUB SERIES

ELITE Bathroom

C