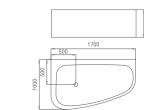

SIZE:1800X900X600mm

CBD-LF-230

SIZE:1700x800x580mm

CBD-LF-227

SIZE:1700x850x550mm

#### SHAPED BATHTUB SERIES

ELITE Bathroom

CBD-LF-260

SIZE:1750x850x650mm

CBD-LF-279

SIZE:1700x800x570mm

CBD-LF-278A

SIZE:1600X670X780mm