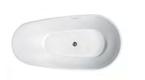

combined with the shadow, it make you enjoy the feeling of



CLASSICAL

CYLINDER

SERIES

ELITE Bathroom



ELITE Bathroom

CBD-LF-242A

SIZE:1800X900X600mm



CBD-LF-242B

SIZE:1800X900X600mm











CBD-LF-230

SIZE:1700x800x580mm



CBD-LF-227

SIZE:1700x850x550mm











#### SHAPED BATHTUB SERIES

ELITE Bathroom

CBD-LF-260

SIZE:1750x850x650mm



CBD-LF-279

SIZE:1700x800x570mm













CBD-LF-278A

SIZE:1600X670X780mm



CBD-LF-278B

SIZE:1600X670X780mm













ELITE Bathroom

CBD-LF-210A/
CBD-LF-210B
SIZE:1700X770X750mm

SIZE:1700X770X750mm SIZE:1800X820X800mm



CBD-LF-210G

SIZE:1700X820X750mm











CBD-LF-274

SIZE:1800X800X750mm



CBD-LF-231

SIZE:1690x800x590mm







750





#### SHAPED BATHTUB SERIES

ELITE Bathroom

CBD-LF-297R

SIZE:1700x850x550mm



CBD-LF-297A

SIZE:1700x850x550mm











#### CBD-LF-265

SIZE:1500x1500x600mm





SIZE:1500X1500X590mm















ELITE Bathroom

CBD-LF-224

SIZE:1800X800X540mm



CBD-LF-225A/

SIZE:1200X700X650mm











CBD-LF-225A

CBD-LF-225B

CBD-LF-226A.B

SIZE:1200X700X650mm

1500X700X650mm





SIZE:1700X800X600mm











#### SHAPED BATHTUB SERIES

ELITE Bathroom

CBD-LF-248

SIZE:1700X750X600mm



CBD-LF-270

SIZE:1750X800X720mm











CBD-LF-272

SIZE:1800X900X710mm



CBD-LF-275

SIZE:1700X750X580mm













ELITE Bathroom

CBD-LF-277

SIZE:1700X850X630mm



CBD-LF-282

SIZE:1700X820X590mm











CBD-LF-285A/ CBD-LF-285B

SIZE:1650X770X620mm SIZE:1550X770X620mm









CBD-LF-287

SIZE:1700X800X650mm







#### SHAPED BATHTUB SERIES

ELITE Bathroom

CBD-LF-290