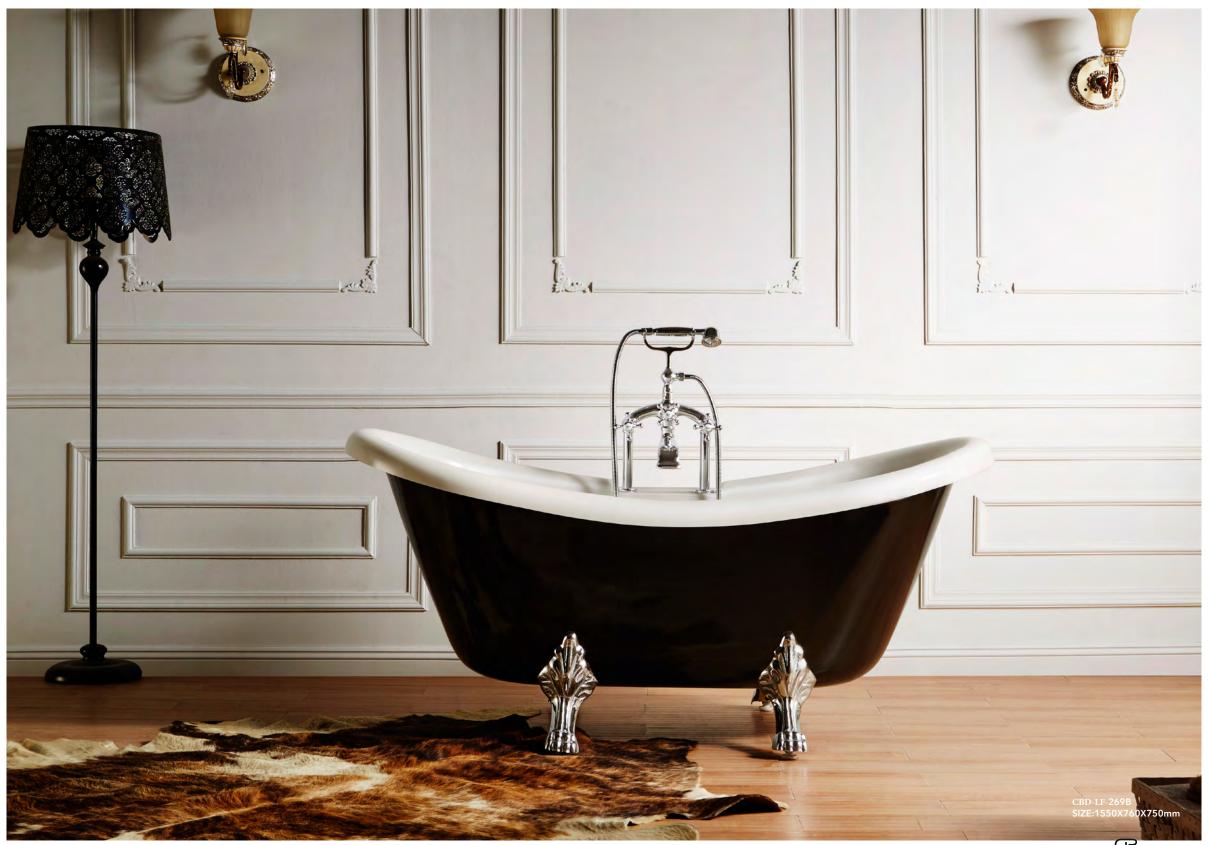

#### CLASSICAL BATHTUB SERIES

ELITE Bathroom

CBD-LF-269B

SIZE:1550X760X750mm

CBD-LF-269

SIZE:1550X760X750mm