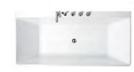

#### SHAPED BATHTUB SERIES

ELITE Bathroom

CBD-LF-297R

SIZE:1700x850x550mm

CBD-LF-297A

SIZE:1700x850x550mm