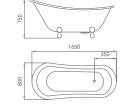

m

CBD-LF-281

SIZE:1600X800X590mm



CBD-LF-295

SIZE:1700X800X580mm











#### CBD-LF-292L

SIZE:1700x1000x560mm





SIZE:1700X1000X560mm













#### SQUARE BATHTUB SERIES

ELITE Bathroom

CBD-LF-284

SIZE:1750x850x600mm



CBD-LF-286

SIZE:1700x800x590mm











089



CBD-LF-228

SIZE:1650x800x580mm



CBD-LF-243B

SIZE:1580x800x600mm





280









#### SQUARE BATHTUB SERIES

ELITE Bathroom

CBD-LF-229

SIZE:1700x800x590mm



CBD-LF-264

SIZE:1540x800x570mm













CLASSICAL

CYLINDER SERIES

ELITE Bathroom









Classical bathtub series





CLASSICAL

CYLINDER

SERIES

ELITE Bathroom







CLASSICAL

CYLINDER

SERIES

ELITE Bathroom

#### CLASSICAL BATHTUB SERIES

ELITE Bathroom

CBD-LF-253

SIZE:1650X800X750mm



CBD-LF-253B

SIZE:1650X800X750mm











#### CBD-LF-253R

SIZE:1650X800X750mm





SIZE:1700X800X750mm













#### CLASSICAL BATHTUB SERIES

ELITE Bathroom

CBD-LF-223A

SIZE:1750x720x805mm



CBD-LF-223B

SIZE:1750x720x805mm













CBD-LF-252A

SIZE:1700x750x800mm



CBD-LF-252B

SIZE:1700x750x800mm















#### CLASSICAL BATHTUB SERIES

ELITE Bathroom

CBD-LF-269B

SIZE:1550X760X750mm



CBD-LF-269

SIZE:1550X760X750mm













#### COMMON BATHTUB SERIES

ELITE Bathroom

CBD-LF-288

SIZE:1650x800x780mm



CBD-LF-222

SIZE:1300x750x670mm













CBD-LF-221

SIZE:1300x750x700mm



CBD-LF-267

SIZE:1700x750x600mm















#### COMMON BATHTUB SERIES

ELITE Bathroom

CBD-LF-243

SIZE:1580X800X600mm



CBD-LF-244

SIZE:1700X770X570mm











CBD-LF-246

SIZE:1600X800X780mm





SIZE:1610X850X60