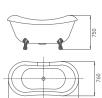

#### CLASSICAL BATHTUB SERIES

ELITE Bathroom

CBD-LF-253

SIZE:1650X800X750mm

CBD-LF-253B

SIZE:1650X800X750mm

#### CBD-LF-253R

SIZE:1650X800X750mm

SIZE:1700X800X750mm