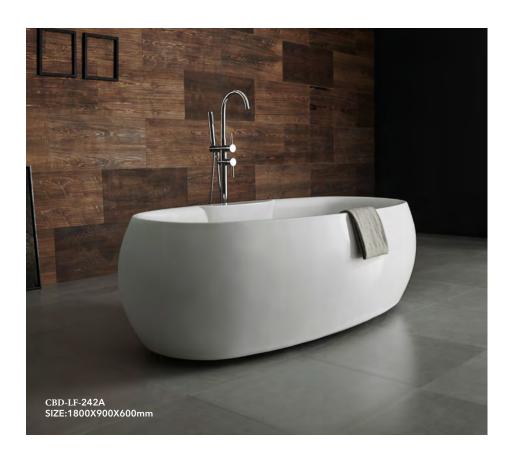

CLASSICAL

CYLINDER

SERIES

ELITE Bathroom

ELITE Bathroom

CBD-LF-242A

SIZE:1800X900X600mm

CBD-LF-242B