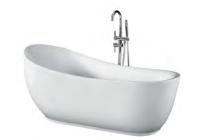

#### SHAPED BATHTUB SERIES

ELITE Bathroom

CBD-LF-248

SIZE:1700X750X600mm

CBD-LF-270

SIZE:1750X800X720mm

CBD-LF-272

SIZE:1800X900X710mm