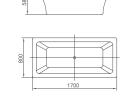

SIZE:1800X900X600mm

CBD-LF-230

SIZE:1700x800x580mm

CBD-LF-227

SIZE:1700x850x550mm