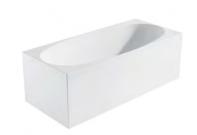

SIZE:1800X900X600mm

CBD-LF-230

SIZE:1700x800x580mm

CBD-LF-227

SIZE:1700x850x550mm