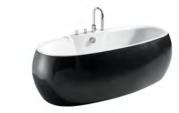

SIZE:1800X900X600mm

CBD-LF-230

SIZE:1700x800x580mm

CBD-LF-227

SIZE:1700x850x550mm