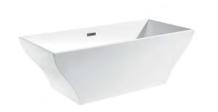

#### SHAPED BATHTUB SERIES

ELITE Bathroom

CBD-LF-260

SIZE:1750x850x650mm

CBD-LF-279

SIZE:1700x800x570mm

CBD-LF-278A

SIZE:1600X670X780mm