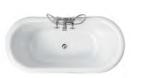

#### SHAPED BATHTUB SERIES

ELITE Bathroom

CBD-LF-297R

SIZE:1700x850x550mm

CBD-LF-297A

SIZE:1700x850x550mm