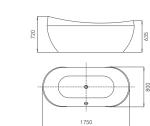

#### SHAPED BATHTUB SERIES

ELITE Bathroom

CBD-LF-248

SIZE:1700X750X600mm

CBD-LF-270

SIZE:1750X800X720mm

CBD-LF-272

SIZE:1800X900X710mm