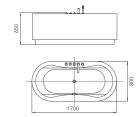

CLASSICAL

CYLINDER

SERIES

ELITE Bathroom

ELITE Bathroom

CBD-LF-242A

SIZE:1800X900X600mm

CBD-LF-242B

SIZE:1800X900X600mm

CBD-LF-230

SIZE:1700x800x580mm

CBD-LF-227

SIZE:1700x850x550mm