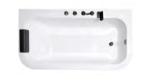

#### COMMON BATHTUB SERIES

ELITE Bathroom

SIZE:1700X800X610mm

CBD-LF-289

SIZE:1700X800X590mm