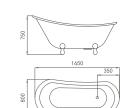

SIZE:1800X900X600mm

CBD-LF-230

SIZE:1700x800x580mm

CBD-LF-227

SIZE:1700x850x550mm