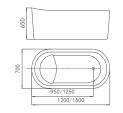

#### CBD-LF-265

SIZE:1500x1500x600mm

SIZE:1500X1500X590mm

ELITE Bathroom

CBD-LF-224

SIZE:1800X800X540mm

CBD-LF-225A/

SIZE:1200X700X650mm