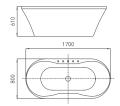

CBD-LF-223A

SIZE:1750x720x805mm



CBD-LF-223B

SIZE:1750x720x805mm













CBD-LF-252A

SIZE:1700x750x800mm



CBD-LF-252B

SIZE:1700x750x800mm















#### CLASSICAL BATHTUB SERIES

ELITE Bathroom

CBD-LF-269B

SIZE:1550X760X750mm



CBD-LF-269

SIZE:1550X760X750mm













#### COMMON BATHTUB SERIES

ELITE Bathroom

CBD-LF-288

SIZE:1650x800x780mm



CBD-LF-222

SIZE:1300x750x670mm













CBD-LF-221

SIZE:1300x750x700mm



CBD-LF-267

SIZE:1700x750x600mm















#### COMMON BATHTUB SERIES

ELITE Bathroom

CBD-LF-243

SIZE:1580X800X600mm



CBD-LF-244

SIZE:1700X770X570mm











CBD-LF-246

SIZE:1600X800X780mm





SIZE:1610X850X600mm













#### COMMON BATHTUB SERIES

ELITE Bathroom



SIZE:1700X800X610mm



CBD-LF-289

SIZE:1700X800X590mm













#### BATHTUB FAUCET SERIES

ELITE Bathroom



CBD-LF-696A



CBD-LF-696B











CONCEPTBATH