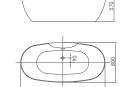

and unique artistic charm.





Shaped bathtub series









# S H A P E D

Shaped bathtub series



Fall in love with international fashionable free space , pure clear light and black and white clearly .

## S H A P E D

The mood is like a flying kite on the heart which is as wide as the

Filled with modern . In this fashion space, briefness become the leading actor for this drama,

When combined with the shadow, it make you enjoy the feeling of



CLASSICAL

CYLINDER

SERIES

ELITE Bathroom



ELITE Bathroom

CBD-LF-242A

SIZE:1800X900X600mm



CBD-LF-242B

SIZE:1800X900X600mm











CBD-LF-230

SIZE:1700x800x580mm



CBD-LF-227

SIZE:1700x850x550mm











#### SHAPED BATHTUB SERIES

ELITE Bathroom

CBD-LF-260

SIZE:1750x850x650mm



CBD-LF-279

SIZE:1700x800x570mm













CBD-LF-278A

SIZE:1600X670X780mm



CBD-LF-278B

SIZE:1600X670X780mm













ELITE Bathroom

CBD-LF-210A/
CBD-LF-210B
SIZE:1700X770X750mm

SIZE:1700X770X750mm SIZE:1800X820X800mm



CBD-LF-210G

SIZE:1700X820X750mm











CBD-LF-274

SIZE:1800X800X750mm



CBD-LF-231

SIZE:1690x800x590mm







750





#### SHAPED BATHTUB SERIES

ELITE Bathroom

CBD-LF-297R

SIZE:1700x850x550mm



CBD-LF-297A

SIZE:1700x850x550mm











#### CBD-LF-265

SIZE:1500x1500x600mm





SIZE:1500X1500X590mm















ELITE Bathroom

CBD-LF-224

SIZE:1800X800X540mm



CBD-LF-225A/

SIZE:1200X700X650mm











CBD-LF-225A

CBD-LF-225B

CBD-LF-226A.B

SIZE:1200X700X650mm

1500X700X650mm





SIZE:1700X800X600mm











#### SHAPED BATHTUB SERIES

ELITE Bathroom

CBD-LF-248

SIZE:1700X750X60