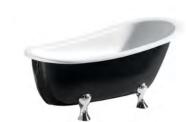

#### CLASSICAL BATHTUB SERIES

ELITE Bathroom

CBD-LF-269B

SIZE:1550X760X750mm

CBD-LF-269

SIZE:1550X760X750mm