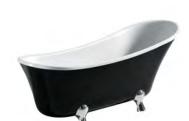

ELITE Bathroom

Classical bathtub series

CLASSICAL

CYLINDER

SERIES

ELITE Bathroom

CLASSICAL

CYLINDER

#### CLASSICAL BATHTUB SERIES

ELITE Bathroom

CBD-LF-253

SIZE:1650X800X750mm

CBD-LF-253B

SIZE:1650X800X750mm