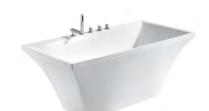

CLASSICAL

CYLINDER

SERIES

ELITE Bathroom

ELITE Bathroom

CBD-LF-242A

SIZE:1800X900X600mm

CBD-LF-242B

SIZE:1800X900X600mm

CBD-LF-230

SIZE:1700x800x580mm

CBD-LF-227

SIZE:1700x850x550mm