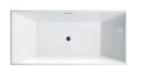

CLASSICAL

CYLINDER

SERIES

ELITE Bathroom

ELITE Bathroom

CBD-LF-242A

SIZE:1800X900X600mm

CBD-LF-242B

SIZE:1800X900X600mm

CBD-LF-230

SIZE:1700x800x580mm

CBD-LF-227

SIZE:1700x850x550mm