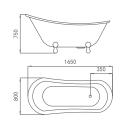

hroom

CBD-LF-281

SIZE:1600X800X590mm



CBD-LF-295

SIZE:1700X800X580mm











#### CBD-LF-292L

SIZE:1700x1000x560mm





SIZE:1700X1000X560mm













#### SQUARE BATHTUB SERIES

ELITE Bathroom

CBD-LF-284

SIZE:1750x850x600mm



CBD-LF-286

SIZE:1700x800x590mm











089



CBD-LF-228

SIZE:1650x800x580mm



CBD-LF-243B

SIZE:1580x800x600mm





280









#### SQUARE BATHTUB SERIES

ELITE Bathroom

CBD-LF-229

SIZE:1700x800x590mm



CBD-LF-264

SIZE:1540x800x570mm













CLASSICAL

CYLINDER SERIES

ELITE Bathroom









Classical bathtub series





CLASSICAL

CYLINDER

SERIES

ELITE Bathroom







CLASSICAL

CYLINDER

SERIES

ELITE Bathroom

#### CLASSICAL BATHTUB SERIES

ELITE Bathroom

CBD-LF-253

SIZE:1650X800X750mm



CBD-LF-253B

SIZE:1650X800X750mm











#### CBD-LF-253R

SIZE:1650X800X750mm





SIZE:1700X800X750mm













#### CLASSICAL BATHTUB SERIES

ELITE Bathroom

CBD-LF-223A

SIZE:1750x720x805mm



CBD-LF-223B

SIZE:1750x720x805mm













CBD-LF-252A

SIZE:1700x750x800mm



CBD-LF-252B

SIZE:1700x750x800mm















#### CLASSICAL BATHTUB SERIES

ELITE Bathroom

CBD-LF-269B

SIZE:1550X760X750mm



CBD-LF-269

SIZE:1550X760X750mm













#### COMMON BATHTUB SERIES

ELITE Bathroom

CBD-LF-288

SIZE:1650x800x780mm



CBD-LF-222

SIZE:1300x750x670mm













CBD-LF-221

SIZE:1300x750x700mm



CBD-LF-267

SIZE:1700x750x600mm















#### COMMON BATHTUB SERIES

ELITE Bathroom

CBD-LF-243

SIZE:1580X800X600mm



CBD-LF-244

SIZE:1700X770X570mm











CBD-LF-246

SIZE:1600X800X780mm





SIZE:1610X85