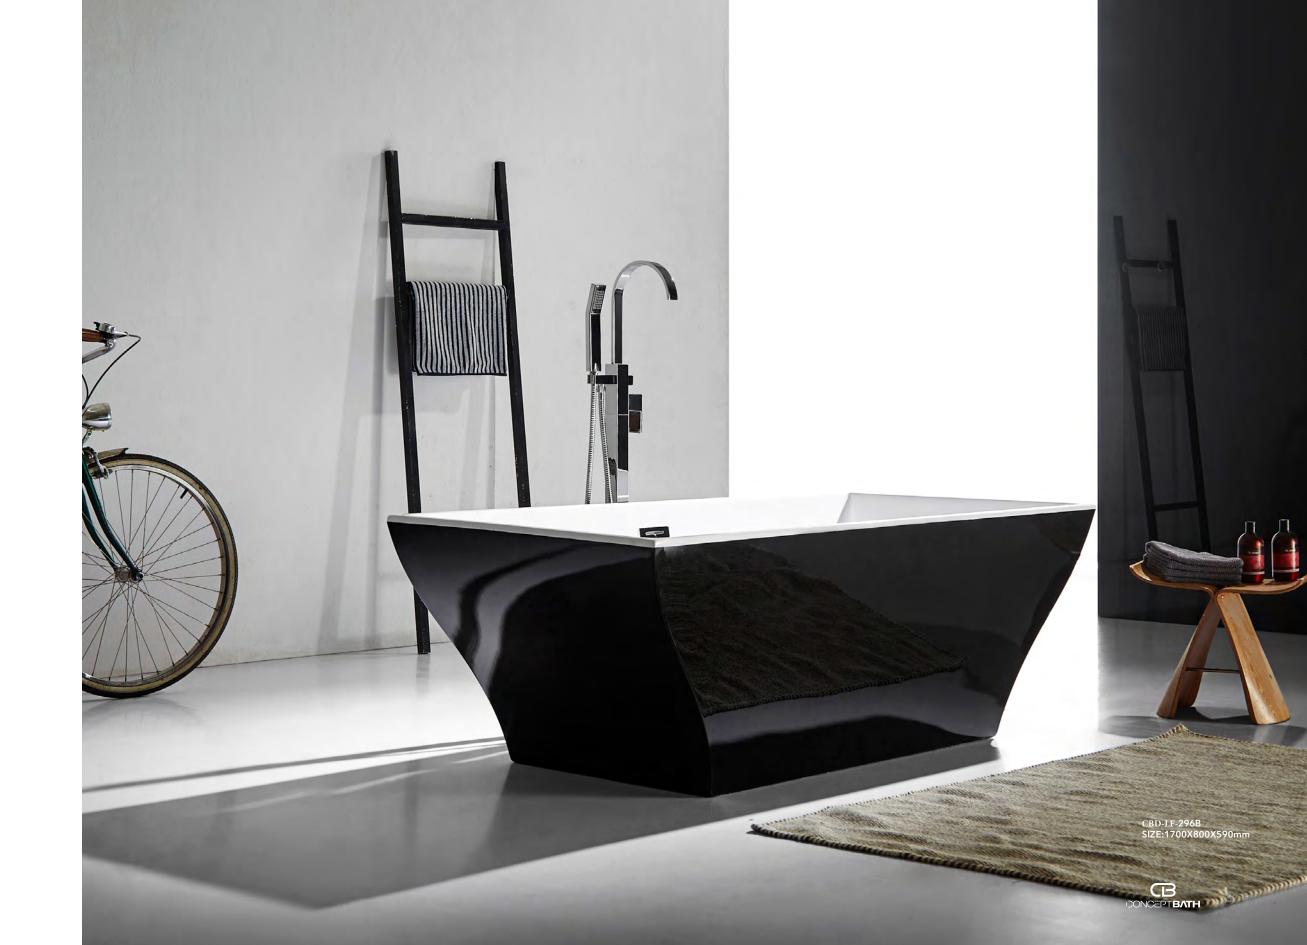

#### SQUARE BATHTUB SERIES

ELITE Bathroom

CBD-LF-296A

SIZE:1700X800X590mm

CBD-LF-296B

SIZE:1700X800X590mm