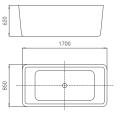

SIZE:1800X900X600mm

CBD-LF-230

SIZE:1700x800x580mm

CBD-LF-227

SIZE:1700x850x550mm