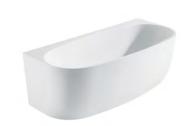

#### SHAPED BATHTUB SERIES

ELITE Bathroom

CBD-LF-260

SIZE:1750x850x650mm

CBD-LF-279

SIZE:1700x800x570mm

CBD-LF-278A

SIZE:1600X670X780mm