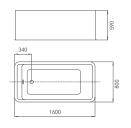

CLASSICAL

CYLINDER

SERIES

ELITE Bathroom

ELITE Bathroom

CBD-LF-242A

SIZE:1800X900X600mm

CBD-LF-242B

SIZE:1800X900X600mm

CBD-LF-230

SIZE:1700x800x580mm

CBD-LF-227

SIZE:1700x850x550mm