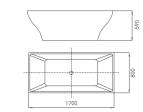

#### SHAPED BATHTUB SERIES

ELITE Bathroom

CBD-LF-260

SIZE:1750x850x650mm

CBD-LF-279

SIZE:1700x800x570mm

CBD-LF-278A

SIZE:1600X670X780mm