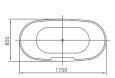

#### SHAPED BATHTUB SERIES

ELITE Bathroom

CBD-LF-260

SIZE:1750x850x650mm

CBD-LF-279

SIZE:1700x800x570mm

CBD-LF-278A

SIZE:1600X670X780mm