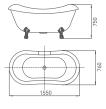

#### CLASSICAL BATHTUB SERIES

ELITE Bathroom

CBD-LF-223A

SIZE:1750x720x805mm

CBD-LF-223B

SIZE:1750x720x805mm

CBD-LF-252A

SIZE:1700x750x800mm

CBD-LF-252B

SIZE:1700x750x800mm