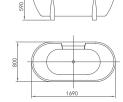

SIZE:1800X900X600mm

CBD-LF-230

SIZE:1700x800x580mm

CBD-LF-227

SIZE:1700x850x550mm