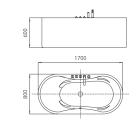

#### COMMON BATHTUB SERIES

ELITE Bathroom

CBD-LF-288

SIZE:1650x800x780mm

CBD-LF-222

SIZE:1300x750x670mm

CBD-LF-221

SIZE:1300x750x700mm