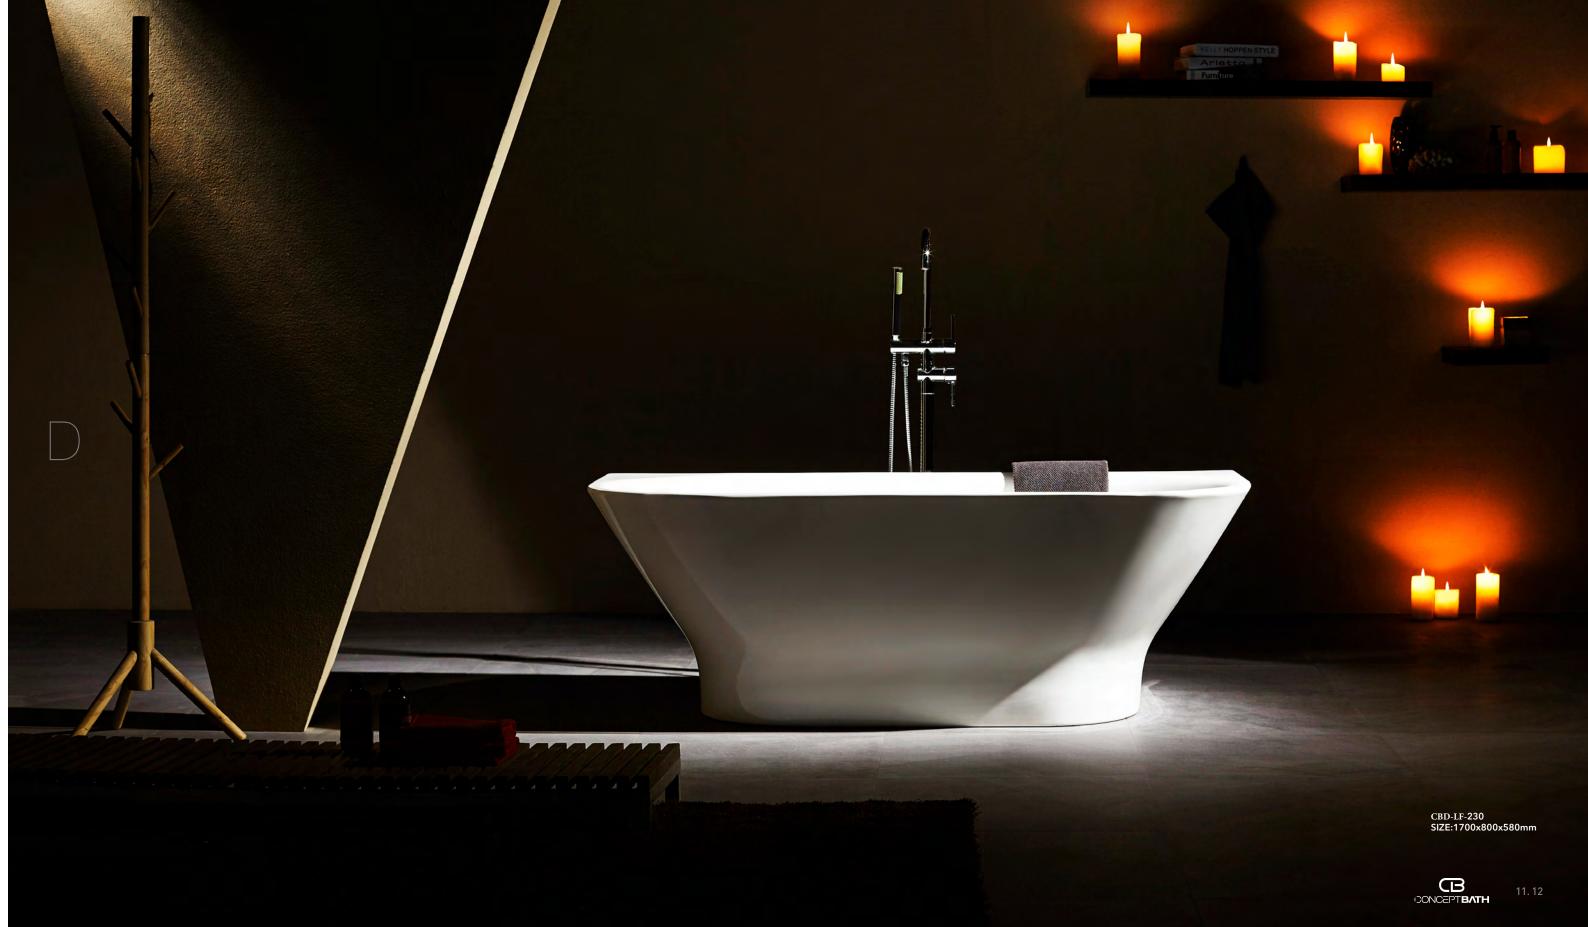

SIZE:1800X900X600mm

CBD-LF-230

SIZE:1700x800x580mm

CBD-LF-227

SIZE:1700x850x550mm