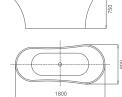

modern . In this fashion space, briefness become the leading actor for this drama,

When combined with the shadow, it make you enjoy the feeling of



CLASSICAL

CYLINDER

SERIES

ELITE Bathroom



ELITE Bathroom

CBD-LF-242A

SIZE:1800X900X600mm



CBD-LF-242B

SIZE:1800X900X600mm











CBD-LF-230

SIZE:1700x800x580mm



CBD-LF-227

SIZE:1700x850x550mm











#### SHAPED BATHTUB SERIES

ELITE Bathroom

CBD-LF-260

SIZE:1750x850x650mm



CBD-LF-279

SIZE:1700x800x570mm













CBD-LF-278A

SIZE:1600X670X780mm



CBD-LF-278B

SIZE:1600X670X780mm













ELITE Bathroom

CBD-LF-210A/
CBD-LF-210B
SIZE:1700X770X750mm

SIZE:1700X770X750mm SIZE:1800X820X800mm



CBD-LF-210G

SIZE:1700X820X750mm











CBD-LF-274

SIZE:1800X800X750mm



CBD-LF-231

SIZE:1690x800x590mm







750





#### SHAPED BATHTUB SERIES

ELITE Bathroom

CBD-LF-297R

SIZE:1700x850x550mm



CBD-LF-297A

SIZE:1700x850x550mm











#### CBD-LF-265

SIZE:1500x1500x600mm





SIZE:1500X1500X590mm















ELITE Bathroom

CBD-LF-224

SIZE:1800X800X540mm



CBD-LF-225A/

SIZE:1200X700X650mm











CBD-LF-225A

CBD-LF-225B

CBD-LF-226A.B

SIZE:1200X700X650mm

1500X700X650mm





SIZE:1700X800X600mm











#### SHAPED BATHTUB SERIES

ELITE Bathroom

CBD-LF-248

SIZE:1700X750X600mm



CBD-LF-270

SIZE:1750X800X720mm











CBD-LF-272

SIZE:1800X900X710mm



CBD-LF-275

SIZE:1700X750X580mm













ELITE Bathroom

CBD-LF-277

SIZE:1700X850X630mm



CBD-LF-282

SIZE:1700X820X590mm











CBD-LF-285A/ CBD-LF-285B

SIZE:1650X770X620mm SIZE:1550X770X620mm









CBD-LF