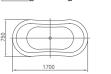

#### CBD-LF-265

SIZE:1500x1500x600mm

SIZE:1500X1500X590mm

ELITE Bathroom

CBD-LF-224

SIZE:1800X800X540mm

CBD-LF-225A/

SIZE:1200X700X650mm