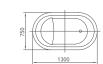

#### COMMON BATHTUB SERIES

ELITE Bathroom

CBD-LF-288

SIZE:1650x800x780mm

CBD-LF-222

SIZE:1300x750x670mm

CBD-LF-221

SIZE:1300x750x700mm