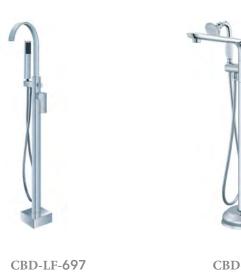

#### BATHTUB FAUCET SERIES

ELITE Bathroom

CBD-LF-696A

CBD-LF-696B

CONCEPTBATH