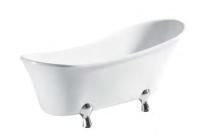

CLASSICAL

CYLINDER

SERIES

ELITE Bathroom

ELITE Bathroom

CBD-LF-242A

SIZE:1800X900X600mm

CBD-LF-242B

SIZE:1800X900X600mm

CBD-LF-230

SIZE:1700x800x580mm

CBD-LF-227

SIZE:1700x850x550mm