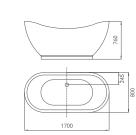

SIZE:1800X900X600mm

CBD-LF-230

SIZE:1700x800x580mm

CBD-LF-227

SIZE:1700x850x550mm