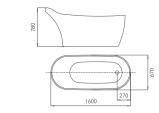

#### SHAPED BATHTUB SERIES

ELITE Bathroom

CBD-LF-260

SIZE:1750x850x650mm

CBD-LF-279

SIZE:1700x800x570mm

CBD-LF-278A

SIZE:1600X670X780mm

CBD-LF-278B

SIZE:1600X670X780mm

ELITE Bathroom

CBD-LF-210A/
CBD-LF-210B
SIZE:1700X770X750mm

SIZE:1700X770X750mm SIZE:1800X820X800mm

CBD-LF-210G

SIZE:1700X820X750mm

CBD-LF-274