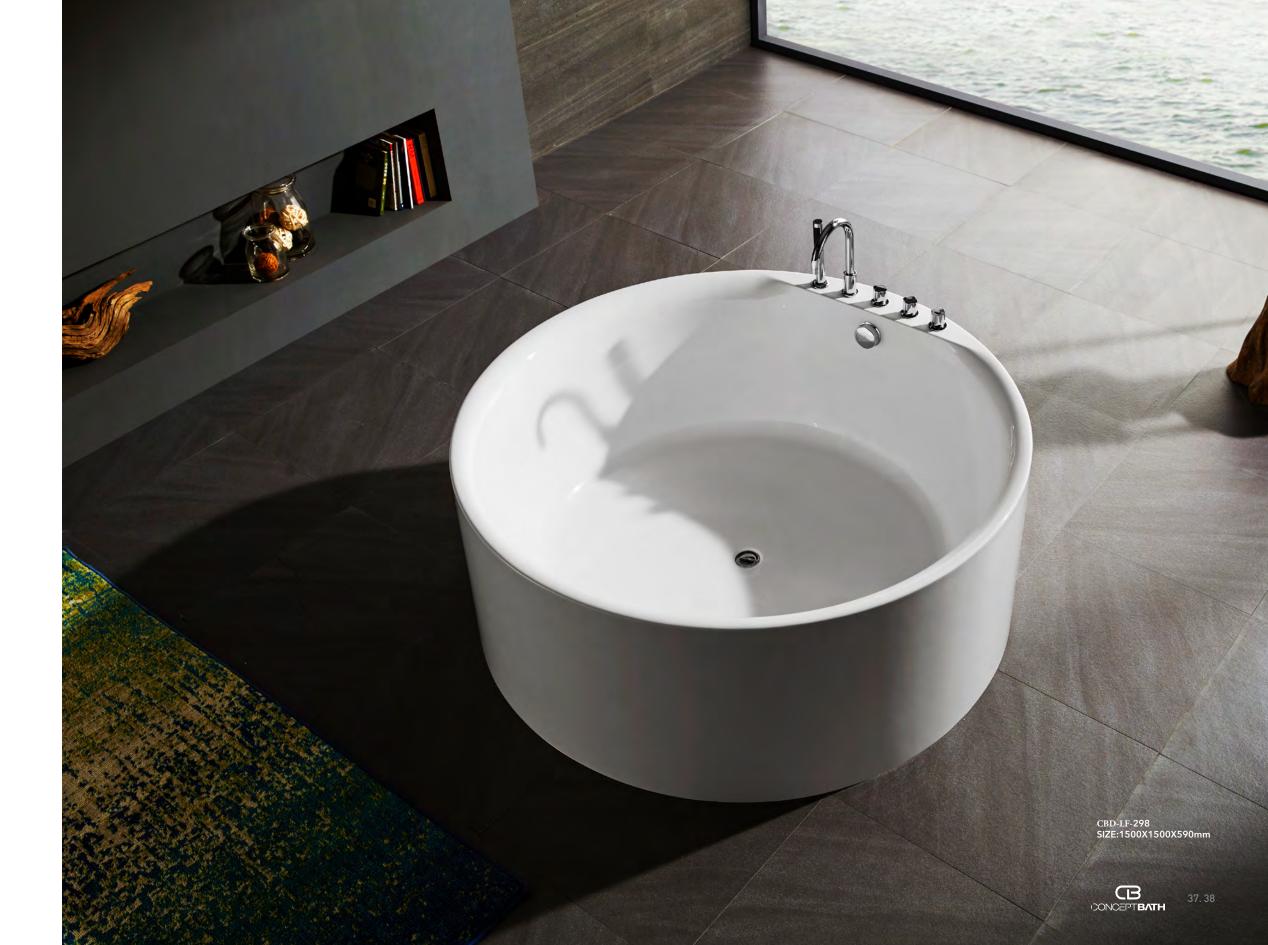

#### CBD-LF-265

SIZE:1500x1500x600mm

SIZE:1500X1500X590mm

ELITE Bathroom

CBD-LF-224

SIZE:1800X800X540mm

CBD-LF-225A/

SIZE:1200X700X650mm