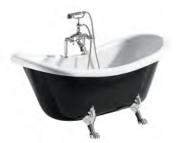

#### CLASSICAL BATHTUB SERIES

ELITE Bathroom

CBD-LF-253

SIZE:1650X800X750mm

CBD-LF-253B

SIZE:1650X800X750mm

#### CBD-LF-253R

SIZE:1650X800X750mm

SIZE:1700X800X750mm