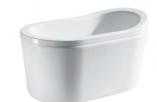

ELITE Bathroom

Classical bathtub series

CLASSICAL

CYLINDER

SERIES

ELITE Bathroom

CLASSICAL

CYLINDER

#### CLASSICAL BATHTUB SERIES

ELITE Bathroom

CBD-LF-253

SIZE:1650X800X750mm

CBD-LF-253B

SIZE:1650X800X750mm

#### CBD-LF-253R

SIZE:1650X800X750mm

SIZE:1700X800X750mm