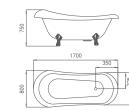

#### CBD-LF-292L

SIZE:1700x1000x560mm





SIZE:1700X1000X560mm













#### SQUARE BATHTUB SERIES

ELITE Bathroom

CBD-LF-284

SIZE:1750x850x600mm



CBD-LF-286

SIZE:1700x800x590mm











089



CBD-LF-228

SIZE:1650x800x580mm



CBD-LF-243B

SIZE:1580x800x600mm





280









#### SQUARE BATHTUB SERIES

ELITE Bathroom

CBD-LF-229

SIZE:1700x800x590mm



CBD-LF-264

SIZE:1540x800x570mm













CLASSICAL

CYLINDER SERIES

ELITE Bathroom









Classical bathtub series





CLASSICAL

CYLINDER

SERIES

ELITE Bathroom







CLASSICAL

CYLINDER

SERIES

ELITE Bathroom

#### CLASSICAL BATHTUB SERIES

ELITE Bathroom

CBD-LF-253

SIZE:1650X800X750mm



CBD-LF-253B

SIZE:1650X800X750mm











#### CBD-LF-253R

SIZE:1650X800X750mm





SIZE:1700X800X750mm













#### CLASSICAL BATHTUB SERIES

ELITE Bathroom

CBD-LF-223A

SIZE:1750x720x805mm



CBD-LF-223B

SIZE:1750x720x805mm













CBD-LF-252A

SIZE:1700x750x800mm



CBD-LF-252B

SIZE:1700x750x800mm















#### CLASSICAL BATHTUB SERIES

ELITE Bathroom

CBD-LF-269B

SIZE:1550X760X750mm



CBD-LF-269

SIZE:1550X760X750mm













#### COMMON BATHTUB SERIES

ELITE Bathroom

CBD-LF-288

SIZE:1650x800x780mm



CBD-LF-222

SIZE:1300x750x670mm













CBD-LF-221

SIZE:1300x750x700mm



CBD-LF-267

SIZE:1700x750x600mm















#### COMMON BATHTUB SERIES

ELITE Bathroom

CBD-LF-243

SIZE:1580X800X600mm



CBD-LF-244

SIZE:1700X770X570mm











CBD-LF-246

SIZE:1600X800X780mm





SIZE:1610X850X600mm













#### COMMON BATHTUB SERIES

ELITE Bathroom



SIZE:1700X8