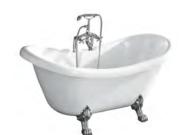

#### CLASSICAL BATHTUB SERIES

ELITE Bathroom

CBD-LF-223A

SIZE:1750x720x805mm

CBD-LF-223B

SIZE:1750x720x805mm

CBD-LF-252A

SIZE:1700x750x800mm

CBD-LF-252B

SIZE:1700x750x800mm