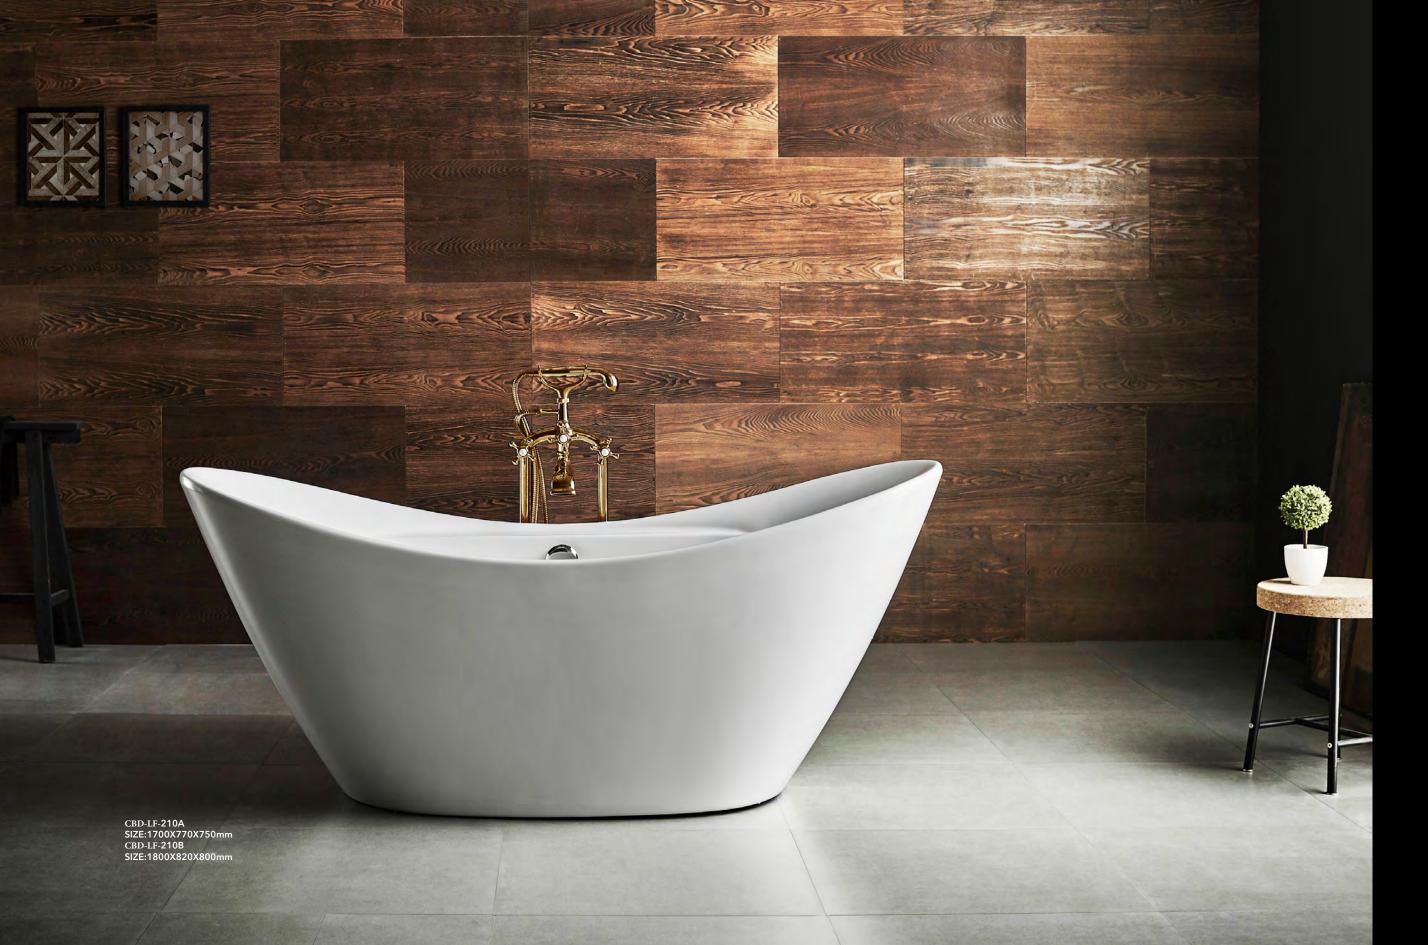

CBD-LF-278B

SIZE:1600X670X780mm

ELITE Bathroom

CBD-LF-210A/
CBD-LF-210B
SIZE:1700X770X750mm

SIZE:1700X770X750mm SIZE:1800X820X800mm

CBD-LF-210G

SIZE:1700X820X750mm

CBD-LF-274