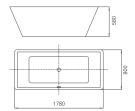

#### SQUARE BATHTUB SERIES

ELITE Bathroom

CBD-LF-245

SIZE:1700X850X620mm

CBD-LF-271

SIZE:1600X800X580mm

CBD-LF-273

SIZE:1780X800X580mm