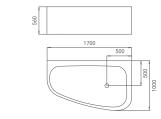

0mm



CBD-LF-283B

SIZE:1700X750X590mm











#### CBD-LF-299A/B/C

SIZE:1700x800x590mm 1600x800x590mm 1500x700x590mm





SIZE:1700X800X580mm











#### SQUARE BATHTUB SERIES

ELITE Bathroom

CBD-LF-296A

SIZE:1700X800X590mm



CBD-LF-296B

SIZE:1700X800X590mm











#### CBD-LF-296C

SIZE:1700X800X590mm



CBD-LF-261

SIZE:1700x750x580mm















63. 64

#### SQUARE BATHTUB SERIES

ELITE Bathroom

CBD-LF-245

SIZE:1700X850X620mm



CBD-LF-271

SIZE:1600X800X580mm











CBD-LF-273

SIZE:1780X800X580mm



**CBD-LF-276A/B**SIZE:1500X750X600mm
SIZE:1600X750X600mm











#### SQUARE BATHTUB SERIES

ELITE Bathroom

CBD-LF-281

SIZE:1600X800X590mm



CBD-LF-295

SIZE:1700X800X580mm











#### CBD-LF-292L

SIZE:1700x1000x560mm





SIZE:1700X1000X560mm













#### SQUARE BATHTUB SERIES

ELITE Bathroom

CBD-LF-284

SIZE:1750x850x600mm



CBD-LF-286

SIZE:1700x800x590mm











089



CBD-LF-228

SIZE:1650x800x580mm



CBD-LF-243B

SIZE:1580x800x600mm





280









#### SQUARE BATHTUB SERIES

ELITE Bathroom

CBD-LF-229

SIZE:1700x800x590mm



CBD-LF-264

SIZE:1540x800x570mm













CLASSICAL

CYLINDER SERIES

ELITE Bathroom









Classical bathtub series





CLASSICAL

CYLINDER

SERIES

ELITE Bathroom







CLASSICAL

CYLINDER

SERIES

ELITE Bathroom

#### CLASSICAL BATHTUB SERIES

ELITE Bathroom

CBD-LF-253

SIZE:1650X800X750mm



CBD-LF-253B

SIZE:1650X800X750mm











#### CBD-LF-253R

SIZE:1650X800X750mm





SIZE:1700X800X750mm













#### CLASSICAL BATHTUB SERIES

ELITE Bathroom

CBD-LF-223A

SIZE:1750x720x805