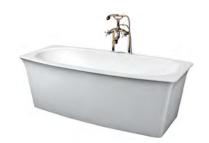

#### SHAPED BATHTUB SERIES

ELITE Bathroom

CBD-LF-260

SIZE:1750x850x650mm

CBD-LF-279

SIZE:1700x800x570mm

CBD-LF-278A

SIZE:1600X670X780mm