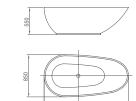

njoy the feeling of



CLASSICAL

CYLINDER

SERIES

ELITE Bathroom



ELITE Bathroom

CBD-LF-242A

SIZE:1800X900X600mm



CBD-LF-242B

SIZE:1800X900X600mm











CBD-LF-230

SIZE:1700x800x580mm



CBD-LF-227

SIZE:1700x850x550mm











#### SHAPED BATHTUB SERIES

ELITE Bathroom

CBD-LF-260

SIZE:1750x850x650mm



CBD-LF-279

SIZE:1700x800x570mm













CBD-LF-278A

SIZE:1600X670X780mm



CBD-LF-278B

SIZE:1600X670X780mm













ELITE Bathroom

CBD-LF-210A/
CBD-LF-210B
SIZE:1700X770X750mm

SIZE:1700X770X750mm SIZE:1800X820X800mm



CBD-LF-210G

SIZE:1700X820X750mm











CBD-LF-274

SIZE:1800X800X750mm



CBD-LF-231

SIZE:1690x800x590mm







750





#### SHAPED BATHTUB SERIES

ELITE Bathroom

CBD-LF-297R

SIZE:1700x850x550mm



CBD-LF-297A

SIZE:1700x850x550mm











#### CBD-LF-265

SIZE:1500x1500x600mm





SIZE:1500X1500X590mm















ELITE Bathroom

CBD-LF-224

SIZE:1800X800X540mm



CBD-LF-225A/

SIZE:1200X700X650mm











CBD-LF-225A

CBD-LF-225B

CBD-LF-226A.B

SIZE:1200X700X650mm

1500X700X650mm





SIZE:1700X800X600mm











#### SHAPED BATHTUB SERIES

ELITE Bathroom

CBD-LF-248

SIZE:1700X750X600mm



CBD-LF-270

SIZE:1750X800X720mm











CBD-LF-272

SIZE:1800X900X710mm



CBD-LF-275

SIZE:1700X750X580mm













ELITE Bathroom

CBD-LF-277

SIZE:1700X850X630mm



CBD-LF-282

SIZE:1700X820X590mm











CBD-LF-285A/ CBD-LF-285B

SIZE:1650X770X620mm SIZE:1550X770X620mm









CBD-LF-287

SIZE:1700X800X650mm







#### SHAPED BATHTUB SERIES

ELITE Bathroom

CBD-LF-290

SIZE:1700X800X760mm



CBD-LF-291

SIZE: