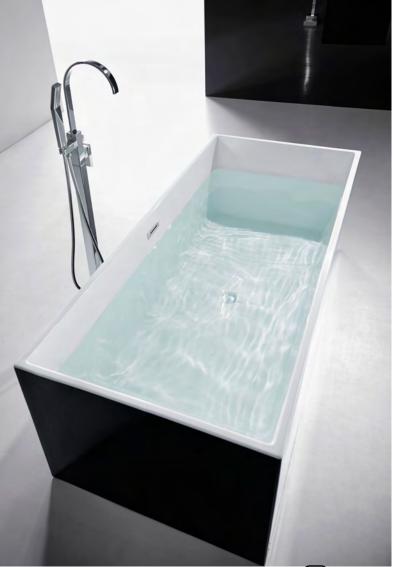

#### SQUARE BATHTUB SERIES

ELITE Bathroom

CBD-LF-283A

SIZE:1700X750X590mm

CBD-LF-283B

SIZE:1700X750X590mm