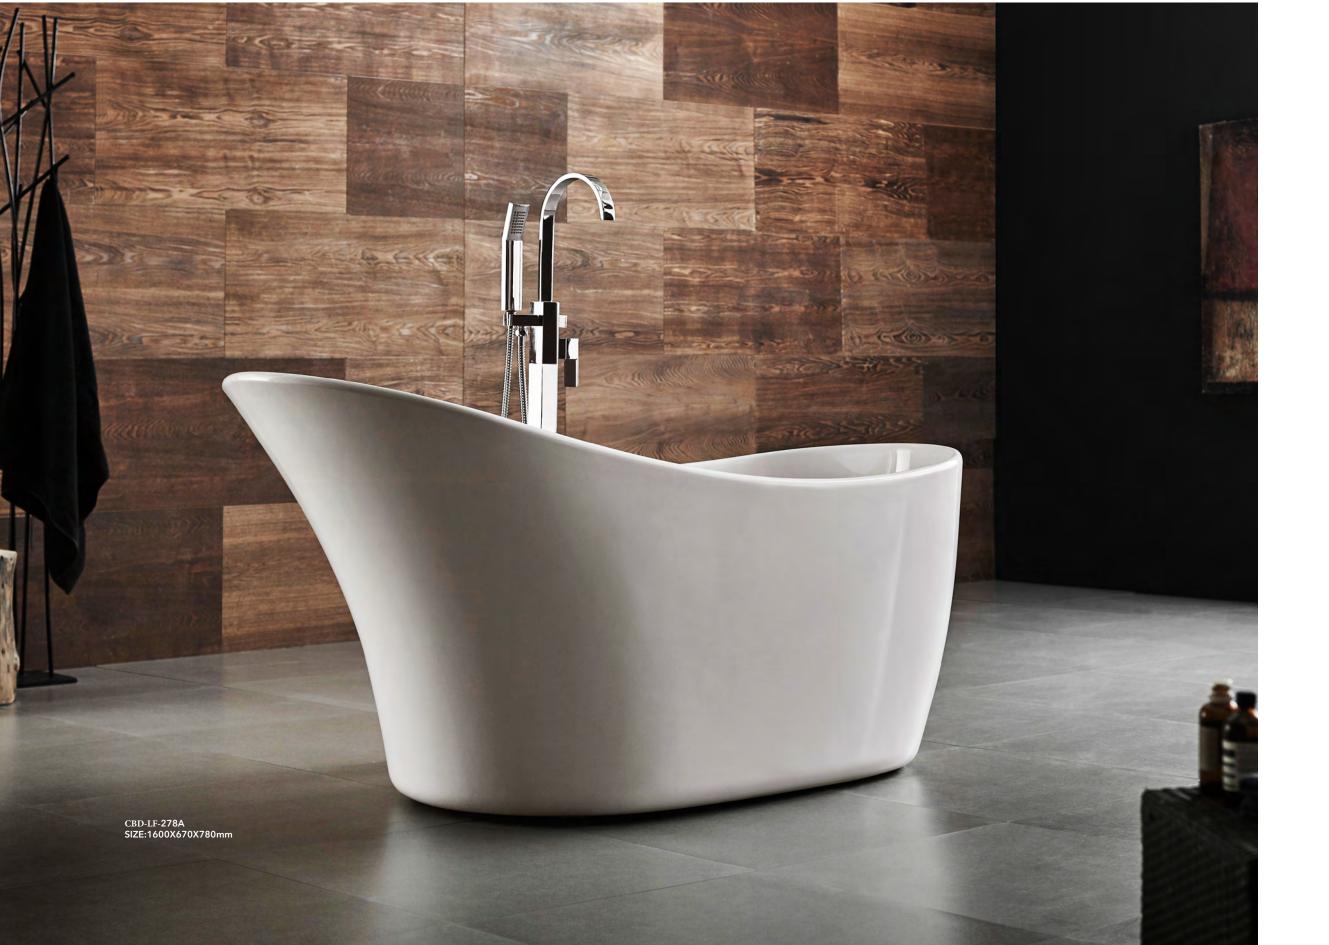

#### SHAPED BATHTUB SERIES

ELITE Bathroom

CBD-LF-260

SIZE:1750x850x650mm

CBD-LF-279

SIZE:1700x800x570mm

CBD-LF-278A

SIZE:1600X670X780mm