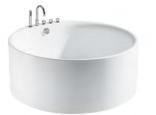

CLASSICAL

CYLINDER

SERIES

ELITE Bathroom

ELITE Bathroom

CBD-LF-242A

SIZE:1800X900X600mm

CBD-LF-242B