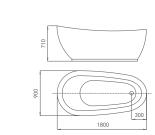

#### SHAPED BATHTUB SERIES

ELITE Bathroom

CBD-LF-248

SIZE:1700X750X600mm

CBD-LF-270

SIZE:1750X800X720mm

CBD-LF-272

SIZE:1800X900X710mm