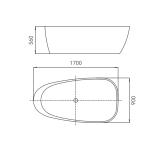

SIZE:1800X900X600mm

CBD-LF-230

SIZE:1700x800x580mm

CBD-LF-227

SIZE:1700x850x550mm