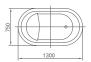

Classical bathtub series





CLASSICAL

CYLINDER

SERIES

ELITE Bathroom







CLASSICAL

CYLINDER

SERIES

ELITE Bathroom

#### CLASSICAL BATHTUB SERIES

ELITE Bathroom

CBD-LF-253

SIZE:1650X800X750mm



CBD-LF-253B

SIZE:1650X800X750mm











#### CBD-LF-253R

SIZE:1650X800X750mm





SIZE:1700X800X750mm













#### CLASSICAL BATHTUB SERIES

ELITE Bathroom

CBD-LF-223A

SIZE:1750x720x805mm



CBD-LF-223B

SIZE:1750x720x805mm













CBD-LF-252A

SIZE:1700x750x800mm



CBD-LF-252B

SIZE:1700x750x800mm















#### CLASSICAL BATHTUB SERIES

ELITE Bathroom

CBD-LF-269B

SIZE:1550X760X750mm



CBD-LF-269

SIZE:1550X760X750mm













#### COMMON BATHTUB SERIES

ELITE Bathroom

CBD-LF-288

SIZE:1650x800x780mm



CBD-LF-222

SIZE:1300x750x670mm













CBD-LF-221

SIZE:1300x750x700mm



CBD-LF-267

SIZE:1700x750x600mm















#### COMMON BATHTUB SERIES

ELITE Bathroom

CBD-LF-243

SIZE:1580X800X600mm



CBD-LF-244

SIZE:1700X770X570mm











CBD-LF-246

SIZE:1600X800X780mm





SIZE:1610X850X600mm













#### COMMON BATHTUB SERIES

ELITE Bathroom



SIZE:1700X800X610mm



CBD-LF-289

SIZE:1700X800X590mm













#### BATHTUB FAUCET SERIES

ELITE Bathroom



CBD-LF-696A



CBD-LF-696B











CONCEPTBATH