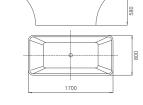

#### CBD-LF-265

SIZE:1500x1500x600mm

SIZE:1500X1500X590mm

ELITE Bathroom

CBD-LF-224

SIZE:1800X800X540mm

CBD-LF-225A/

SIZE:1200X700X650mm