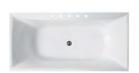

SIZE:1800X900X600mm

CBD-LF-230

SIZE:1700x800x580mm

CBD-LF-227

SIZE:1700x850x550mm