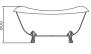

CLASSICAL

CYLINDER

SERIES

ELITE Bathroom

ELITE Bathroom

CBD-LF-242A

SIZE:1800X900X600mm

CBD-LF-242B

SIZE:1800X900X600mm

CBD-LF-230

SIZE:1700x800x580mm

CBD-LF-227

SIZE:1700x850x550mm