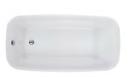

#### SHAPED BATHTUB SERIES

ELITE Bathroom

CBD-LF-260

SIZE:1750x850x650mm

CBD-LF-279

SIZE:1700x800x570mm

CBD-LF-278A

SIZE:1600X670X780mm