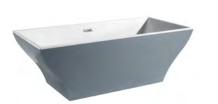

#### SHAPED BATHTUB SERIES

ELITE Bathroom

CBD-LF-260

SIZE:1750x850x650mm

CBD-LF-279

SIZE:1700x800x570mm

CBD-LF-278A

SIZE:1600X670X780mm