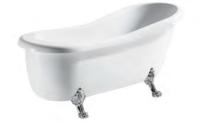

CLASSICAL

CYLINDER

SERIES

ELITE Bathroom

ELITE Bathroom

CBD-LF-242A

SIZE:1800X900X600mm

CBD-LF-242B