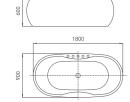

CLASSICAL

CYLINDER

SERIES

ELITE Bathroom

ELITE Bathroom

CBD-LF-242A

SIZE:1800X900X600mm

CBD-LF-242B