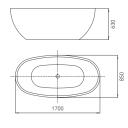

#### SHAPED BATHTUB SERIES

ELITE Bathroom

CBD-LF-260

SIZE:1750x850x650mm

CBD-LF-279

SIZE:1700x800x570mm

CBD-LF-278A

SIZE:1600X670X780mm