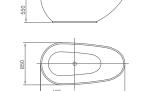

#### SHAPED BATHTUB SERIES

ELITE Bathroom

CBD-LF-260

SIZE:1750x850x650mm

CBD-LF-279

SIZE:1700x800x570mm

CBD-LF-278A

SIZE:1600X670X780mm

CBD-LF-278B

SIZE:1600X670X780mm

ELITE Bathroom

CBD-LF-210A/
CBD-LF-210B
SIZE:1700X770X750mm

SIZE:1700X770X750mm SIZE:1800X820X800mm

CBD-LF-210G

SIZE:1700X820X750mm

CBD-LF-274

SIZE:1800X800X750mm

CBD-LF-231

SIZE:1690x800x590mm

750