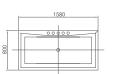

IZE:1700X800X590mm



CBD-LF-296B

SIZE:1700X800X590mm











#### CBD-LF-296C

SIZE:1700X800X590mm



CBD-LF-261

SIZE:1700x750x580mm















63. 64

#### SQUARE BATHTUB SERIES

ELITE Bathroom

CBD-LF-245

SIZE:1700X850X620mm



CBD-LF-271

SIZE:1600X800X580mm











CBD-LF-273

SIZE:1780X800X580mm



**CBD-LF-276A/B**SIZE:1500X750X600mm
SIZE:1600X750X600mm











#### SQUARE BATHTUB SERIES

ELITE Bathroom

CBD-LF-281

SIZE:1600X800X590mm



CBD-LF-295

SIZE:1700X800X580mm











#### CBD-LF-292L

SIZE:1700x1000x560mm





SIZE:1700X1000X560mm













#### SQUARE BATHTUB SERIES

ELITE Bathroom

CBD-LF-284

SIZE:1750x850x600mm



CBD-LF-286

SIZE:1700x800x590mm











089



CBD-LF-228

SIZE:1650x800x580mm



CBD-LF-243B

SIZE:1580x800x600mm





280









#### SQUARE BATHTUB SERIES

ELITE Bathroom

CBD-LF-229

SIZE:1700x800x590mm



CBD-LF-264

SIZE:1540x800x570mm













CLASSICAL

CYLINDER SERIES

ELITE Bathroom









Classical bathtub series





CLASSICAL

CYLINDER

SERIES

ELITE Bathroom







CLASSICAL

CYLINDER

SERIES

ELITE Bathroom

#### CLASSICAL BATHTUB SERIES

ELITE Bathroom

CBD-LF-253

SIZE:1650X800X750mm



CBD-LF-253B

SIZE:1650X800X750mm











#### CBD-LF-253R

SIZE:1650X800X750mm





SIZE:1700X800X750mm













#### CLASSICAL BATHTUB SERIES

ELITE Bathroom

CBD-LF-223A

SIZE:1750x720x805mm



CBD-LF-223B

SIZE:1750x720x805mm













CBD-LF-252A

SIZE:1700x750x800mm



CBD-LF-252B

SIZE:1700x750x800mm















#### CLASSICAL BATHTUB SERIES

ELITE Bathroom

CBD-LF-269B

SIZE:1550X760X750mm