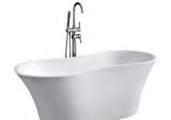

#### SHAPED BATHTUB SERIES

ELITE Bathroom

CBD-LF-248

SIZE:1700X750X600mm

CBD-LF-270

SIZE:1750X800X720mm

CBD-LF-272

SIZE:1800X900X710mm

CBD-LF-275

SIZE:1700X750X580mm

ELITE Bathroom

CBD-LF-277

SIZE:1700X850X630mm

CBD-LF-282

SIZE:1700X820X590mm

CBD-LF-285A/ CBD-LF-285B