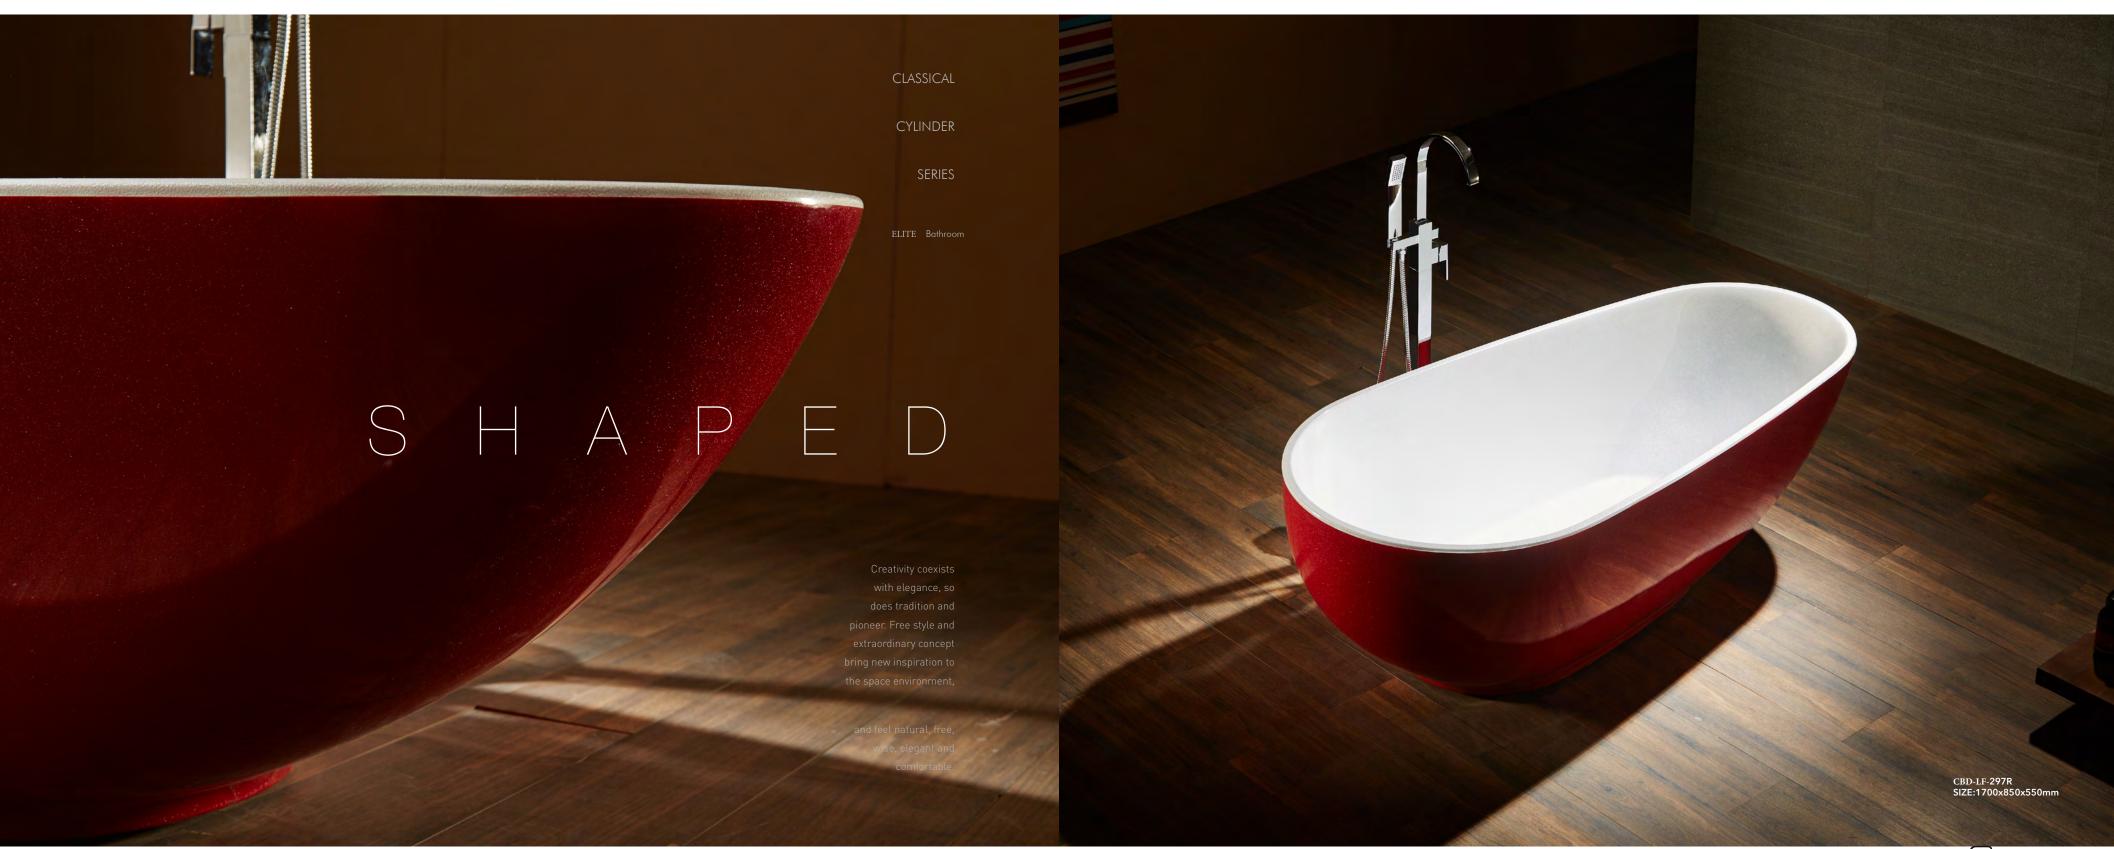

#### SHAPED BATHTUB SERIES

ELITE Bathroom

CBD-LF-297R

SIZE:1700x850x550mm

CBD-LF-297A

SIZE:1700x850x550mm