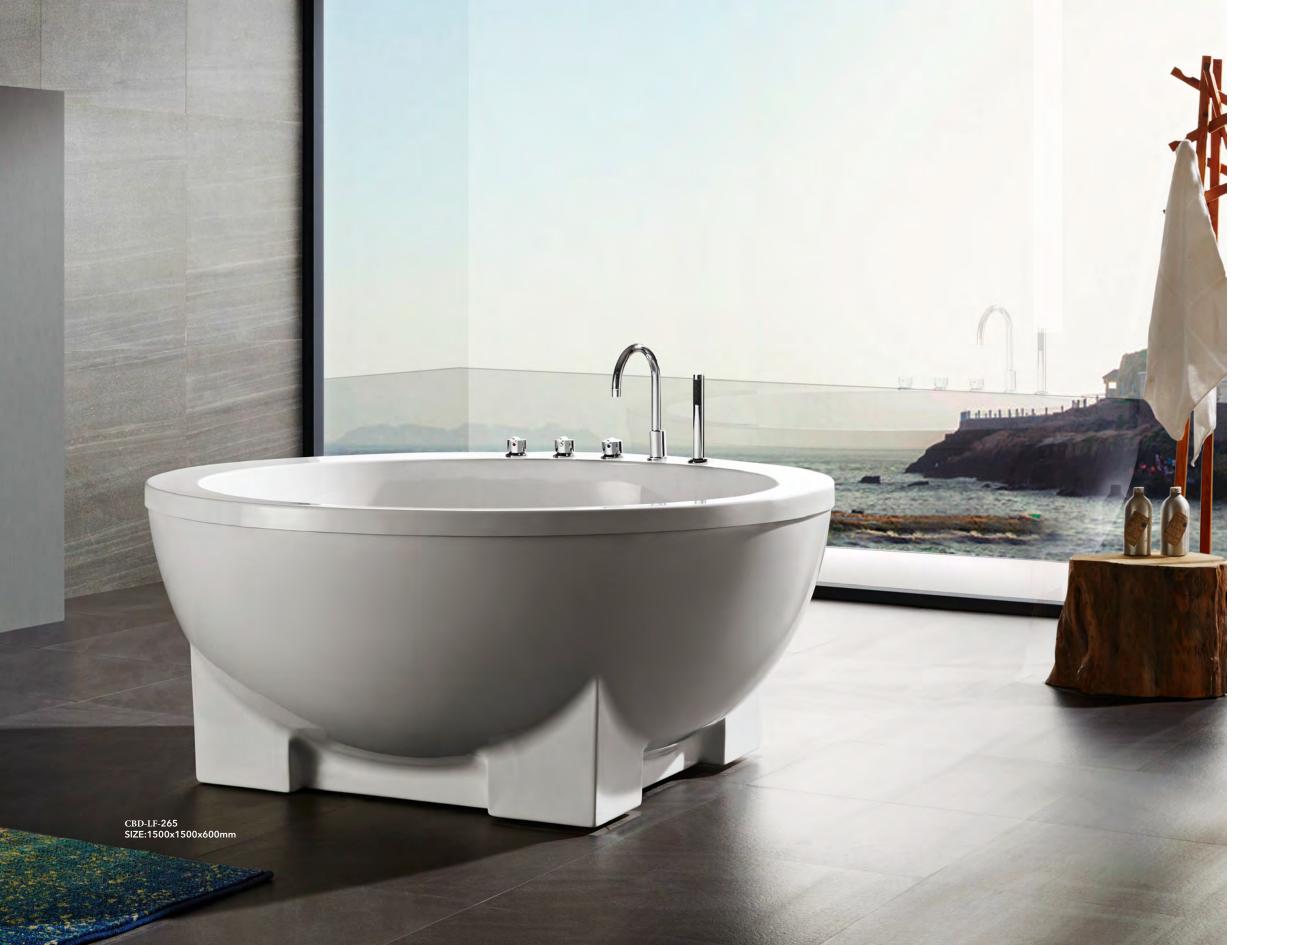

#### CBD-LF-265

SIZE:1500x1500x600mm

SIZE:1500X1500X590mm

ELITE Bathroom

CBD-LF-224

SIZE:1800X800X540mm

CBD-LF-225A/

SIZE:1200X700X650mm