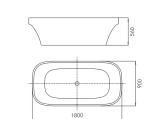

CLASSICAL

CYLINDER

SERIES

ELITE Bathroom

ELITE Bathroom

CBD-LF-242A

SIZE:1800X900X600mm

CBD-LF-242B

SIZE:1800X900X600mm

CBD-LF-230

SIZE:1700x800x580mm

CBD-LF-227

SIZE:1700x850x550mm