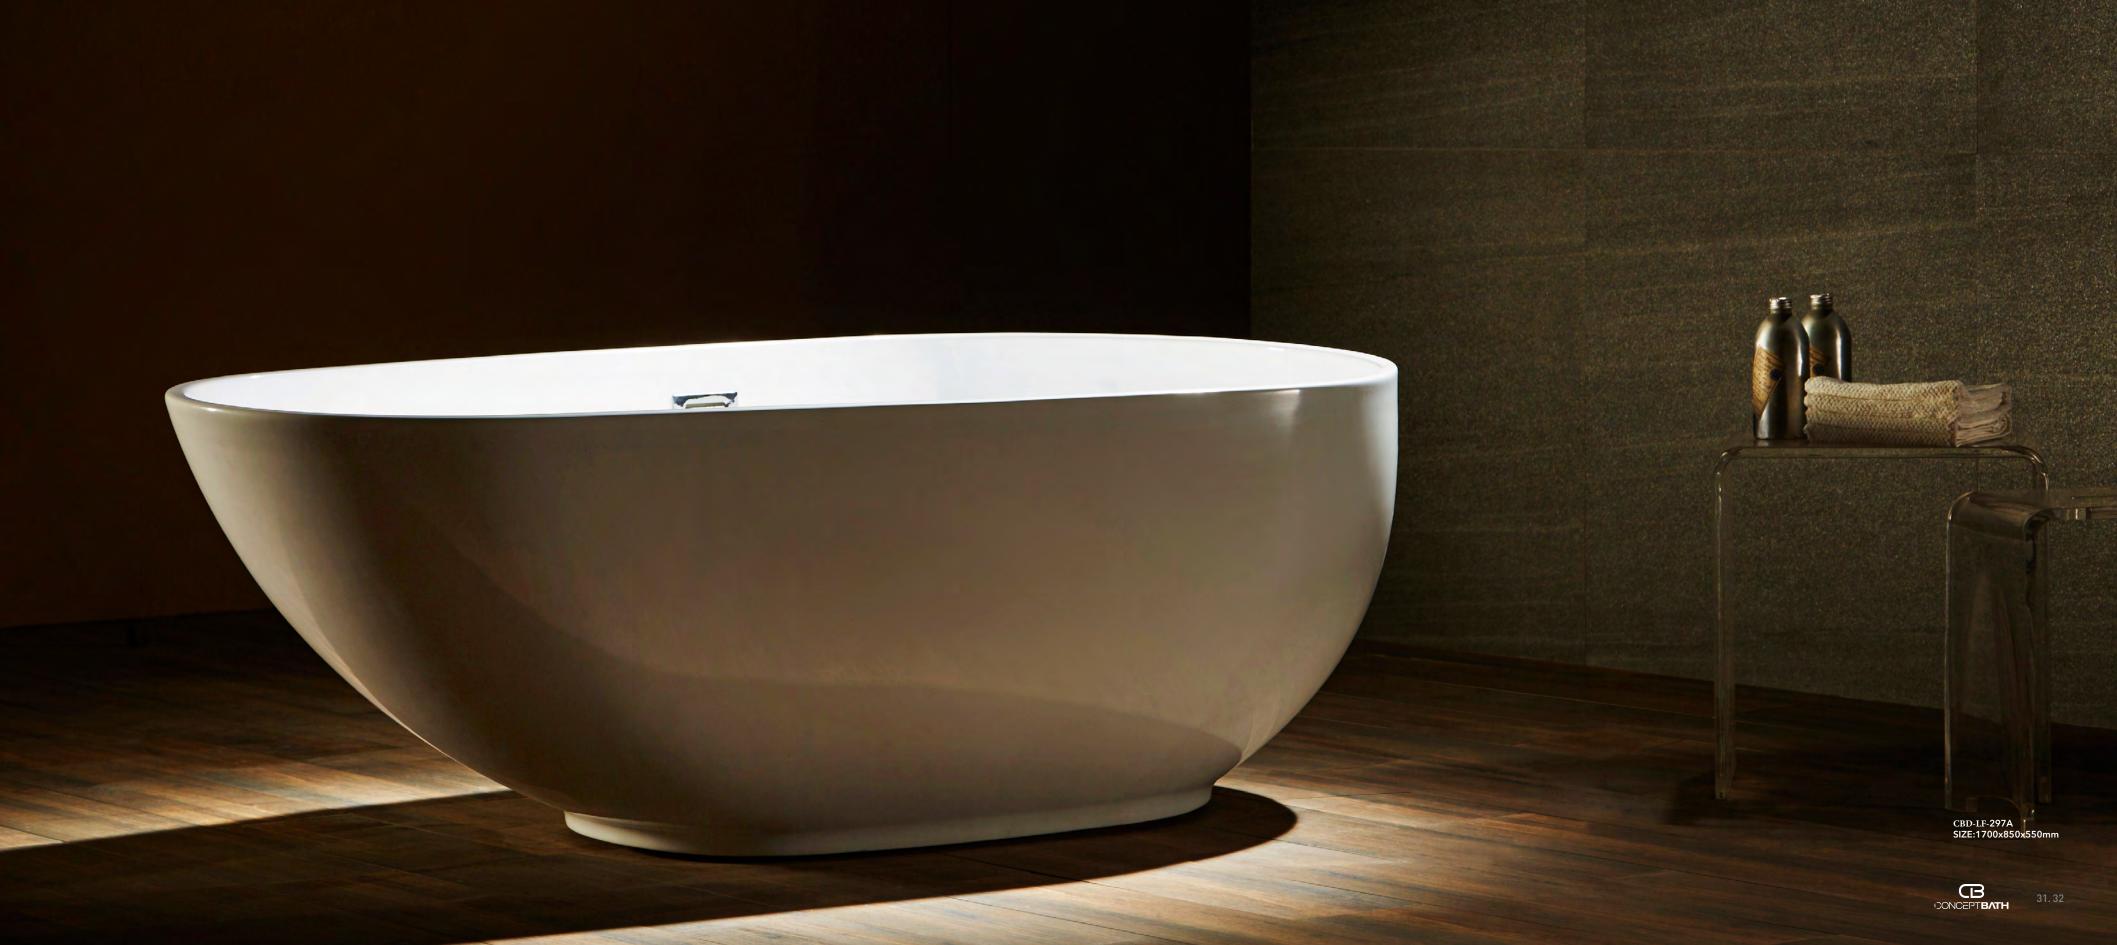

#### SHAPED BATHTUB SERIES

ELITE Bathroom

CBD-LF-297R

SIZE:1700x850x550mm

CBD-LF-297A

SIZE:1700x850x550mm