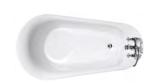

#### COMMON BATHTUB SERIES

ELITE Bathroom

CBD-LF-288

SIZE:1650x800x780mm

CBD-LF-222

SIZE:1300x750x670mm

CBD-LF-221

SIZE:1300x750x700mm

CBD-LF-267

SIZE:1700x750x600mm