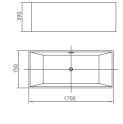

ple's lives, presenting a variety of

styles which are the combination of modern and traditional, simple and complex, fashion and reminiscence, nature and decoration.







About our life style, we can do some simple and positive choices.

We can comprehend, appreciate and train again our
senses to look forward to creating a happy, healthy, warmly, creative and
rewarding elegance lives.

## S Q U A R E



The mood is like a flying kite on the heart which is as wide as the blue sky,

the compact style is
Filled with modern . In this fashion
space,

briefness become the leading actor for this drama,
When combined with the shadow, it make you enjoy the feeling of comfort.



#### SQUARE BATHTUB SERIES

ELITE Bathroom

CBD-LF-283A

SIZE:1700X750X590mm



CBD-LF-283B

SIZE:1700X750X590mm











#### CBD-LF-299A/B/C

SIZE:1700x800x590mm 1600x800x590mm 1500x700x590mm





SIZE:1700X800X580mm











#### SQUARE BATHTUB SERIES

ELITE Bathroom

CBD-LF-296A

SIZE:1700X800X590mm



CBD-LF-296B

SIZE:1700X800X590mm











#### CBD-LF-296C

SIZE:1700X800X590mm



CBD-LF-261

SIZE:1700x750x580mm















63. 64

#### SQUARE BATHTUB SERIES

ELITE Bathroom

CBD-LF-245

SIZE:1700X850X620mm



CBD-LF-271

SIZE:1600X800X580mm











CBD-LF-273

SIZE:1780X800X580mm



**CBD-LF-276A/B**SIZE:1500X750X600mm
SIZE:1600X750X600mm











#### SQUARE BATHTUB SERIES

ELITE Bathroom

CBD-LF-281

SIZE:1600X800X590mm



CBD-LF-295

SIZE:1700X800X580mm











#### CBD-LF-292L

SIZE:1700x1000x560mm





SIZE:1700X1000X560mm













#### SQUARE BATHTUB SERIES

ELITE Bathroo