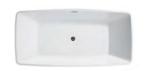

#### SHAPED BATHTUB SERIES

ELITE Bathroom

CBD-LF-297R

SIZE:1700x850x550mm

CBD-LF-297A

SIZE:1700x850x550mm