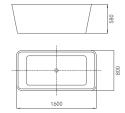

CBD-LF-225A

CBD-LF-225B

CBD-LF-226A.B

SIZE:1200X700X650mm

1500X700X650mm

SIZE:1700X800X600mm