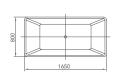

#### SHAPED BATHTUB SERIES

ELITE Bathroom

CBD-LF-260

SIZE:1750x850x650mm

CBD-LF-279

SIZE:1700x800x570mm

CBD-LF-278A

SIZE:1600X670X780mm