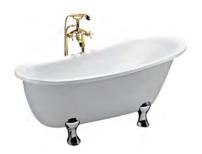

ELITE Bathroom

Classical bathtub series

CLASSICAL

CYLINDER

SERIES

ELITE Bathroom

CLASSICAL

CYLINDER

#### CLASSICAL BATHTUB SERIES

ELITE Bathroom

CBD-LF-253

SIZE:1650X800X750mm

CBD-LF-253B

SIZE:1650X800X750mm

#### CBD-LF-253R

SIZE:1650X800X750mm

SIZE:1700X800X750mm