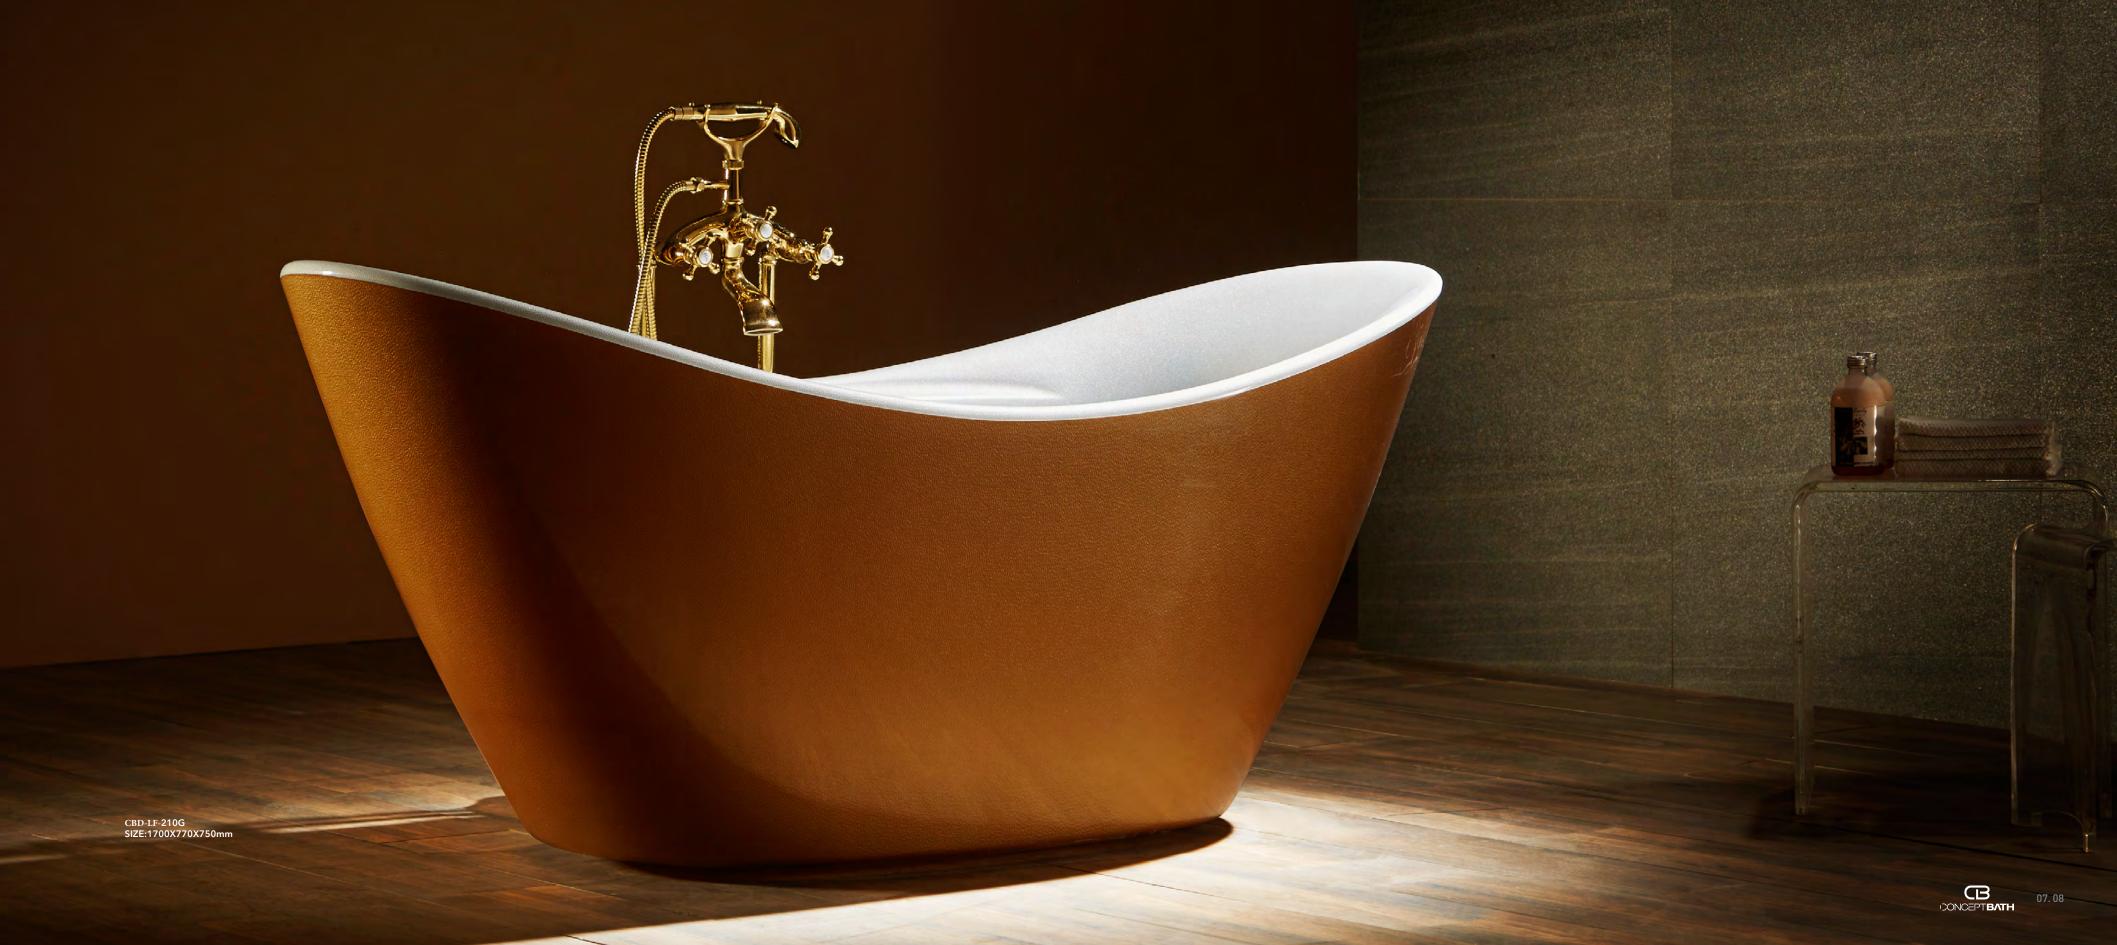

CBD-LF-278B

SIZE:1600X670X780mm

ELITE Bathroom

CBD-LF-210A/
CBD-LF-210B
SIZE:1700X770X750mm

SIZE:1700X770X750mm SIZE:1800X820X800mm

CBD-LF-210G

SIZE:1700X820X750mm

CBD-LF-274