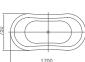

BD-LF-228

SIZE:1650x800x580mm



CBD-LF-243B

SIZE:1580x800x600mm





280









#### SQUARE BATHTUB SERIES

ELITE Bathroom

CBD-LF-229

SIZE:1700x800x590mm



CBD-LF-264

SIZE:1540x800x570mm













CLASSICAL

CYLINDER SERIES

ELITE Bathroom









Classical bathtub series





CLASSICAL

CYLINDER

SERIES

ELITE Bathroom







CLASSICAL

CYLINDER

SERIES

ELITE Bathroom

#### CLASSICAL BATHTUB SERIES

ELITE Bathroom

CBD-LF-253

SIZE:1650X800X750mm



CBD-LF-253B

SIZE:1650X800X750mm











#### CBD-LF-253R

SIZE:1650X800X750mm





SIZE:1700X800X750mm













#### CLASSICAL BATHTUB SERIES

ELITE Bathroom

CBD-LF-223A

SIZE:1750x720x805mm



CBD-LF-223B

SIZE:1750x720x805mm













CBD-LF-252A

SIZE:1700x750x800mm



CBD-LF-252B

SIZE:1700x750x800mm















#### CLASSICAL BATHTUB SERIES

ELITE Bathroom

CBD-LF-269B

SIZE:1550X760X750mm



CBD-LF-269

SIZE:1550X760X750mm













#### COMMON BATHTUB SERIES

ELITE Bathroom

CBD-LF-288

SIZE:1650x800x780mm



CBD-LF-222

SIZE:1300x750x670mm













CBD-LF-221

SIZE:1300x750x700mm



CBD-LF-267

SIZE:1700x750x600mm















#### COMMON BATHTUB SERIES

ELITE Bathroom

CBD-LF-243

SIZE:1580X800X600mm



CBD-LF-244

SIZE:1700X770X570mm











CBD-LF-246

SIZE:1600X800X780mm





SIZE:1610X850X600mm













#### COMMON BATHTUB SERIES

ELITE Bathroom



SIZE:1700X800X610mm



CBD-LF-289

SIZE:1700X800X590mm













#### BATHTUB FAUCET SERIES

ELITE Bathroom



CBD-LF-696A



CBD-LF-696B











CONCEPTBATH