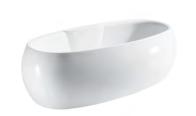

CLASSICAL

CYLINDER

SERIES

ELITE Bathroom

ELITE Bathroom

CBD-LF-242A

SIZE:1800X900X600mm

CBD-LF-242B