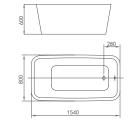

SIZE:1650x800x580mm

CBD-LF-243B

SIZE:1580x800x600mm

280

#### SQUARE BATHTUB SERIES

ELITE Bathroom

CBD-LF-229

SIZE:1700x800x590mm

CBD-LF-264

SIZE:1540x800x570mm

CLASSICAL

CYLINDER SERIES