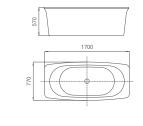

SIZE:1800X900X600mm

CBD-LF-230

SIZE:1700x800x580mm

CBD-LF-227

SIZE:1700x850x550mm