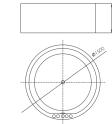

CLASSICAL

CYLINDER

SERIES

ELITE Bathroom

ELITE Bathroom

CBD-LF-242A

SIZE:1800X900X600mm

CBD-LF-242B