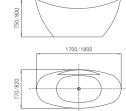

CLASSICAL

CYLINDER

SERIES

ELITE Bathroom

ELITE Bathroom

CBD-LF-242A

SIZE:1800X900X600mm

CBD-LF-242B

SIZE:1800X900X600mm

CBD-LF-230

SIZE:1700x800x580mm

CBD-LF-227

SIZE:1700x850x550mm