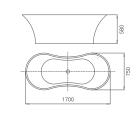

#### CBD-LF-265

SIZE:1500x1500x600mm

SIZE:1500X1500X590mm

ELITE Bathroom

CBD-LF-224

SIZE:1800X800X540mm

CBD-LF-225A/

SIZE:1200X700X650mm