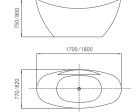

od is like a flying kite on the heart which is as wide as the

Filled with modern . In this fashion space, briefness become the leading actor for this drama,

When combined with the shadow, it make you enjoy the feeling of



CLASSICAL

CYLINDER

SERIES

ELITE Bathroom



ELITE Bathroom

CBD-LF-242A

SIZE:1800X900X600mm



CBD-LF-242B

SIZE:1800X900X600mm











CBD-LF-230

SIZE:1700x800x580mm



CBD-LF-227

SIZE:1700x850x550mm











#### SHAPED BATHTUB SERIES

ELITE Bathroom

CBD-LF-260

SIZE:1750x850x650mm



CBD-LF-279

SIZE:1700x800x570mm













CBD-LF-278A

SIZE:1600X670X780mm



CBD-LF-278B

SIZE:1600X670X780mm













ELITE Bathroom

CBD-LF-210A/
CBD-LF-210B
SIZE:1700X770X750mm

SIZE:1700X770X750mm SIZE:1800X820X800mm



CBD-LF-210G

SIZE:1700X820X750mm











CBD-LF-274

SIZE:1800X800X750mm



CBD-LF-231

SIZE:1690x800x590mm







750





#### SHAPED BATHTUB SERIES

ELITE Bathroom

CBD-LF-297R

SIZE:1700x850x550mm



CBD-LF-297A

SIZE:1700x850x550mm











#### CBD-LF-265

SIZE:1500x1500x600mm





SIZE:1500X1500X590mm















ELITE Bathroom

CBD-LF-224

SIZE:1800X800X540mm



CBD-LF-225A/

SIZE:1200X700X650mm











CBD-LF-225A

CBD-LF-225B

CBD-LF-226A.B

SIZE:1200X700X650mm

1500X700X650mm





SIZE:1700X800X600mm











#### SHAPED BATHTUB SERIES

ELITE Bathroom

CBD-LF-248

SIZE:1700X750X600mm



CBD-LF-270

SIZE:1750X800X720mm











CBD-LF-272

SIZE:1800X900X710mm



CBD-LF-275

SIZE:1700X750X580mm













ELITE Bathroom

CBD-LF-277

SIZE:1700X850X630mm



CBD-LF-282

SIZE:1700X820X590mm











CBD-LF-