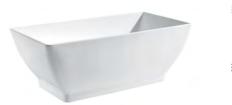

#### SHAPED BATHTUB SERIES

ELITE Bathroom

CBD-LF-260

SIZE:1750x850x650mm

CBD-LF-279

SIZE:1700x800x570mm

CBD-LF-278A

SIZE:1600X670X780mm