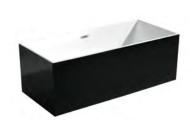

#### SHAPED BATHTUB SERIES

ELITE Bathroom

CBD-LF-260

SIZE:1750x850x650mm

CBD-LF-279

SIZE:1700x800x570mm

CBD-LF-278A

SIZE:1600X670X780mm