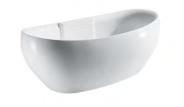

#### SHAPED BATHTUB SERIES

ELITE Bathroom

CBD-LF-260

SIZE:1750x850x650mm

CBD-LF-279

SIZE:1700x800x570mm

CBD-LF-278A

SIZE:1600X670X780mm