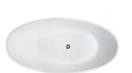

#### CBD-LF-265

SIZE:1500x1500x600mm

SIZE:1500X1500X590mm

ELITE Bathroom

CBD-LF-224

SIZE:1800X800X540mm

CBD-LF-225A/

SIZE:1200X700X650mm