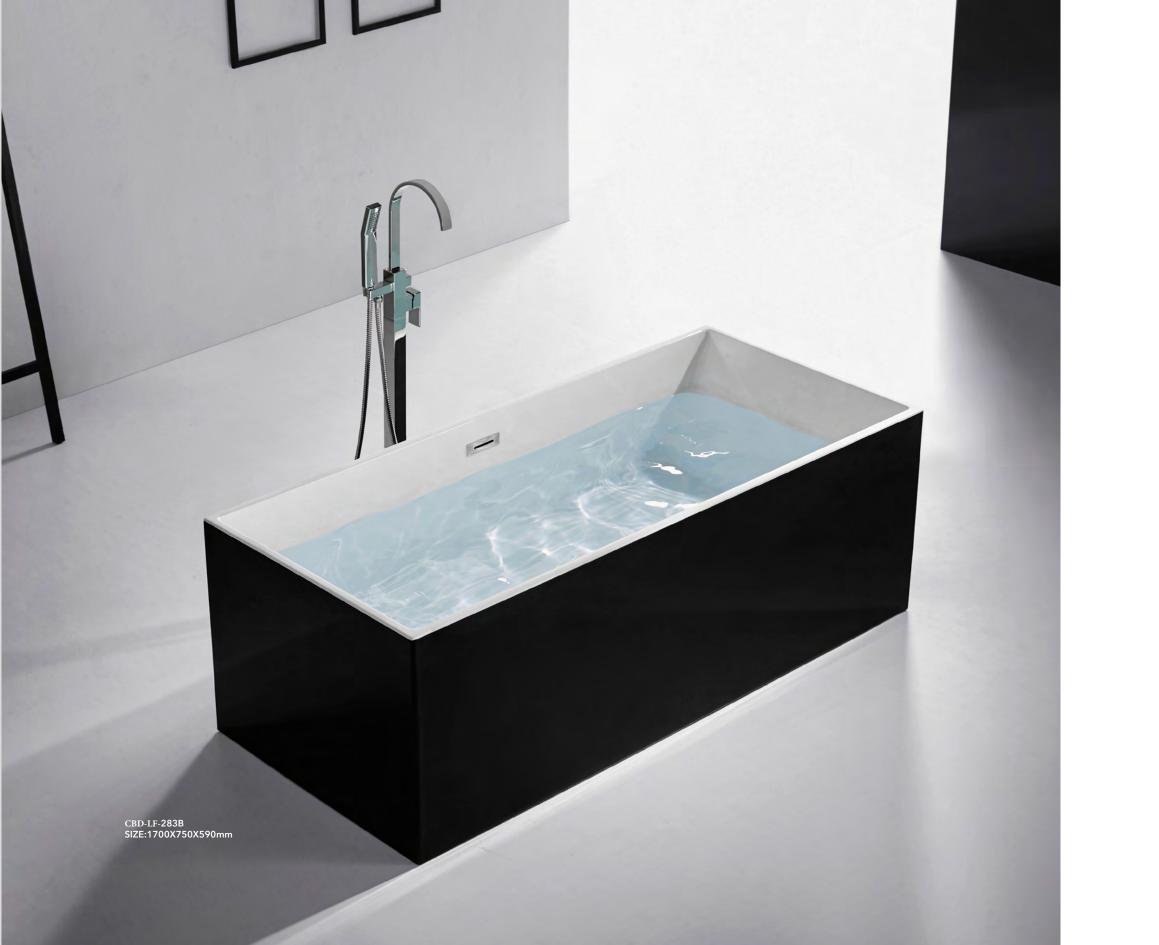

#### SQUARE BATHTUB SERIES

ELITE Bathroom

CBD-LF-283A

SIZE:1700X750X590mm

CBD-LF-283B

SIZE:1700X750X590mm