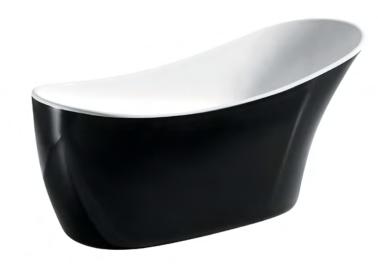

#### SHAPED BATHTUB SERIES

ELITE Bathroom

CBD-LF-260

SIZE:1750x850x650mm

CBD-LF-279

SIZE:1700x800x570mm

CBD-LF-278A

SIZE:1600X670X780mm