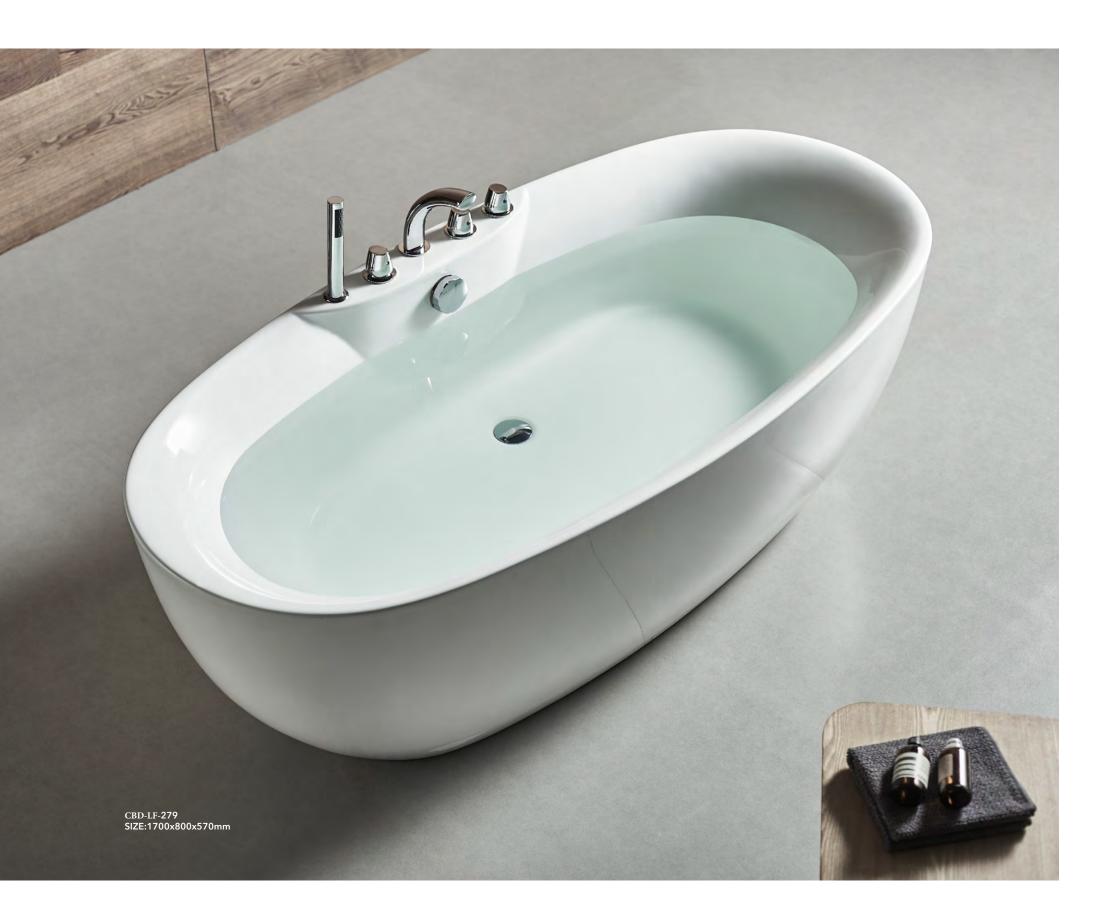

#### SHAPED BATHTUB SERIES

ELITE Bathroom

CBD-LF-260

SIZE:1750x850x650mm

CBD-LF-279

SIZE:1700x800x570mm

CBD-LF-278A

SIZE:1600X670X780mm