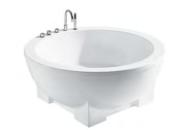

#### CBD-LF-265

SIZE:1500x1500x600mm

SIZE:1500X1500X590mm

ELITE Bathroom

CBD-LF-224

SIZE:1800X800X540mm

CBD-LF-225A/

SIZE:1200X700X650mm

CBD-LF-225A

CBD-LF-225B

CBD-LF-226A.B

SIZE:1200X700X650mm

1500X700X650mm

SIZE:1700X800X600mm