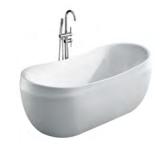

#### SHAPED BATHTUB SERIES

ELITE Bathroom

CBD-LF-248

SIZE:1700X750X600mm

CBD-LF-270

SIZE:1750X800X720mm

CBD-LF-272

SIZE:1800X900X710mm