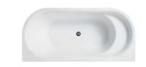

SIZE:1800X900X600mm

CBD-LF-230

SIZE:1700x800x580mm

CBD-LF-227

SIZE:1700x850x550mm