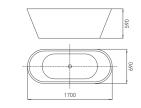

BD-LF-224

SIZE:1800X800X540mm



CBD-LF-225A/

SIZE:1200X700X650mm











CBD-LF-225A

CBD-LF-225B

CBD-LF-226A.B

SIZE:1200X700X650mm

1500X700X650mm





SIZE:1700X800X600mm











#### SHAPED BATHTUB SERIES

ELITE Bathroom

CBD-LF-248

SIZE:1700X750X600mm



CBD-LF-270

SIZE:1750X800X720mm











CBD-LF-272

SIZE:1800X900X710mm



CBD-LF-275

SIZE:1700X750X580mm













ELITE Bathroom

CBD-LF-277

SIZE:1700X850X630mm



CBD-LF-282

SIZE:1700X820X590mm











CBD-LF-285A/ CBD-LF-285B

SIZE:1650X770X620mm SIZE:1550X770X620mm









CBD-LF-287

SIZE:1700X800X650mm







#### SHAPED BATHTUB SERIES

ELITE Bathroom

CBD-LF-290

SIZE:1700X800X760mm



CBD-LF-291

SIZE:1700X900X560mm











CBD-LF-293

SIZE:1800X900X560mm



CBD-LF-294

SIZE:1700X690X590mm

















CBD-LF-261 SIZE:1700x750x580mm

CLASSICAL

CYLINDER

SERIES

space constructing by

CB CONCEPTBATH 49.50





The design is as simple as the Sahara Desert, but looks like the stars in the quiet and dark night. The perfect combination

line and surface shows humanization with harmonious gesture. The design that blends the fashion into high quality life.





CLASSICAL

CYLINDER

SERIES

ELITE Bathroom

 $\triangle$   $\square$ 



CLASSICAL

CYLINDER

SERIES

ELITE Bathroom





It's the plate that make the great vision, the jumping inspiration to make a swift incising and combination, to be round or to be rectangle, the plates are divided and rebuilt again. Every shape and every curl shows off the fashion feeling, the charm of the art. The special design make out a fashion and eleg