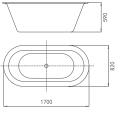

CLASSICAL

CYLINDER

SERIES

ELITE Bathroom

ELITE Bathroom

CBD-LF-242A

SIZE:1800X900X600mm

CBD-LF-242B

SIZE:1800X900X600mm

CBD-LF-230

SIZE:1700x800x580mm

CBD-LF-227

SIZE:1700x850x550mm