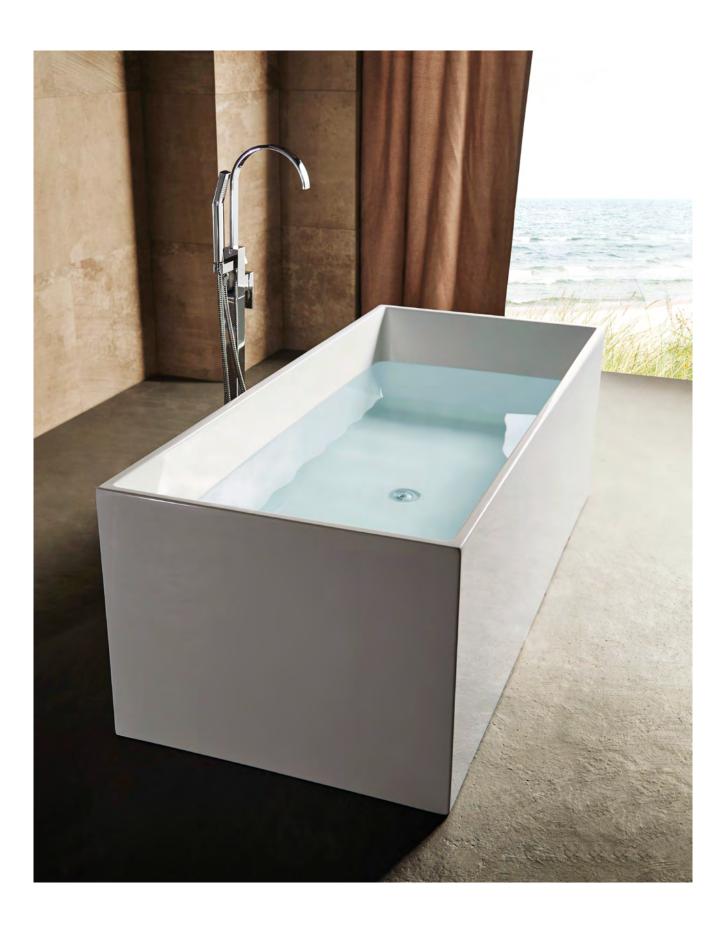

#### SQUARE BATHTUB SERIES

ELITE Bathroom

CBD-LF-283A

SIZE:1700X750X590mm

CBD-LF-283B

SIZE:1700X750X590mm