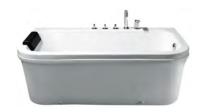

#### COMMON BATHTUB SERIES

ELITE Bathroom

CBD-LF-288

SIZE:1650x800x780mm

CBD-LF-222

SIZE:1300x750x670mm

CBD-LF-221

SIZE:1300x750x700mm