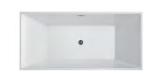

CLASSICAL

CYLINDER

SERIES

ELITE Bathroom

ELITE Bathroom

CBD-LF-242A

SIZE:1800X900X600mm

CBD-LF-242B

SIZE:1800X900X600mm

CBD-LF-230

SIZE:1700x800x580mm

CBD-LF-227

SIZE:1700x850x550mm