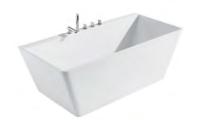

#### CBD-LF-299A/B/C

SIZE:1700x800x590mm 1600x800x590mm 1500x700x590mm

SIZE:1700X800X580mm