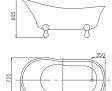

CLASSICAL

CYLINDER

SERIES

ELITE Bathroom

ELITE Bathroom

CBD-LF-242A

SIZE:1800X900X600mm

CBD-LF-242B

SIZE:1800X900X600mm

CBD-LF-230

SIZE:1700x800x580mm

CBD-LF-227

SIZE:1700x850x550mm