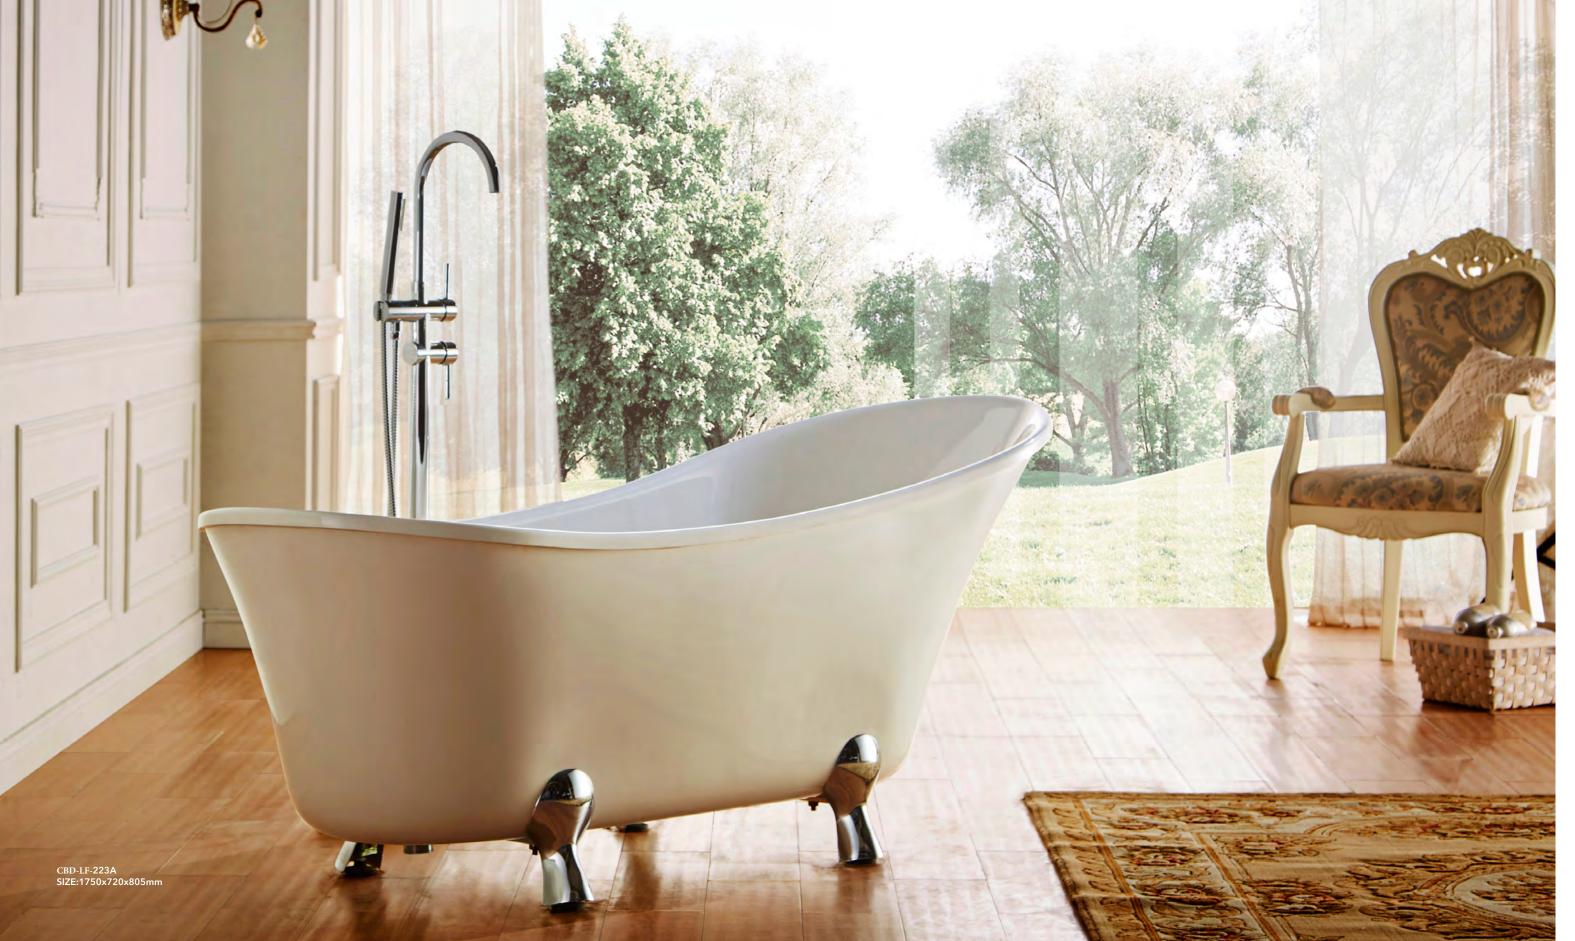

#### CLASSICAL BATHTUB SERIES

ELITE Bathroom

CBD-LF-223A

SIZE:1750x720x805mm

CBD-LF-223B

SIZE:1750x720x805mm

CBD-LF-252A

SIZE:1700x750x800mm