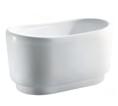

#### SHAPED BATHTUB SERIES

ELITE Bathroom

CBD-LF-260

SIZE:1750x850x650mm

CBD-LF-279

SIZE:1700x800x570mm

CBD-LF-278A

SIZE:1600X670X780mm