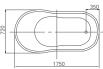

#### SHAPED BATHTUB SERIES

ELITE Bathroom

CBD-LF-260

SIZE:1750x850x650mm

CBD-LF-279

SIZE:1700x800x570mm

CBD-LF-278A

SIZE:1600X670X780mm