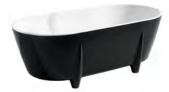

#### SHAPED BATHTUB SERIES

ELITE Bathroom

CBD-LF-260

SIZE:1750x850x650mm

CBD-LF-279

SIZE:1700x800x570mm

CBD-LF-278A

SIZE:1600X670X780mm