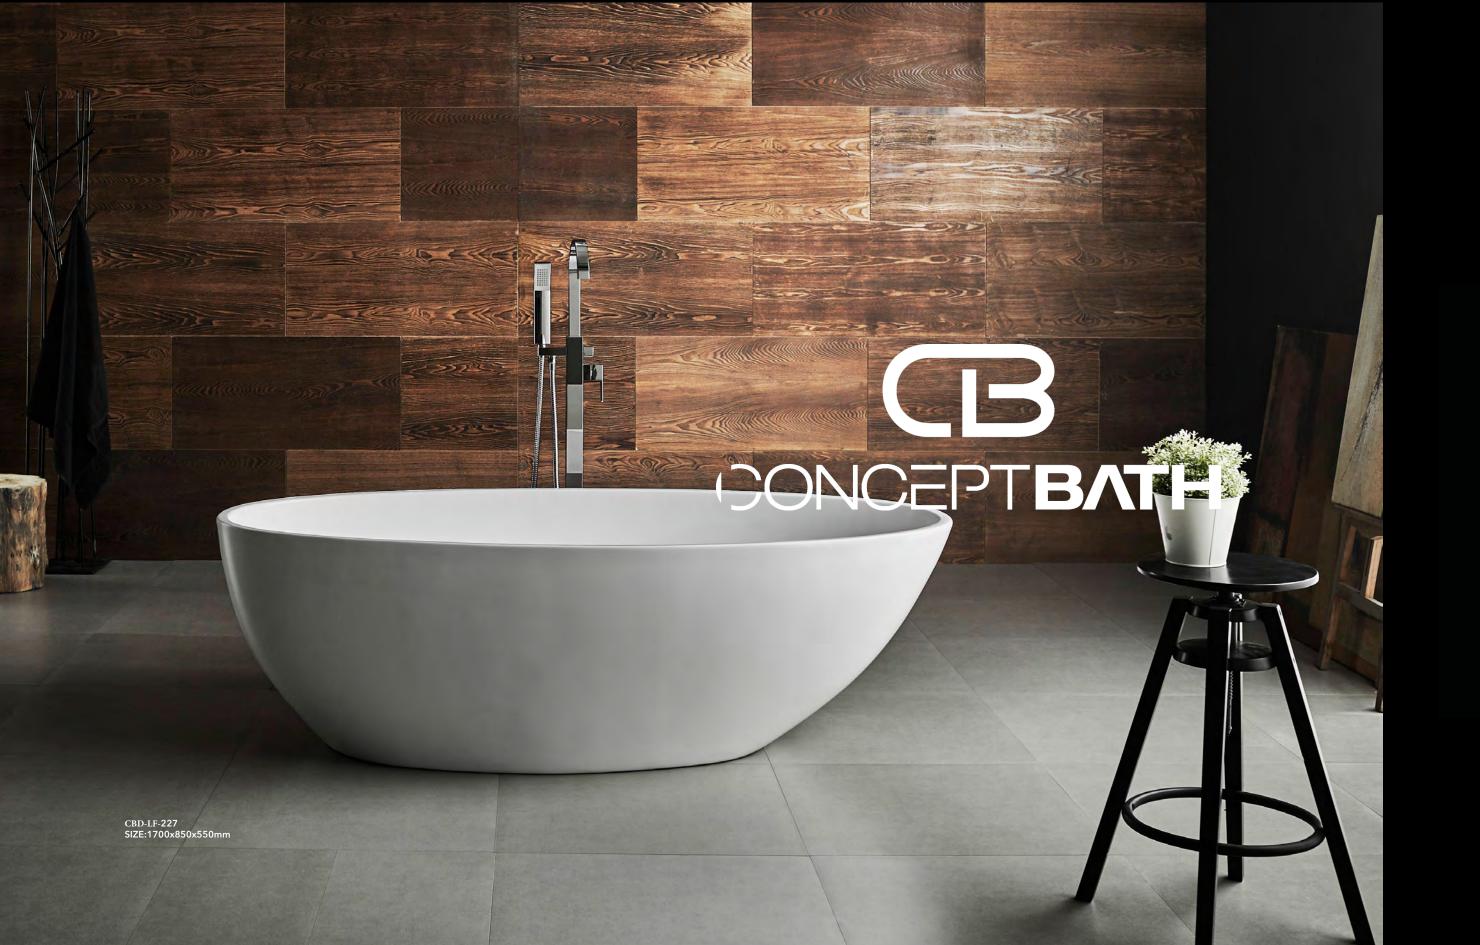

SIZE:1800X900X600mm

CBD-LF-230

SIZE:1700x800x580mm

CBD-LF-227

SIZE:1700x850x550mm