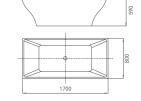

SIZE:1800X900X600mm

CBD-LF-230

SIZE:1700x800x580mm

CBD-LF-227

SIZE:1700x850x550mm