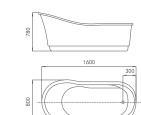

#### SHAPED BATHTUB SERIES

ELITE Bathroom

CBD-LF-260

SIZE:1750x850x650mm

CBD-LF-279

SIZE:1700x800x570mm

CBD-LF-278A

SIZE:1600X670X780mm