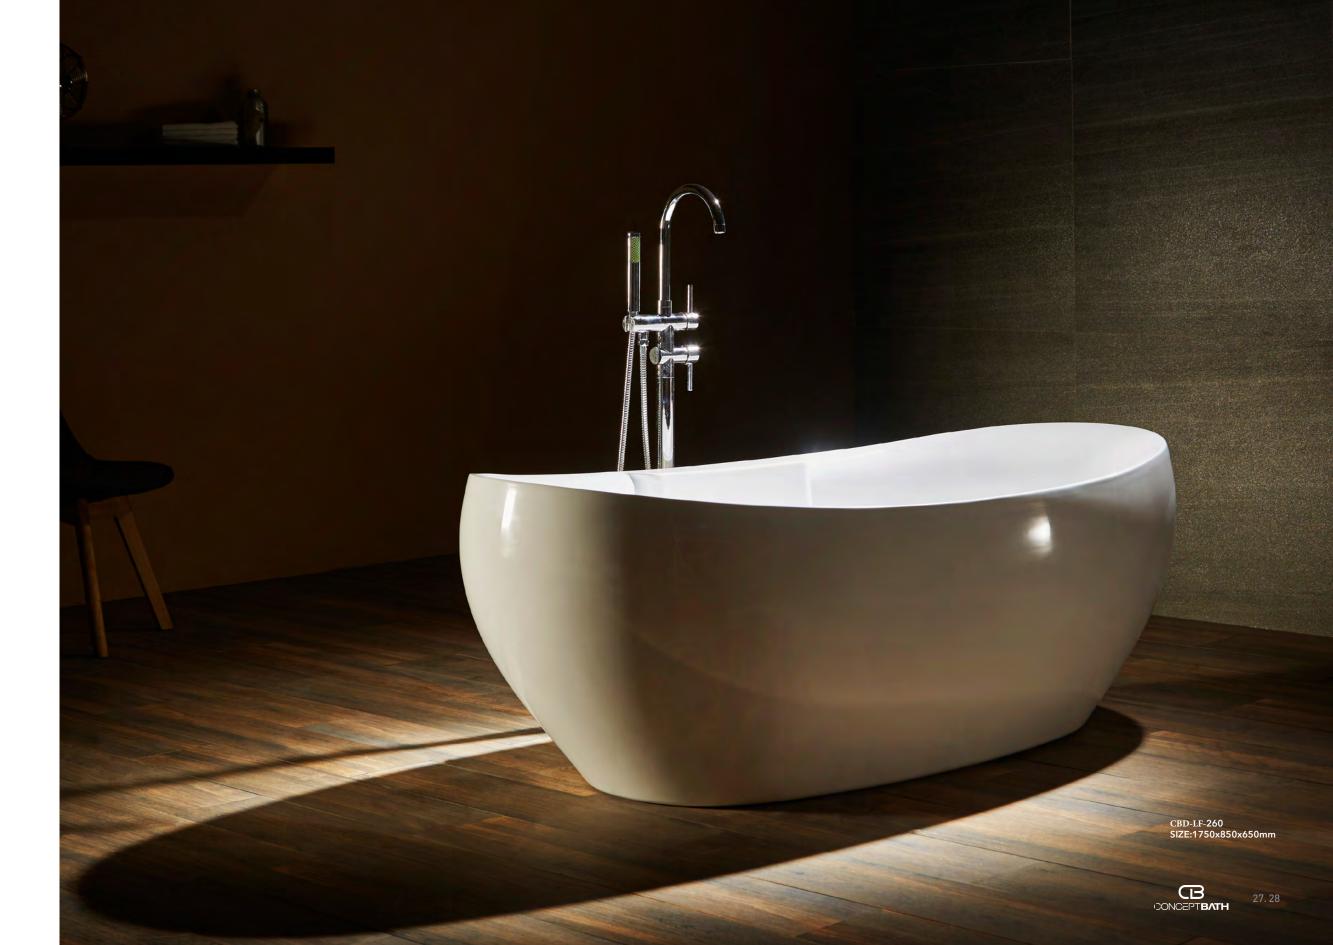

#### SHAPED BATHTUB SERIES

ELITE Bathroom

CBD-LF-260

SIZE:1750x850x650mm

CBD-LF-279

SIZE:1700x800x570mm

CBD-LF-278A

SIZE:1600X670X780mm