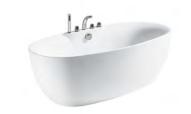

#### SHAPED BATHTUB SERIES

ELITE Bathroom

CBD-LF-260

SIZE:1750x850x650mm

CBD-LF-279

SIZE:1700x800x570mm

CBD-LF-278A

SIZE:1600X670X780mm