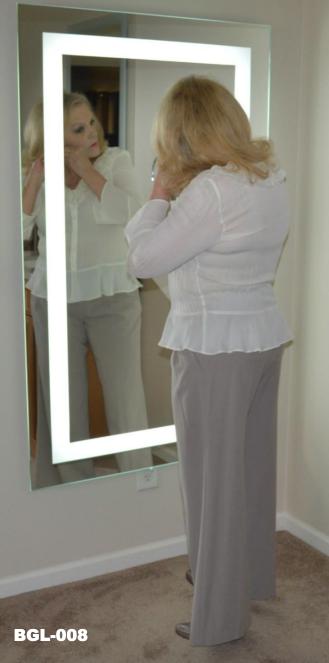

## Model: BGL-008(F) Size: Can be customized

Min size: 50X70 cm Max size: 240X130 cm Backlit mirror thickness: 4.3cm(no frame)

#### **Details:**

- 1 High quality 5mm the 3rd Generation Lead Free silver mirror;
- 2 ELITE mirror defogger;
- 3 High quality LED light strip and LED driver;
- 4 Aluminum light box and fixtures;
- 5 Mirror can be removed from light box, hang on/off structure;
- 6 All electric components are CE/UL approved;
- 7 More detailed technical information please contact ELITE.