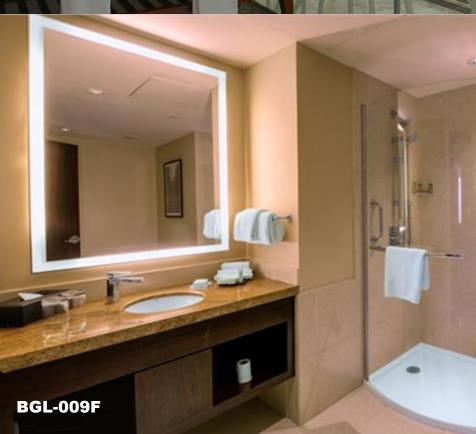

## Model: BGL-009(F) Size: Can be customized

Min size: 50X70 cm Max size: 240X130 cm Backlit mirror thickness: 4.3cm(no frame)

#### Details:

1 High quality 5mm the 3rd Generation Lead Free silver mirror;

- 2 ELITE mirror defogger;
- 3 High quality LED light strip and LED driver;
- 4 Aluminum light box and fixtures;
- 5 Mirror can be removed from light box, hang on/off structure;
- 6 All electric components are CE/UL approved;
- 7 More detailed technical information please contact ELITE.