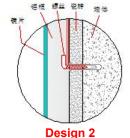

#### Shortages of design 1 and design 2

a. Measurements of distance between A & B, C & D is easy to have data error, the hanging hole is small, it may cause screws cannot be inserted into the holes

b. When drilling holes by churn drill, due to the drill shaking and impacting frequency, the holes location maybe not exactly same as the marked locations, if the deviation is bigger than 3mm, it may cause screws cannot be inserted into holes.

c. In design 1 or 2, when workers hold the backlit mirror to hang it on wall, backlit mirror keep workers' sight off from the holes on wall, they have to try hard to hang the backlit mirror, which makes installation time long.

Installation and maintenance are not easy in this 2 designs

Installation of ELITE backlit mirror

Specialist in fog free mirror LED backlit mirror

ELITE backlit mirror structure: Mirror is separated from light box There are 2 brackets stick on mirror back