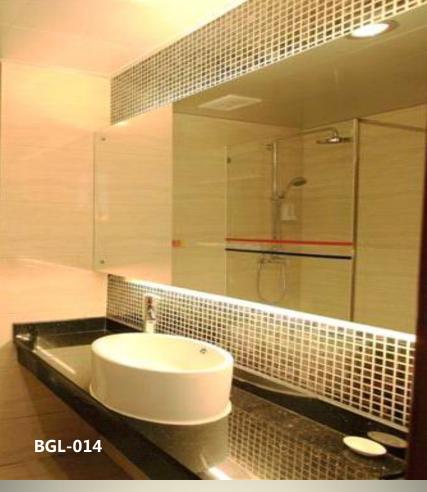

## Model: BGL-014(F)

Min size: 50X70 cm Max size: 240X130 cm Backlit mirror thickness: 4.3cm(no frame)

### **Size: Can be customized**

#### Details:

1 High quality 5mm the 3rd Generation Lead Free silver mirror;

- 2 ELITE mirror defogger;
- 3 High quality LED light strip and LED driver;4 Aluminum light box and fixtures;
- 5 Mirror can be removed from light box, hang on/off structure;
- 6 All electric components are CE/UL approved; 7 More detailed technical information please contact ELITE.