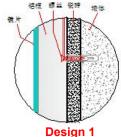

#### Shortages of design 1 and design 2

a. Measurements of distance between A & B, C & D is easy to have data error, the hanging hole is small, it may cause screws cannot be inserted into the holes

b. When drilling holes by churn drill, due to the drill shaking and impacting frequency, the holes location maybe not exactly same as the marked locations, if the deviation is bigger than 3mm, it may cause screws cannot be inserted into holes.

c. In design 1 or 2, when workers hold the backlit mirror to hang it on wall, backlit mirror keep workers' sight off from the holes on wall, they have to try hard to hang the backlit mirror, which makes installation time long.

Installation and maintenance are not easy in this 2 designs

Installation of ELITE backlit mirror

Specialist in fog free mirror LED backlit mirror

ELITE backlit mirror structure: Mirror is separated from light box There are 2 brackets stick on mirror back