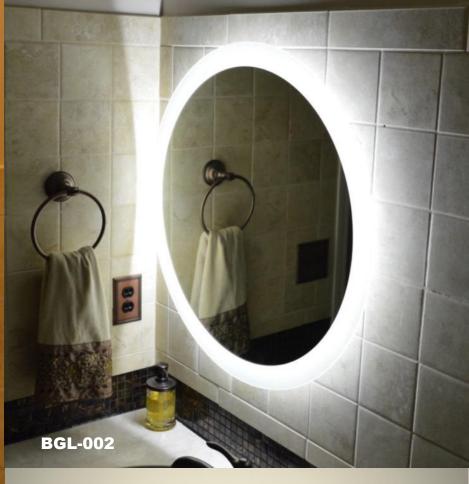

## Model : BGL-002(F) Size : Can be customized

Min size: D=50 cm Max size: D=130 cm Backlit mirror thickness: 4.3cm(no frame)

#### Details:

1 High quality 5mm the 3rd Generation Lead Free silver mirror;

- 2 ELITE mirror defogger;
- 3 High quality LED light strip and LED driver;
- 4 Aluminum light box and fixtures;
- 5 Mirror can be removed from light box, hang on/off structure;
- 6 All electric components are CE/UL approved;7 More detailed technical information please
- contact ELITE.