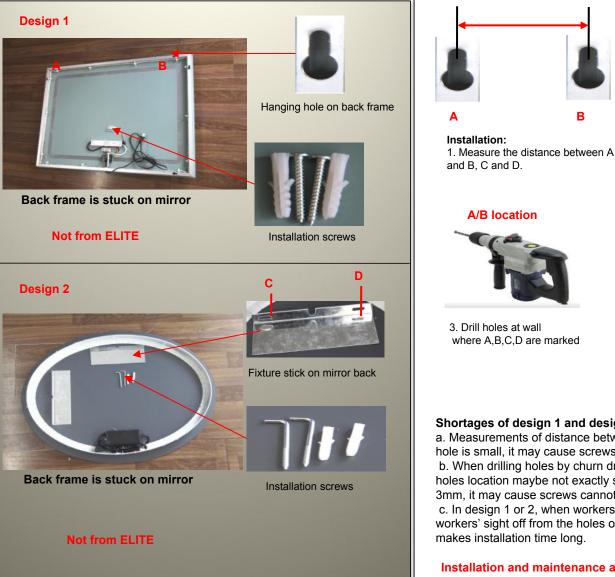

## Installation of cheap LED backlit mirror (stick mirror on back frame)

2. Mark the locations of A.B.C.D after measuring the distances

B

3. Drill holes at wall where A,B,C,D are marked

4. Install expansion screws at holes location, and hang the backlit mirror on the screws through the hanging hole on back frame, or fixture stick on mirror back

#### Shortages of design 1 and design 2

a. Measurements of distance between A & B, C & D is easy to have data error, the hanging hole is small, it may cause screws cannot be inserted into the holes

b. When drilling holes by churn drill, due to the drill shaking and impacting frequency, the holes location maybe not exactly same as the marked locations, if the deviation is bigger than 3mm, it may cause screws cannot be inserted into holes.

c. In design 1 or 2, when workers hold the backlit mirror to hang it on wall, backlit mirror keep workers' sight off from the holes on wall, they have to try hard to hang the backlit mirror, which makes installation time long.

Installation and maintenance are not easy in this 2 designs

Installation of ELITE backlit mirror

Specialist in fog free mirror LED backlit mirror

ELITE backlit mirror structure: Mirror is separated from light box There are 2 brackets stick on mirror back