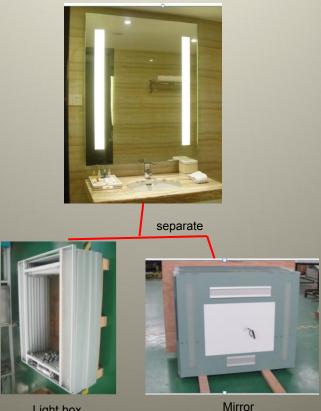

Installation and maintenance are not easy in this 2 designs

Installation of ELITE backlit mirror

Specialist in fog free mirror LED backlit mirror

ELITE backlit mirror structure: Mirror is separated from light box There are 2 brackets stick on mirror back

With defogger and 2 brackets

Light box With LED light and driver