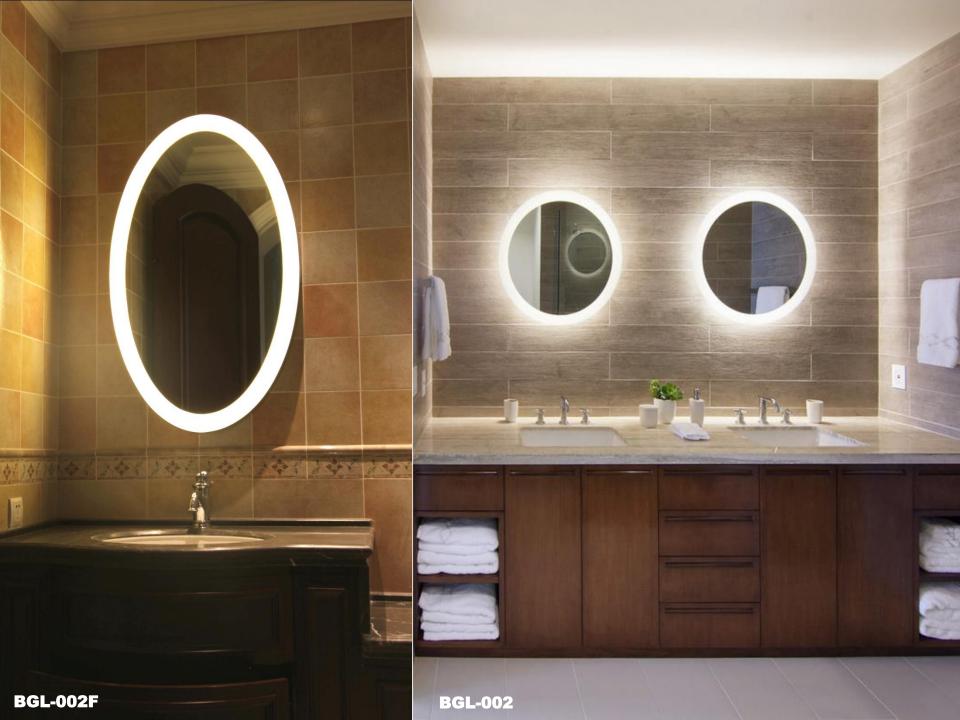

## Model : BGL-002(F) Size : Can be customized

Min size: D=50 cm Max size: D=130 cm Backlit mirror thickness: 4.3cm(no frame)

#### Details:

1 High quality 5mm the 3rd Generation Lead Free silver mirror;

- 2 ELITE mirror defogger;
- 3 High quality LED light strip and LED driver;
- 4 Aluminum light box and fixtures;
- 5 Mirror can be removed from light box, hang on/off structure;
- 6 All electric components are CE/UL approved;7 More detailed technical information please
- contact ELITE.