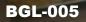

## Model: BGL-005(F) Size: Can be customized

Min size: 50X70 cm Max size: 240X130 cm Backlit mirror thickness: 4.3cm(no frame)

#### Details :

- 1 High quality 5mm copper free environmental silver mirror; 2 ELITE mirror defogger;
- 3 High quality LED light strip and LED driver;
- 4 Aluminum light box and fixtures;
- 5 Mirror can be removed from light box, hang on/off structure;
- 6 All electric components are CE/UL approved;
- 7 More detailed technical information please contact ELITE.