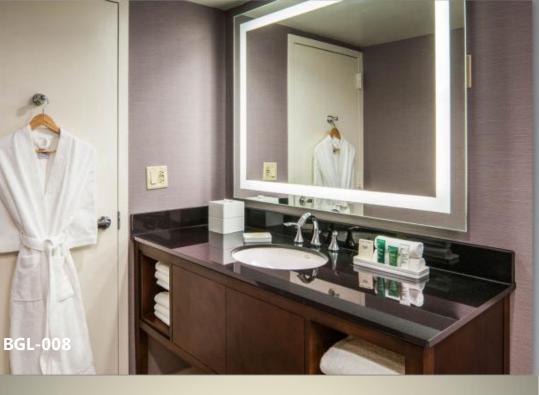

## Model: BGL-008(F) Size: Can be customized

Min size: 50X70 cm Max size: 240X130 cm Backlit mirror thickness: 4.3cm(no frame)

#### **Details:**

- 1 High quality 5mm the 3rd Generation Lead Free silver mirror;
- 2 ELITE mirror defogger;
- 3 High quality LED light strip and LED driver;
- 4 Aluminum light box and fixtures;
- 5 Mirror can be removed from light box, hang on/off structure;
- 6 All electric components are CE/UL approved;
- 7 More detailed technical information please contact ELITE.