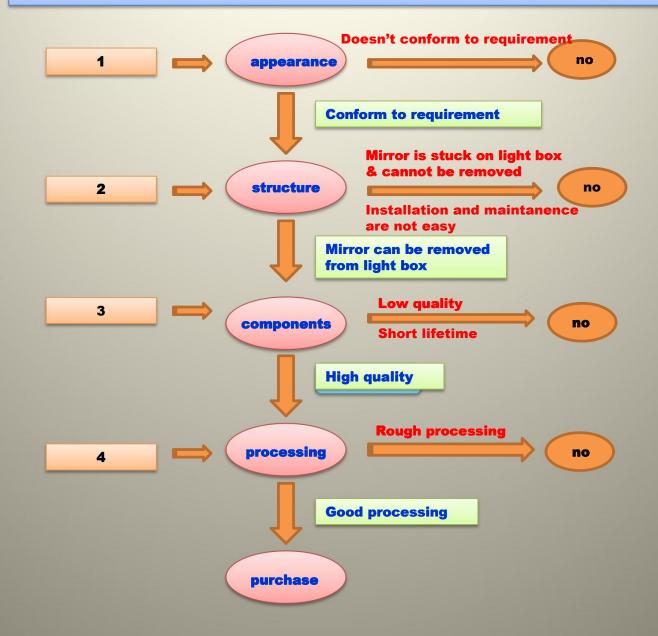

iver;
- 4 Aluminum light box and fixtures;
- 5 Mirror can be removed from light box, hang on/off structure;
- 6 All electric components are CE/UL approved;7 More detailed technical information please contact ELITE.







## Model: BGL-014(F)

Min size: 50X70 cm Max size: 240X130 cm Backlit mirror thickness: 4.3cm(no frame)

### **Size: Can be customized**

#### Details:

1 High quality 5mm the 3rd Generation Lead Free silver mirror;

- 2 ELITE mirror defogger;
- 3 High quality LED light strip and LED driver;4 Aluminum light box and fixtures;
- 5 Mirror can be removed from light box, hang on/off structure;
- 6 All electric components are CE/UL approved; 7 More detailed technical information please contact ELITE.



**ELITE CUSTOM MADE MIRRORS** 



### 4 steps to know the mirror you want



## Installation of cheap LED backlit mirror (stick mirror on back frame)







2. Mark the locations of A.B.C.D after measuring the distances

B



3. Drill holes at wall where A,B,C,D are marked





4. Install expansion screws at holes location, and hang the backlit mirror on the screws through the hanging hole on back frame, or fixture stick on mirror back

#### Shortages of design 1 and design 2

a. Measurements of distance between A & B, C & D is easy to have data error, the hanging hole is small, it may cause screws cannot be inserted into the holes

b. When drilling holes by churn drill, due to the drill shaking and impacting frequency, the holes location maybe not exactly same as the marked locations, if the deviation is bigger than 3mm, it may cause screws cannot be inserted in