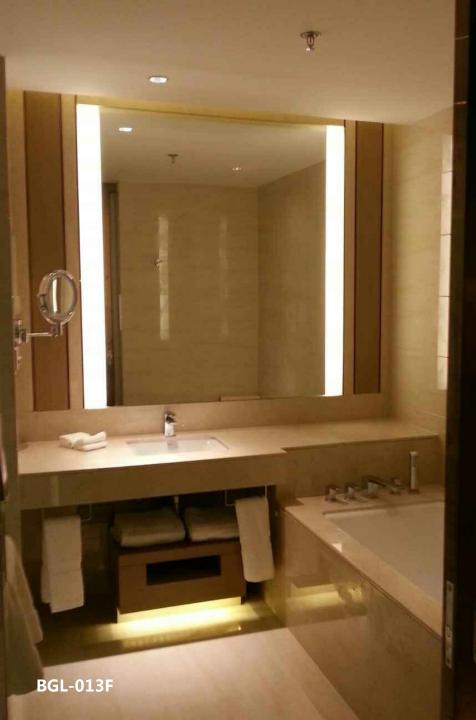

## Model: BGL-013(F) Size: Can be customized

Min size: 50X70 cm Max size: 240X130 cm Backlit mirror thickness: 4.3cm(no frame)

#### **Details:**

1 High quality 5mm the 3rd Generation Lead Free silver mirror;

- 2 ELITE mirror defogger;
- 3 High quality LED light strip and LED driver;
- 4 Aluminum light box and fixtures;
- 5 Mirror can be removed from light box, hang on/off structure;
- 6 All electric components are CE/UL approved;7 More detailed technical information please contact ELITE.