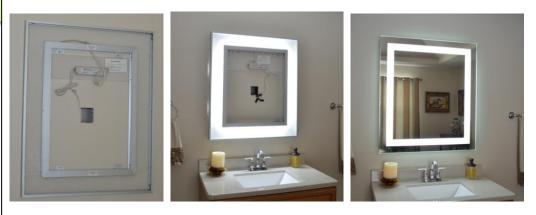

## Installation of cheap LED backlit mirror (stick mirror on back frame)

2. Mark the locations of A.B.C.D after measuring the distances

B

3. Drill holes at wall where A,B,C,D are marked

4. Install expansion screws at holes location, and hang the backlit mirror on the screws through the hanging hole on back frame, or fixture stick on mirror back

Installation and maintenance are not easy in this 2 designs

Installation of ELITE backlit mirror

Specialist in fog free mirror LED backlit mirror

ELITE backlit mirror structure: Mirror is separated from light box There are 2 brackets stick on mirror back