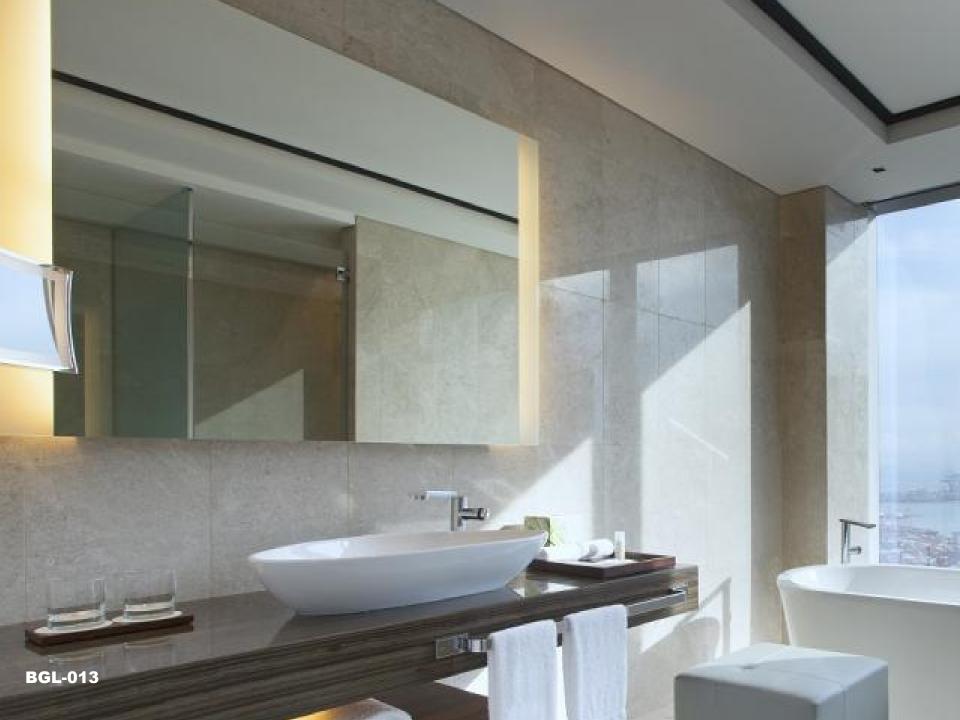

## Model: BGL-013(F) Size: Can be customized

Min size: 50X70 cm Max size: 240X130 cm Backlit mirror thickness: 4.3cm(no frame)

#### **Details:**

1 High quality 5mm the 3rd Generation Lead Free silver mirror;

- 2 ELITE mirror defogger;
- 3 High quality LED light strip and LED driver;
- 4 Aluminum light box and fixtures;
- 5 Mirror can be removed from light box, hang on/off structure;
- 6 All electric components are CE/UL approved;7 More detailed technical information please contact ELITE.