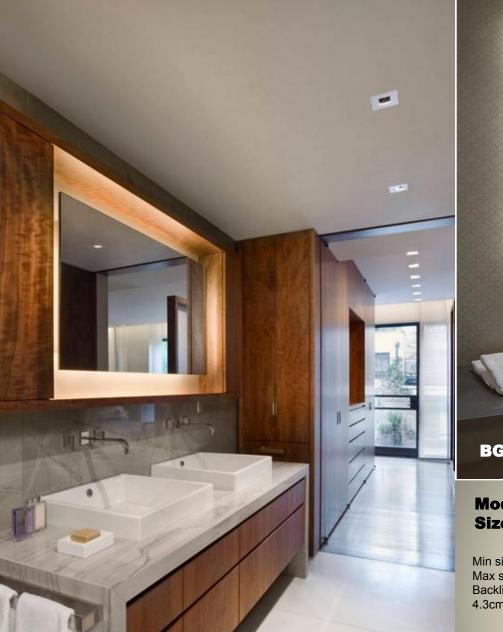

## Model: BGL-006(F) Size: Can be customized

Min size: 50X70 cm Max size: 240X130 cm Backlit mirror thickness: 4.3cm(no frame)

#### Details:

1 High quality 5mm the 3rd Generation Lead Free silver mirror;

- 2 ELITE mirror defogger;
- 3 High quality LED light strip and LED driver;
- 4 Aluminum light box and fixtures;
- 5 Mirror can be removed from light box, hang on/off structure;
- 6 All electric components are CE/UL approved;
- 7 More detailed technical information please contact ELITE.