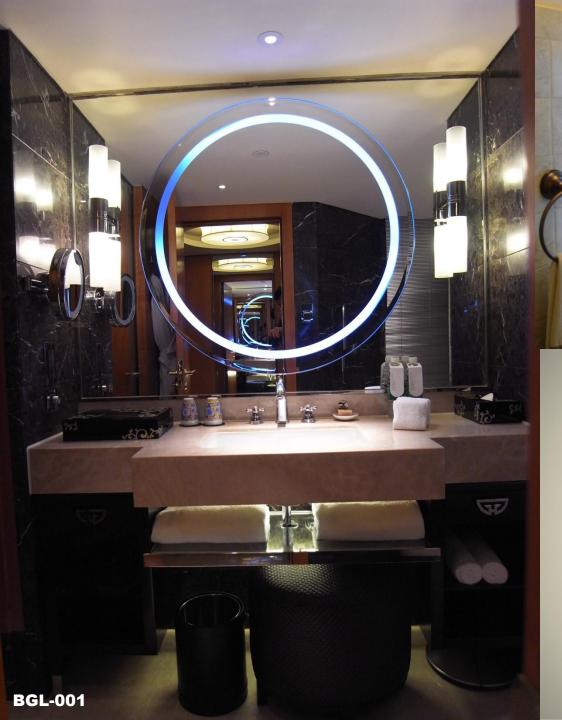

## Model : BGL-001(F) Size : Can be customized

Min size: D=50 cm Max size: D=130 cm Backlit mirror thickness: 4.3cm(no frame)

#### **Details**:

**BGL-001** 

- High quality 5mm the 3rd Generation Lead Free silver mirror;
  ELITE mirror defogger;
- 3 High quality LED light strip and LED driver;
- 4 Aluminum light box and fixtures;
- 5 Mirror can be removed from light box, hang on/off structure;
- 6 All electric components are CE/UL approved;
- 7 More detailed technical information please contact ELITE.