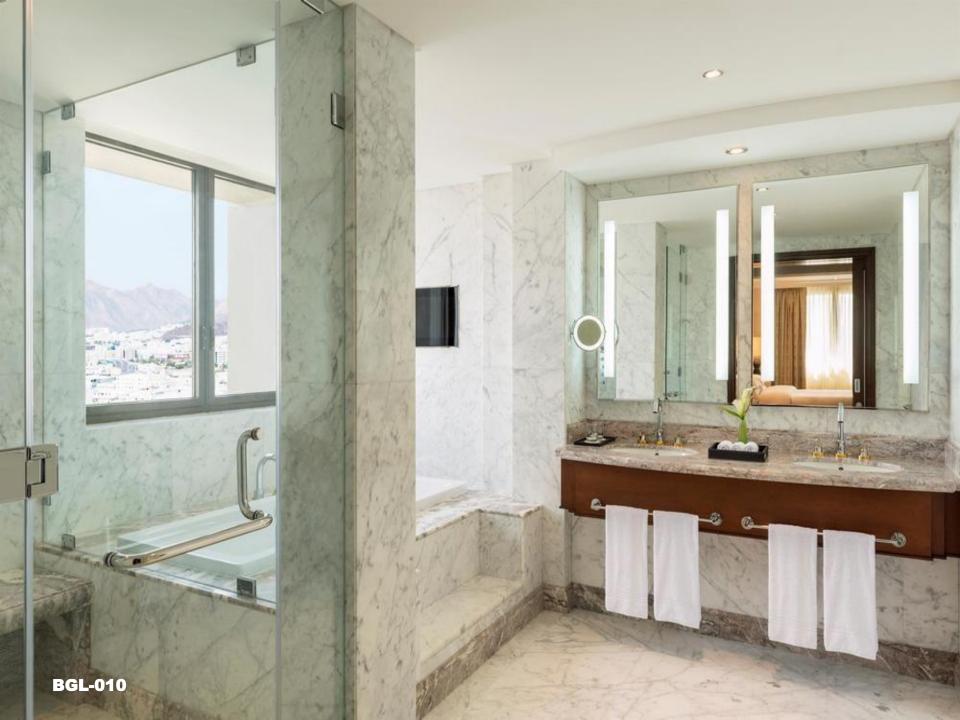

BGL-010

## Model: BGL-010(F) Size: Can be customized

Min size: 50X70 cm Max size: 240X130 cm Backlit mirror thickness: 4.3cm(no frame)

#### **Details:**

- 1 High quality 5mm the 3rd Generation Lead Free silver mirror;
- 2 ELITE mirror defogger;
- 3 High quality LED light strip and LED driver;
- 4 Aluminum light box and fixtures;
- 5 Mirror can be removed from light box, hang on/off structure;
- 6 All electric components are CE/UL approved;
- 7 More detailed technical information please contact ELITE.