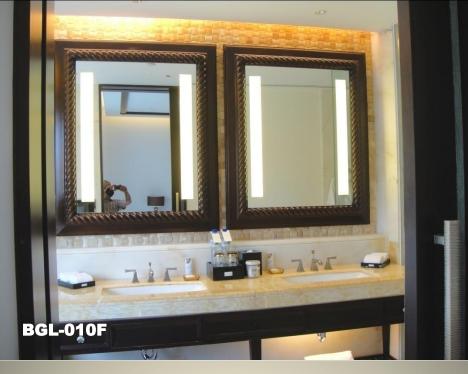

## Model: BGL-010(F) Size: Can be customized

Min size: 50X70 cm Max size: 240X130 cm Backlit mirror thickness: 4.3cm(no frame)

#### **Details:**

- 1 High quality 5mm the 3rd Generation Lead Free silver mirror;
- 2 ELITE mirror defogger;
- 3 High quality LED light strip and LED driver;
- 4 Aluminum light box and fixtures;
- 5 Mirror can be removed from light box, hang on/off structure;
- 6 All electric components are CE/UL approved;
- 7 More detailed technical information please contact ELITE.