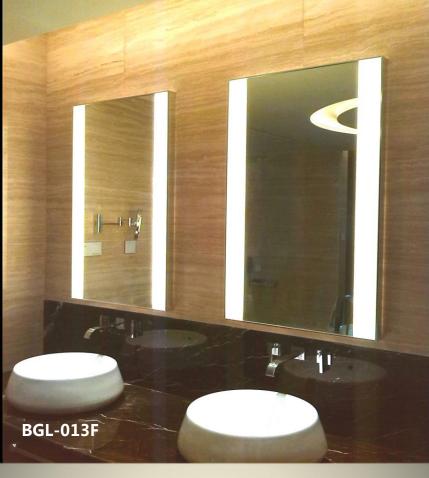

## Model: BGL-013(F) Size: Can be customized

Min size: 50X70 cm Max size: 240X130 cm Backlit mirror thickness: 4.3cm(no frame)

#### **Details:**

1 High quality 5mm the 3rd Generation Lead Free silver mirror;

- 2 ELITE mirror defogger;
- 3 High quality LED light strip and LED driver;
- 4 Aluminum light box and fixtures;
- 5 Mirror can be removed from light box, hang on/off structure;
- 6 All electric components are CE/UL approved;7 More detailed technical information please contact ELITE.