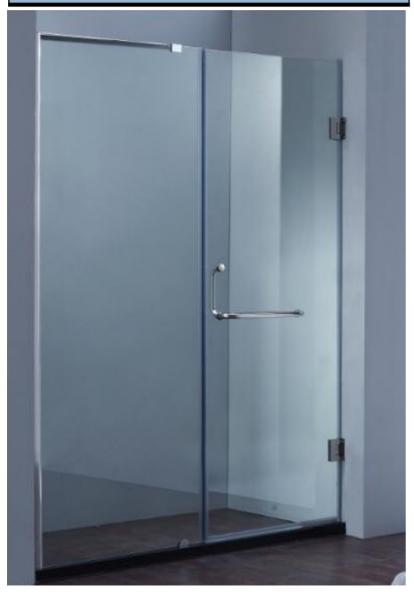

#### ELITE CBD-EL-712 Hinge Door 170 X 170 Cm

#### Shower enclosures are 1700mm high excluding tray

6mm toughened safety glass to EN12150 CE marked 1700mm High

Power shower proof

Slotted wall profiles - easy to fit with 20mm adjustment per profile

All products are reversible
All products independently performance tested to EN14428