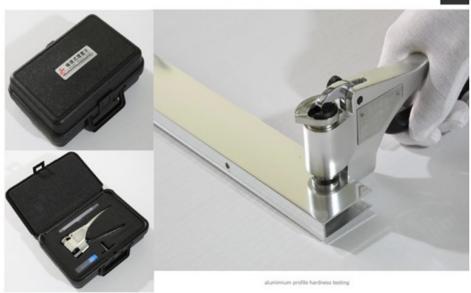

## Quality Crafted 6463 Aluminum profile: 11-13 hardness, 600-700CC brightness, 4UM-5UM chrome layer thickness

Aluminum Profile Chrome gloss/brighting testing

Aluminum Profile Hardness testing