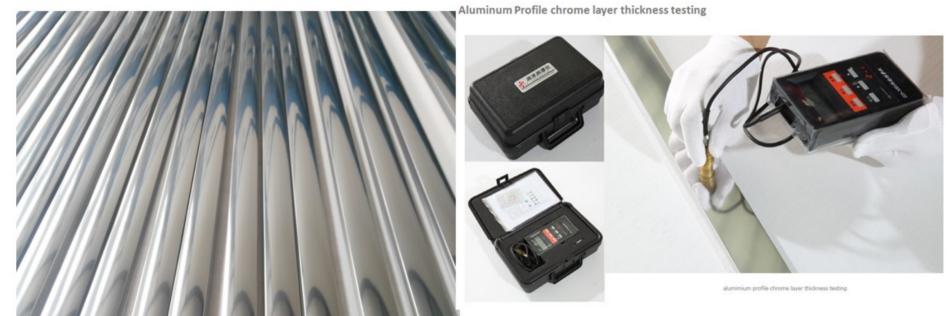

## Quality Crafted 6463 Aluminum profile: 11-13 hardness, 600-700CC brightness, 4UM-5UM chrome layer thickness

Aluminum Profile Chrome gloss/brighting testing

Aluminum Profile Hardness testing