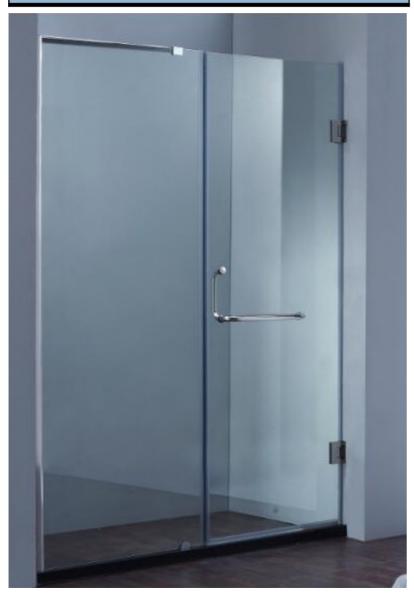

## ELITE CBD-EL-711 Hinge Door Width: 130, 140, 160 cm

#### **Shower enclosures are 1700mm high excluding tray** 6mm toughened safety glass to EN12150 CE marked

Power shower proof

Slotted wall profiles - easy to fit with 20mm adjustment per profile

All products are reversible