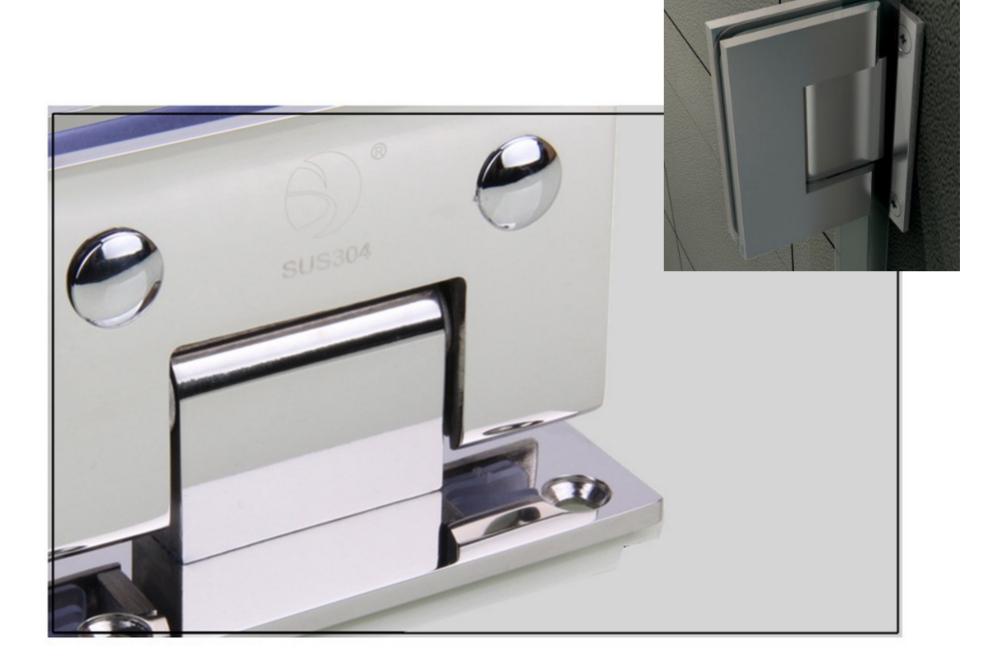

#### Shower enclosures are 1700mm high excluding tray

6mm toughened safety glass to EN12150 CE marked 1700mm High

Power shower proof

Slotted wall profiles - easy to fit with 20mm adjustment per profile

All products are reversible
All products independently performance tested to EN14428

#### **Shower enclosures are 1700mm high excluding tray** 6mm toughened safety glass to EN12150 CE marked

Power shower proof

Slotted wall profiles - easy to fit with 20mm adjustment per profile

All products are reversible