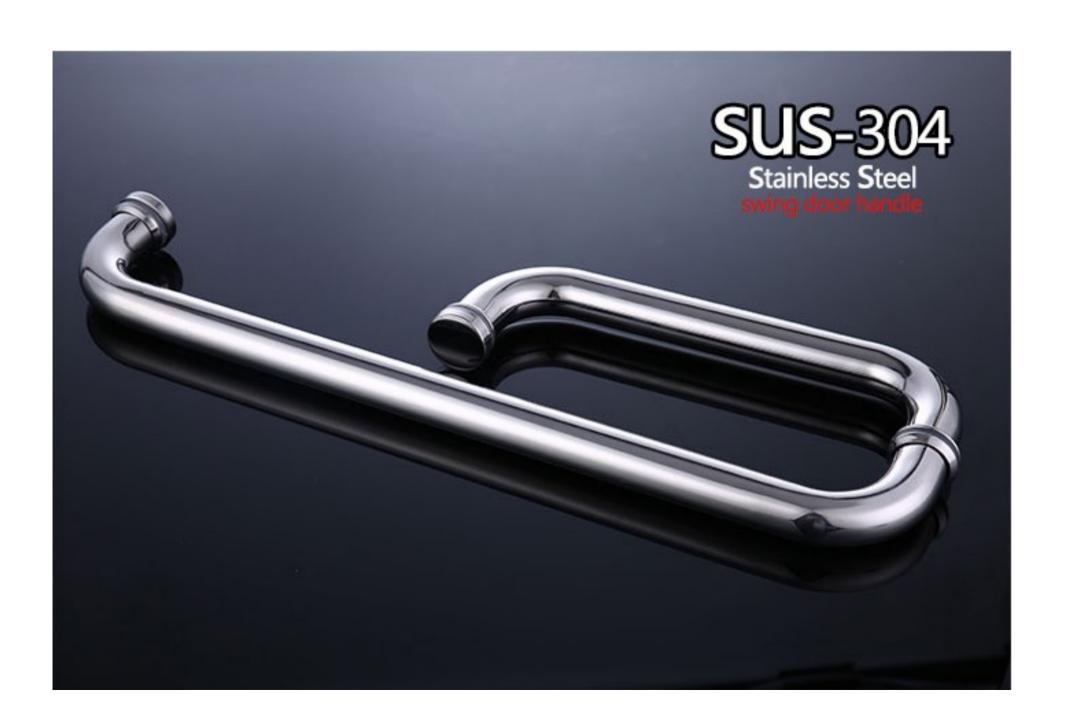

#### Shower enclosures are 1700mm high excluding tray

6mm toughened safety glass to EN12150 CE marked 1700mm High

Power shower proof

Slotted wall profiles - easy to fit with 20mm adjustment per profile

All products are reversible
All products independently performance tested to EN14428

#### **Shower enclosures are 1700mm high excluding tray** 6mm toughened safety glass to EN12150 CE marked

Power shower proof

Slotted wall profiles - easy to fit with 20mm adjustment per profile

All products are reversible