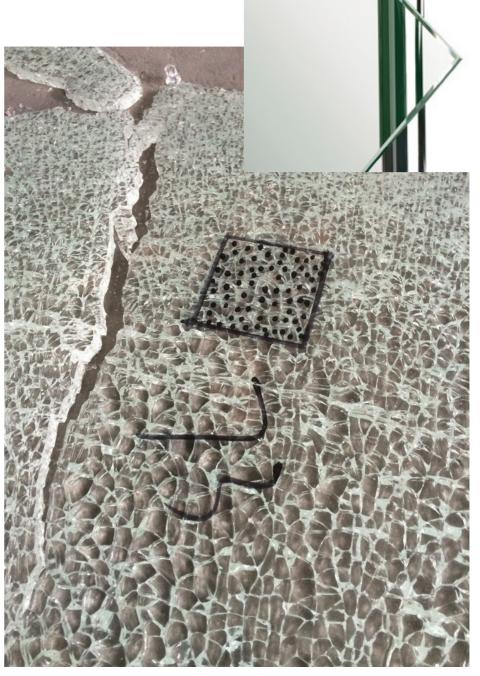

All products independently performance tested to EN14428

Tempered Safety Glass pass EN12150 CE certification.

- The impact of experimental equipment Impact experiment Impact on the stability of the experiment
- · Testgerät für
- Stoßfestigkeit von Material
- · Kabinenstabilität

- One meter off the ball Experimental aircraft The impact of the ball off the Glass test
- Testgerät Ball 1m
   EntfenungAufprall auf Glas Test