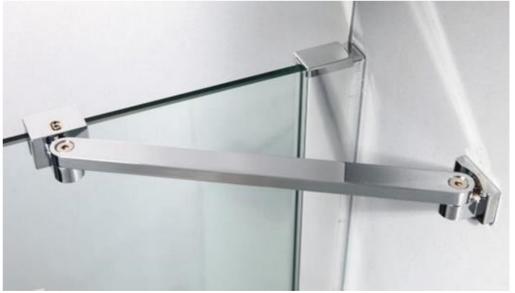

#### Shower enclosures are 1700mm high excluding tray

6mm toughened safety glass to EN12150 CE marked 1700mm High

Power shower proof

Slotted wall profiles - easy to fit with 20mm adjustment per profile

All products are reversible
All products independently performance tested to EN14428

#### **Shower enclosures are 1700mm high excluding tray** 6mm toughened safety glass to EN12150 CE marked

Power shower proof

Slotted wall profiles - easy to fit with 20mm adjustment per profile

All products are reversible