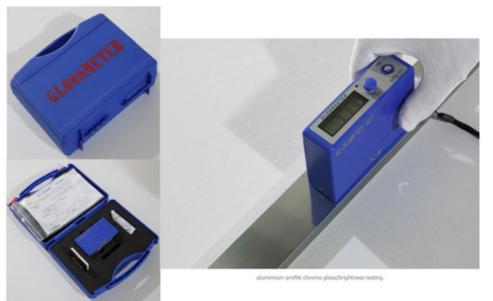

## Quality Crafted 6463 Aluminum profile: 11-13 hardness, 600-700CC brightness, 4UM-5UM chrome layer thickness

Aluminum Profile Chrome gloss/brighting testing

Aluminum Profile Hardness testing